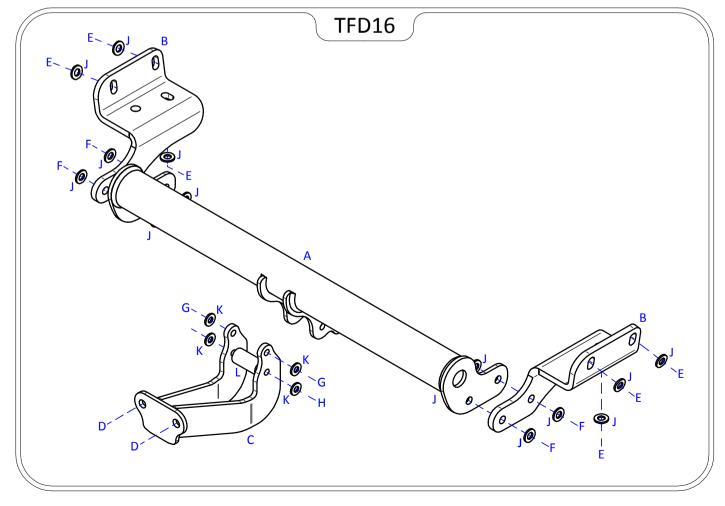

## TFD16 FORD EDGE 2016>

| Item | Qty | Description       | Item | Qty | Description                       |
|------|-----|-------------------|------|-----|-----------------------------------|
| Α    | 1   | TFD16 Crossmember | D    | 2   | M16 x 50 Bolts & Nyloc Nuts       |
| В    | 2   | Handed Side Arms  | E    | 6   | M14 x 40 Bolts & S/P Washers      |
| С    | 1   | Extension         | F    | 4   | M14 x 45 Bolts & Nyloc Nuts       |
|      |     |                   | G    | 2   | M12 x 40 Bolts & Nyloc Nuts       |
|      |     |                   | Н    | 1   | M12 x 120 Bolt (10.9) & Nyloc Nut |
|      |     |                   | J    | 14  | 14 x 27 Flat Washers              |
|      |     |                   | K    | 4   | 12 x 25 Flat Washers              |
|      |     |                   | L    | 1   | 30mm O/D x 60mm Long Spacer Tube  |

### TOWBAR INSTALLATION:

- 1. Remove the central and side under trays from the rear of the vehicle.
- 2. Remove four fixings from each chassis member securing the rear impact beam (Two vertical and two on the outside face) (Hand fixings back to the customer).
- 3. Using Items E with Items J fix items B to each chassis member.
- 4. Carefully insert Item A into the rear bumper and fix to Items B using Items F with items J.
- 5. Using Items G with Items K and Item H with Item K fix Item C to Item A ensuring Item L is fitted between the lower mounting point.
- 6. Using Item D fix your desired ball bracket and wiring plate (Not supplied in this kit) to Item C.
- 7. Fully tighten all fixings ensuring the Towbar is rigid, square and secure.
- 8. Trim the central under tray were it meets Items B and refit to the vehicle.
- 9. Refit the side under trays.