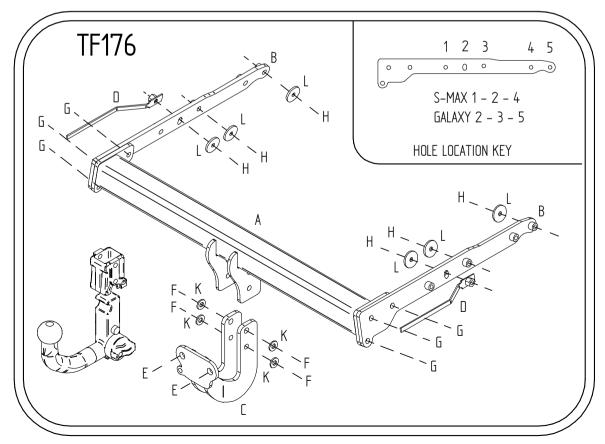

## Issue 13

| 1F1/0 FURD Galaxy 2000 > 3-IVIAX 2000 > |                  |                                                  |                                                   |                                                        |                                                                                                                                |
|-----------------------------------------|------------------|--------------------------------------------------|---------------------------------------------------|--------------------------------------------------------|--------------------------------------------------------------------------------------------------------------------------------|
| Qty                                     | Description      | Item                                             | Qty                                               | Description                                            |                                                                                                                                |
| 1                                       | Crossmember      | Е                                                | 2                                                 | M16 x 40 Bolts, Nuts & S/P Washers                     |                                                                                                                                |
| 2                                       | Handed Side Arms | F                                                | 4                                                 | M12 x 40 Bolts & Nyloc Nuts                            |                                                                                                                                |
| 1                                       | Extension Bar    | G                                                | 6                                                 | M12 x 40 Bolts, 4 Nuts & 6 S/P Washers                 |                                                                                                                                |
|                                         | <b>Qty</b> 1 2 1 | Qty Description 1 Crossmember 2 Handed Side Arms | QtyDescriptionItem1CrossmemberE2Handed Side ArmsF | QtyDescriptionItemQty1CrossmemberE22Handed Side ArmsF4 | QtyDescriptionItemQtyDescription1CrossmemberE2M16 x 40 Bolts, Nuts & S/P Washers2Handed Side ArmsF4M12 x 40 Bolts & Nyloc Nuts |

6

4

M10 x 40 Grade 10.9 Bolts, & S/P Washers

12 x 25 Flat Washers

- L 6 10 x 30 Flat Washers

  1. Remove rear bumper. Two fixings on lower edge, three fixings in wheel arch, two fixings on top edge. Pull bumper tips out from body clips.
- 2. Remove bumper beam. (This is not refitted with the towbar).
- 3. Lower rearmost exhaust box.
- 4. Remove heat shield.

2

- 5. Locate Item **B** into each chassis and using Item **H** with Item **L** loosely bolt into place. Locate Item **D** into each chassis and loosely bolt through remaining mounting point using Item **H** with Item **L**.
- 6. Using Item G bolt Item A to Item B.
- 7. Cut a section from the lower edge of the bumper centrally, (If required trim to suit).S-MAX 85 WIDE X 170 DEEP. GALAXY 85 WIDE X 230 DEEP.
- 8. Using Item F with Item K bolt Item C to Item A.

**Nuts on Straps** 

50mm Foam Pads

- **9.** Fully tighten all nuts and bolts and ensure the Towbar is rigid, square and secure.
- 10. Stick Items D1 to the Top face of Item A
- **11.** Refit heat shield, exhaust and bumper.
- **12.** Using Item **E** bolt the ball bracket and wiring plate (not supplied in this kit) to the mounting plate and fully tighten.