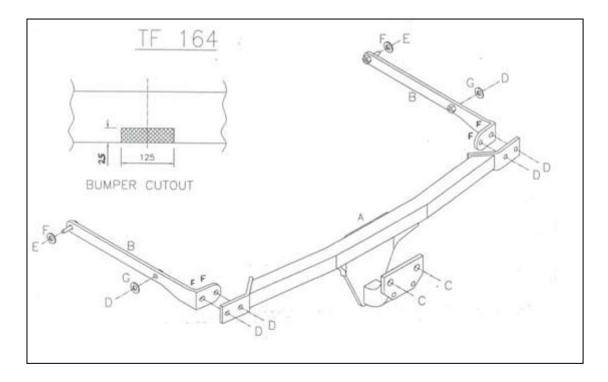

## Issue 4

| TF164 FORD Fiesta (Number Plate on Tailgate) / Fiesta Van 2002 - 2008 |                  |                             |                                                 |                                                          |
|-----------------------------------------------------------------------|------------------|-----------------------------|-------------------------------------------------|----------------------------------------------------------|
| Qty                                                                   | Description      | Item                        | Qty                                             | Description                                              |
| 1                                                                     | Towbar           | С                           | 2                                               | M16 x 50 Bolts, Nuts and S/P Washers                     |
| 2                                                                     | Handed Side Arms | D                           | 6                                               | M10 x 35 Bolts, 4 Nuts and 6 S/P Washers                 |
|                                                                       |                  | E                           | 2                                               | M10 Nuts and S/P Washers                                 |
|                                                                       |                  | F                           | 6                                               | 10 x 25 Flat Washers                                     |
|                                                                       |                  | G                           | 2                                               | 10 x 40 Flat Washers                                     |
|                                                                       |                  | Н                           | 2                                               | 4.8mm x 16mm Rivets                                      |
|                                                                       | Qty              | Qty Description<br>1 Towbar | QtyDescriptionItem1TowbarC2Handed Side ArmsDEFG | QtyDescriptionItemQty1TowbarC22Handed Side ArmsD6E2F6G22 |

- 1. Remove the rear bumper. (Drill out the two Pop Rivets along the top edge, two plastic fixings each side on wheel arch liners, one tip screw on each side and two plastic fixings on the lower edge.)
- 2. Remove inner bumper beam. (This is not refitted with the towbar.)
- Slide Item B into each chassis member and locate captive bolt into existing forward hole, loosely bolt using Item F and Item E. Loosely bolt rear most mounting point using Item D with Item G.
- 4. Using Item **D** loosely bolt item **A** to Item **B**. Mark the lower plastic bumper bracket either side of the drop plate, remove towbar and cut out the plastic section. Re-fit towbar using bolts supplied.
- 5. Fully tighten all nuts and bolts and ensure the towbar is rigid and secure.
- 6. Cut a section out of the lower edge of the bumper 25mm deep x 125mm wide (see sketch).
- 7. Re-fit the rear bumper. (Pop Rivets supplied.)
- 8. Using Item **C** bolt the ball bracket and wiring (not supplied with this kit) to the mounting plate.