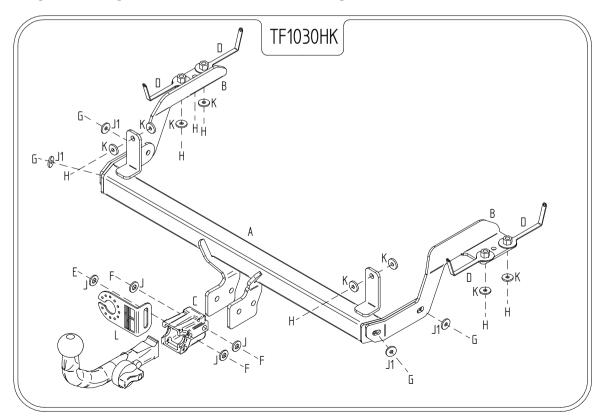

## TF1030HK Fiat Punto 1999 - 2007 Punto Van 2001 - 2007 Item Qty Description Item Qty Description M12 x 25 Bolt & S/P Washers Α 1 Crossmember Ε 1 В 2 L/H R/H Side Arms F 3 M12 x 22 Bolts & S/P Washers C 1 **Detachable Housing** G M10 x 35 Bolts, 2 Nuts & 4 S/P Washers **M8 Captive Nuts** M8 x 35 Bolts, 3 Nuts & 7 S/P Washers Н 7 12 x 25 Flat Washers

J1

- 1. Remove the four clips from the bottom edge of the bumper.
- **2.** Remove the rearmost exhaust hanger bracket. Remove the grommets from the chassis and the two in the exhaust hanger.

10 x 25 Flat Washers 8 x 25 Flat Washers

- **3.** Locate the two slots inside the boot above each chassis members.
- **4.** Locate item **D** down through the slots into the chassis and position over the existing holes.
- 5. Using item **H** with item **K** loosely bolt item **B** to the underside of each chassis member.
- 6. Using item **H** with item **K** loosely bolt item **A** to the existing holes in the rear panel.
- 7. Using item **G** with item **J1** bolt item **A** to item **B**.
- **8.** Using the remaining hole in item **A** and item **B** as a jig. Drill 13mm hole through each towing eye and bolt into position using item **G** and item **J1**.
- 9. Using item F with item J and item E with item J bolt item C and item L to item A.
- 10. Fully tighten all nuts and bolts and ensure the towbar is rigid and secure.
- 11. Using the remaining item **H** and item **K** refit the exhaust hanger.