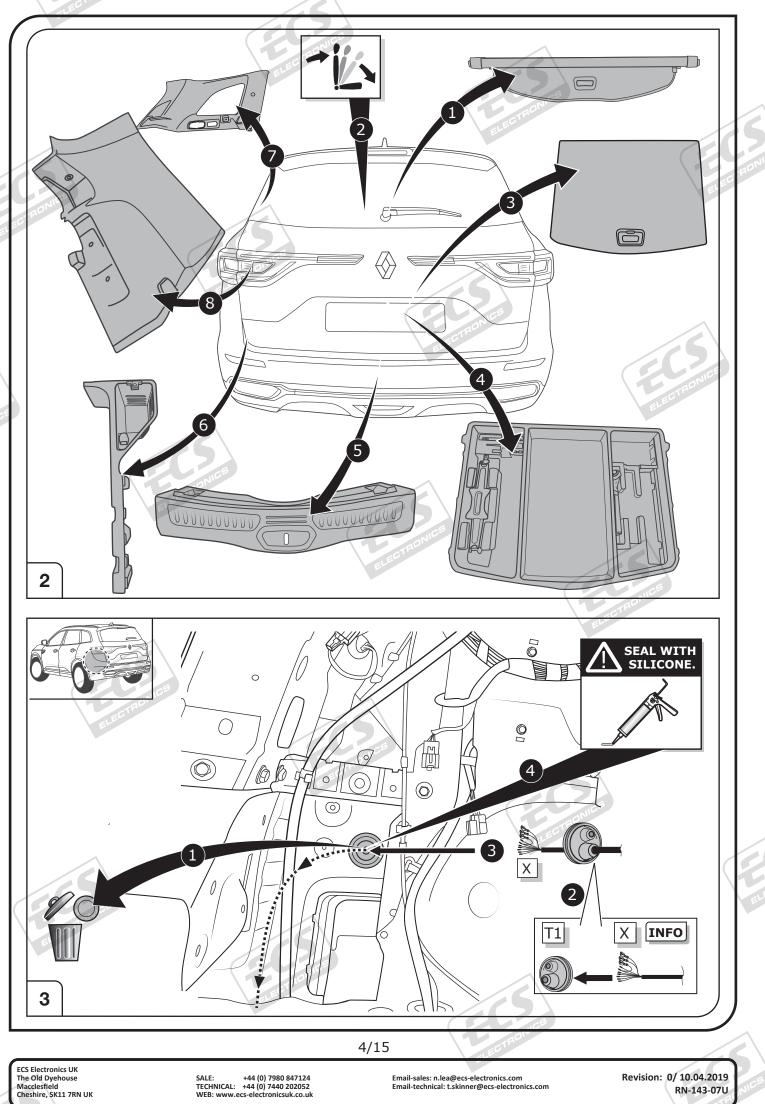

|                                                                                                                                                     |            | FLECT                                                                                                                                                                             |                                                                 |             |                                               |  |
|-----------------------------------------------------------------------------------------------------------------------------------------------------|------------|-----------------------------------------------------------------------------------------------------------------------------------------------------------------------------------|-----------------------------------------------------------------|-------------|-----------------------------------------------|--|
| SYMBOL EXPLANATION                                                                                                                                  |            |                                                                                                                                                                                   |                                                                 |             |                                               |  |
|                                                                                                                                                     |            | -'Ŏ҉-                                                                                                                                                                             | Left (58-L) respectively<br>Right (58-R) tail light             |             | Cigarette lighter /<br>accessory socket       |  |
|                                                                                                                                                     |            | 54 (STOP)                                                                                                                                                                         | Stop light (54) /<br>high mounted, third stop light (54)        |             | Loudspeaker / buzzer                          |  |
|                                                                                                                                                     |            |                                                                                                                                                                                   | Turn signal indicator left                                      |             | Park Distance Control                         |  |
|                                                                                                                                                     | 1          |                                                                                                                                                                                   | Turn signal indicator right                                     | -/          | Switch / source of function                   |  |
|                                                                                                                                                     |            |                                                                                                                                                                                   | Rear fog light(s)                                               | •           | Connect together                              |  |
|                                                                                                                                                     | TRU        | Reverse 0                                                                                                                                                                         | Reversing light(s)                                              | ••          | Disconnect                                    |  |
|                                                                                                                                                     |            | 30+                                                                                                                                                                               | Permanent power supply /<br>13pin socket, chamber 9             |             | Look at / See further information             |  |
|                                                                                                                                                     |            | 15+                                                                                                                                                                               | Charging wire for trailer battery /<br>13pin socket, chamber 10 |             | Look carefully at selected area               |  |
|                                                                                                                                                     |            |                                                                                                                                                                                   | Trailer / trailer recognition                                   |             | Present / Occupied / OK                       |  |
|                                                                                                                                                     |            | B+/30                                                                                                                                                                             | Permanent current power supply                                  | Xan         | Not present / Not occupied / Not OK           |  |
|                                                                                                                                                     |            | Ļ                                                                                                                                                                                 | Ground or Earth (31)                                            | D((()       | Acoustic indication                           |  |
|                                                                                                                                                     |            | $\overline{}$                                                                                                                                                                     | Ground connection battery terminal lug                          | $\triangle$ | Attention / important advice of the           |  |
|                                                                                                                                                     |            | •                                                                                                                                                                                 | Positive connection battery terminal lug                        | 20 Amp.     | Fuse / fuse capacity 20 Ampère                |  |
|                                                                                                                                                     |            |                                                                                                                                                                                   |                                                                 |             |                                               |  |
|                                                                                                                                                     | TOOLS      |                                                                                                                                                                                   |                                                                 |             |                                               |  |
|                                                                                                                                                     |            |                                                                                                                                                                                   |                                                                 |             |                                               |  |
|                                                                                                                                                     |            |                                                                                                                                                                                   |                                                                 |             |                                               |  |
|                                                                                                                                                     | ATTENTION! |                                                                                                                                                                                   |                                                                 |             |                                               |  |
| The vehicle's cooling capacity may have to be increased when retrofitting a trailer coupling!<br>You must observe the manufacturer's instructions!! |            |                                                                                                                                                                                   |                                                                 |             | ling:                                         |  |
| (                                                                                                                                                   |            | Note: It may be necessary<br>to check if this vehicle has<br>a stored radio code before<br>disconnecting the battery!                                                             |                                                                 |             |                                               |  |
|                                                                                                                                                     | AT         | ATTENTION! In order to avoid mal-functions and damage to the vehicle's electrical system the earth terminal must be disconnected from the vehicle's battery before starting work! |                                                                 |             |                                               |  |
|                                                                                                                                                     |            | Both the trailer module and the vehicle's control unit for the electrical system can be damaged during work<br>on the data bus connections if the battery is not disconnected!    |                                                                 |             |                                               |  |
|                                                                                                                                                     | 1          |                                                                                                                                                                                   | Please pay attention to the manufacturer's instruct             |             | cting and reconnecting the vehicle's battery! |  |
|                                                                                                                                                     |            |                                                                                                                                                                                   |                                                                 |             |                                               |  |
|                                                                                                                                                     | 3/15       |                                                                                                                                                                                   |                                                                 |             |                                               |  |