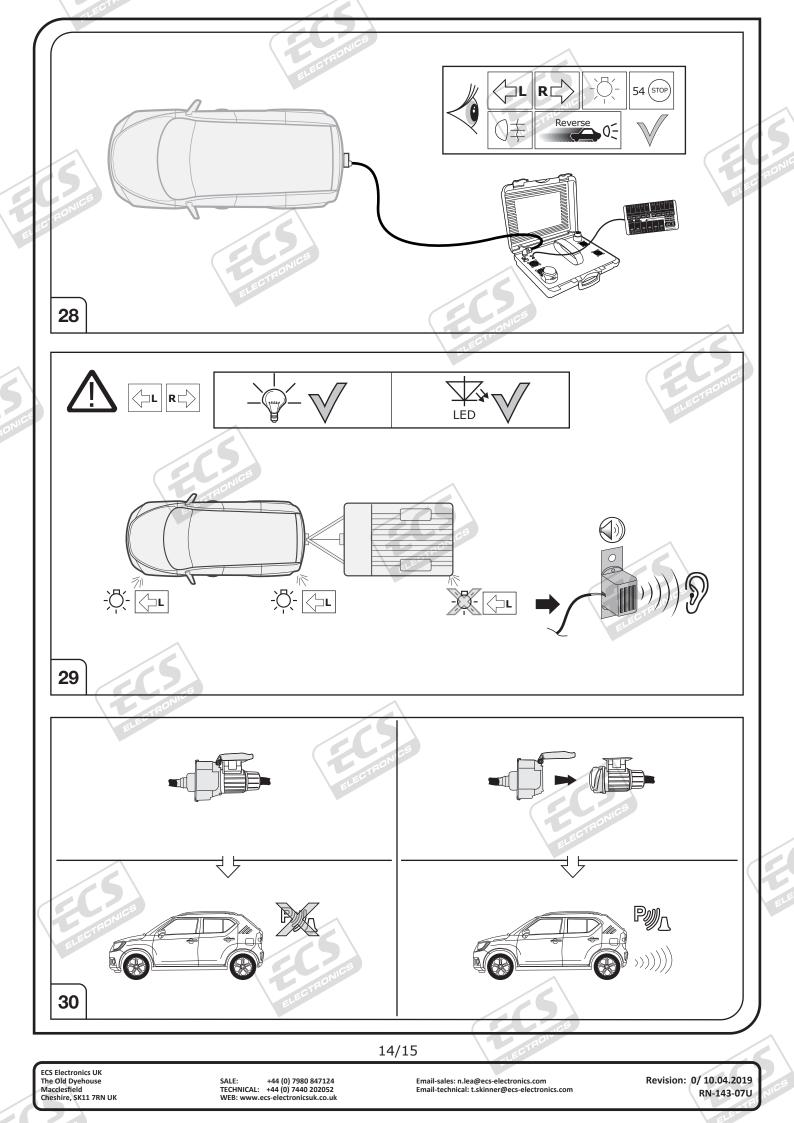

|                                                                                                                                                     |            | FLECT                                                                                                                                                                             |                                                                 |             |                                               |  |
|-----------------------------------------------------------------------------------------------------------------------------------------------------|------------|-----------------------------------------------------------------------------------------------------------------------------------------------------------------------------------|-----------------------------------------------------------------|-------------|-----------------------------------------------|--|
| SYMBOL EXPLANATION                                                                                                                                  |            |                                                                                                                                                                                   |                                                                 |             |                                               |  |
|                                                                                                                                                     |            | -'Ŏ҉-                                                                                                                                                                             | Left (58-L) respectively<br>Right (58-R) tail light             |             | Cigarette lighter /<br>accessory socket       |  |
|                                                                                                                                                     |            | 54 (STOP)                                                                                                                                                                         | Stop light (54) /<br>high mounted, third stop light (54)        |             | Loudspeaker / buzzer                          |  |
|                                                                                                                                                     |            |                                                                                                                                                                                   | Turn signal indicator left                                      |             | Park Distance Control                         |  |
|                                                                                                                                                     | 1          |                                                                                                                                                                                   | Turn signal indicator right                                     | -/          | Switch / source of function                   |  |
|                                                                                                                                                     |            |                                                                                                                                                                                   | Rear fog light(s)                                               | •           | Connect together                              |  |
|                                                                                                                                                     | TRU        | Reverse 0                                                                                                                                                                         | Reversing light(s)                                              | ••          | Disconnect                                    |  |
|                                                                                                                                                     |            | 30+                                                                                                                                                                               | Permanent power supply /<br>13pin socket, chamber 9             |             | Look at / See further information             |  |
|                                                                                                                                                     |            | 15+                                                                                                                                                                               | Charging wire for trailer battery /<br>13pin socket, chamber 10 |             | Look carefully at selected area               |  |
|                                                                                                                                                     |            |                                                                                                                                                                                   | Trailer / trailer recognition                                   |             | Present / Occupied / OK                       |  |
|                                                                                                                                                     |            | B+/30                                                                                                                                                                             | Permanent current power supply                                  | Xan         | Not present / Not occupied / Not OK           |  |
|                                                                                                                                                     |            | Ļ                                                                                                                                                                                 | Ground or Earth (31)                                            | D((()       | Acoustic indication                           |  |
|                                                                                                                                                     |            | $\overline{}$                                                                                                                                                                     | Ground connection battery terminal lug                          | $\triangle$ | Attention / important advice of the           |  |
|                                                                                                                                                     |            | •                                                                                                                                                                                 | Positive connection battery terminal lug                        | 20 Amp.     | Fuse / fuse capacity 20 Ampère                |  |
|                                                                                                                                                     |            |                                                                                                                                                                                   |                                                                 |             |                                               |  |
|                                                                                                                                                     | TOOLS      |                                                                                                                                                                                   |                                                                 |             |                                               |  |
|                                                                                                                                                     |            |                                                                                                                                                                                   |                                                                 |             |                                               |  |
|                                                                                                                                                     |            |                                                                                                                                                                                   |                                                                 |             |                                               |  |
|                                                                                                                                                     | ATTENTION! |                                                                                                                                                                                   |                                                                 |             |                                               |  |
| The vehicle's cooling capacity may have to be increased when retrofitting a trailer coupling!<br>You must observe the manufacturer's instructions!! |            |                                                                                                                                                                                   |                                                                 |             | ling:                                         |  |
| (                                                                                                                                                   |            | Note: It may be necessary<br>to check if this vehicle has<br>a stored radio code before<br>disconnecting the battery!                                                             |                                                                 |             |                                               |  |
|                                                                                                                                                     | AT         | ATTENTION! In order to avoid mal-functions and damage to the vehicle's electrical system the earth terminal must be disconnected from the vehicle's battery before starting work! |                                                                 |             |                                               |  |
|                                                                                                                                                     |            | Both the trailer module and the vehicle's control unit for the electrical system can be damaged during work<br>on the data bus connections if the battery is not disconnected!    |                                                                 |             |                                               |  |
|                                                                                                                                                     | 1          |                                                                                                                                                                                   | Please pay attention to the manufacturer's instruct             |             | cting and reconnecting the vehicle's battery! |  |
|                                                                                                                                                     |            |                                                                                                                                                                                   |                                                                 |             |                                               |  |
|                                                                                                                                                     | 3/15       |                                                                                                                                                                                   |                                                                 |             |                                               |  |