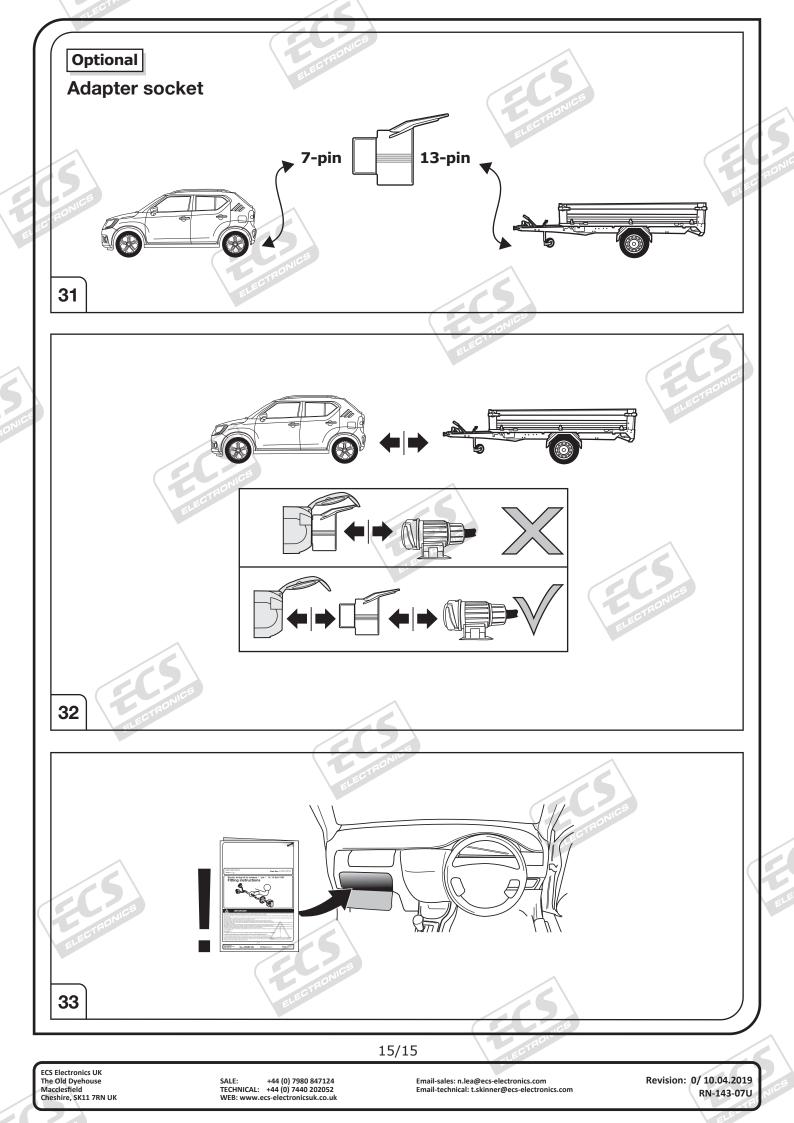

|                                                                                                                                                     |            | FLECT                                                                                                                                                                             |                                                                 |             |                                               |  |
|-----------------------------------------------------------------------------------------------------------------------------------------------------|------------|-----------------------------------------------------------------------------------------------------------------------------------------------------------------------------------|-----------------------------------------------------------------|-------------|-----------------------------------------------|--|
| SYMBOL EXPLANATION                                                                                                                                  |            |                                                                                                                                                                                   |                                                                 |             |                                               |  |
|                                                                                                                                                     |            | -'Ŏ҉-                                                                                                                                                                             | Left (58-L) respectively<br>Right (58-R) tail light             |             | Cigarette lighter /<br>accessory socket       |  |
|                                                                                                                                                     |            | 54 (STOP)                                                                                                                                                                         | Stop light (54) /<br>high mounted, third stop light (54)        |             | Loudspeaker / buzzer                          |  |
|                                                                                                                                                     |            |                                                                                                                                                                                   | Turn signal indicator left                                      |             | Park Distance Control                         |  |
|                                                                                                                                                     | 1          |                                                                                                                                                                                   | Turn signal indicator right                                     | -/          | Switch / source of function                   |  |
|                                                                                                                                                     |            |                                                                                                                                                                                   | Rear fog light(s)                                               | •           | Connect together                              |  |
|                                                                                                                                                     | TRU        | Reverse 0                                                                                                                                                                         | Reversing light(s)                                              | ••          | Disconnect                                    |  |
|                                                                                                                                                     |            | 30+                                                                                                                                                                               | Permanent power supply /<br>13pin socket, chamber 9             |             | Look at / See further information             |  |
|                                                                                                                                                     |            | 15+                                                                                                                                                                               | Charging wire for trailer battery /<br>13pin socket, chamber 10 |             | Look carefully at selected area               |  |
|                                                                                                                                                     |            |                                                                                                                                                                                   | Trailer / trailer recognition                                   |             | Present / Occupied / OK                       |  |
|                                                                                                                                                     |            | B+/30                                                                                                                                                                             | Permanent current power supply                                  | Xan         | Not present / Not occupied / Not OK           |  |
|                                                                                                                                                     |            | Ļ                                                                                                                                                                                 | Ground or Earth (31)                                            | D((()       | Acoustic indication                           |  |
|                                                                                                                                                     |            | $\overline{}$                                                                                                                                                                     | Ground connection battery terminal lug                          | $\triangle$ | Attention / important advice of the           |  |
|                                                                                                                                                     |            | •                                                                                                                                                                                 | Positive connection battery terminal lug                        | 20 Amp.     | Fuse / fuse capacity 20 Ampère                |  |
|                                                                                                                                                     |            |                                                                                                                                                                                   |                                                                 |             |                                               |  |
|                                                                                                                                                     | TOOLS      |                                                                                                                                                                                   |                                                                 |             |                                               |  |
|                                                                                                                                                     |            |                                                                                                                                                                                   |                                                                 |             |                                               |  |
|                                                                                                                                                     |            |                                                                                                                                                                                   |                                                                 |             |                                               |  |
|                                                                                                                                                     | ATTENTION! |                                                                                                                                                                                   |                                                                 |             |                                               |  |
| The vehicle's cooling capacity may have to be increased when retrofitting a trailer coupling!<br>You must observe the manufacturer's instructions!! |            |                                                                                                                                                                                   |                                                                 |             | ling:                                         |  |
| (                                                                                                                                                   |            | Note: It may be necessary<br>to check if this vehicle has<br>a stored radio code before<br>disconnecting the battery!                                                             |                                                                 |             |                                               |  |
|                                                                                                                                                     | AT         | ATTENTION! In order to avoid mal-functions and damage to the vehicle's electrical system the earth terminal must be disconnected from the vehicle's battery before starting work! |                                                                 |             |                                               |  |
|                                                                                                                                                     |            | Both the trailer module and the vehicle's control unit for the electrical system can be damaged during work<br>on the data bus connections if the battery is not disconnected!    |                                                                 |             |                                               |  |
|                                                                                                                                                     | 1          |                                                                                                                                                                                   | Please pay attention to the manufacturer's instruct             |             | cting and reconnecting the vehicle's battery! |  |
|                                                                                                                                                     |            |                                                                                                                                                                                   |                                                                 |             |                                               |  |
|                                                                                                                                                     | 3/15       |                                                                                                                                                                                   |                                                                 |             |                                               |  |