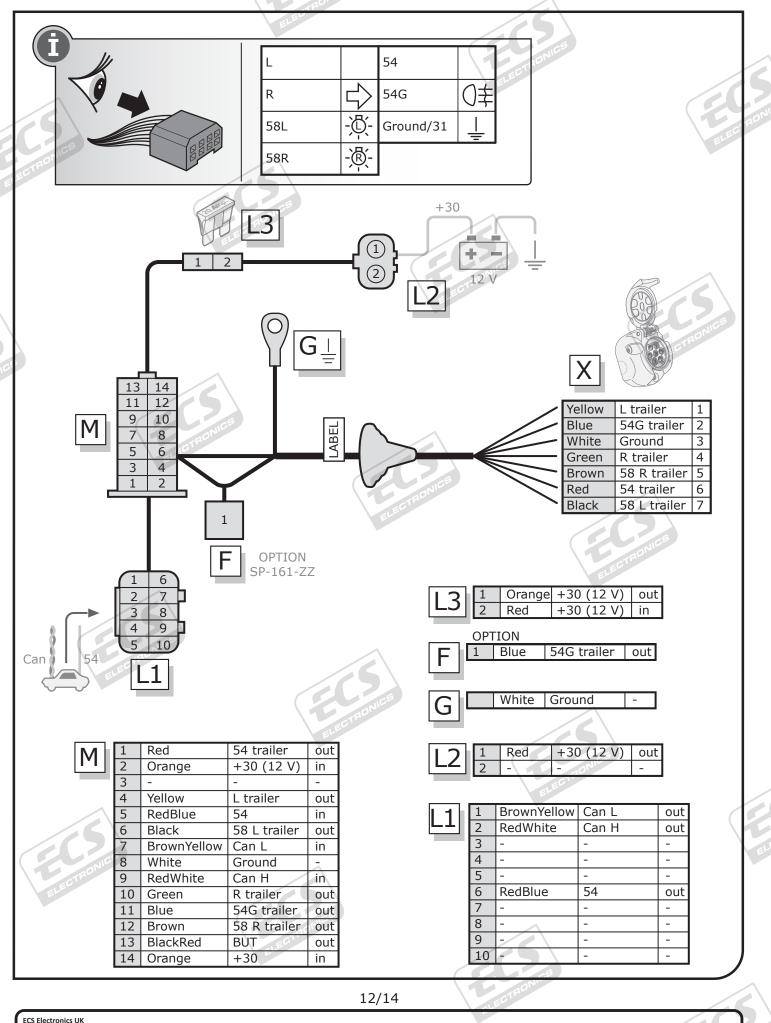

## **INFO POWER SCHEDULE PE-059-B1U**

The Old Dyehouse Macclesfield Cheshire, SK11 7RN UK SALE: +44 (0) 7980 847124 TECHNICAL: +44 (0) 7440 202052 WEB: www.ecs-electronicsuk.co.uk Email-sales: n.lea@ecs-electronics.com Email-technical: t.skinner@ecs-electronics.com