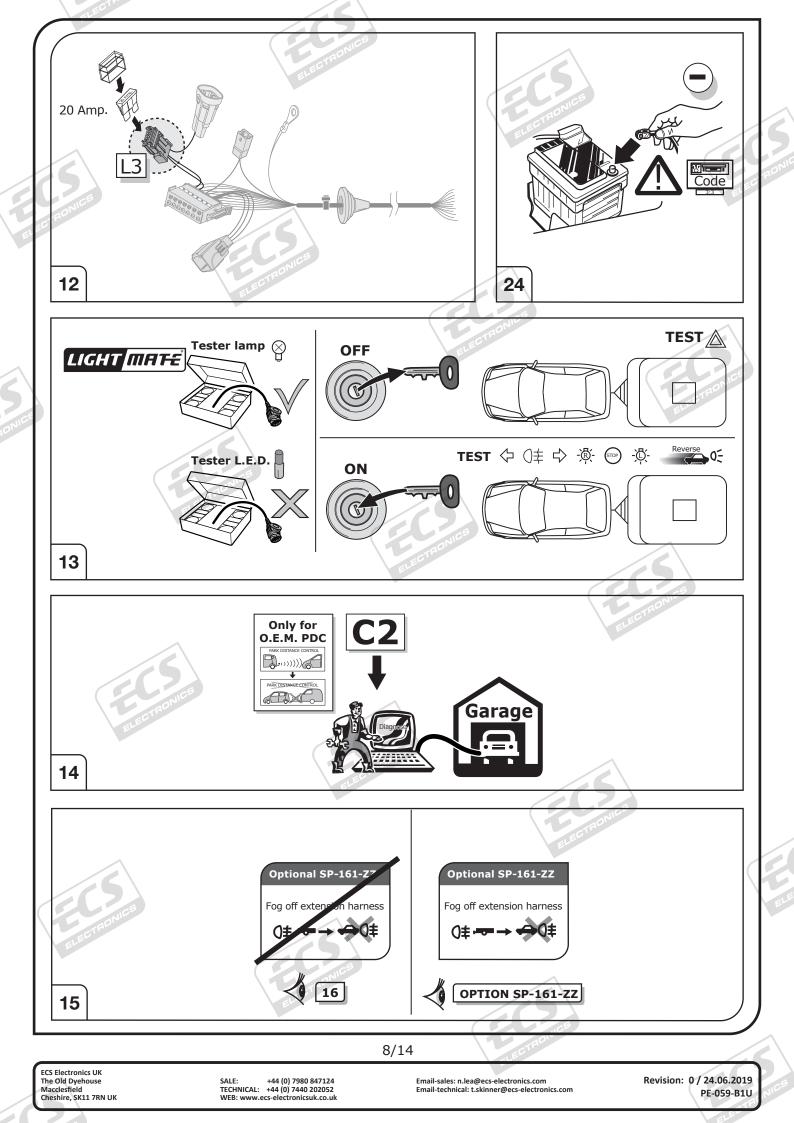

Please follow our instructions carefully and always test the towing electrics using a true lighting board or a specifically designed bulb tester. If an LED tester is used, ensure it is equipped with correct load resistors or malfunctions will occur!