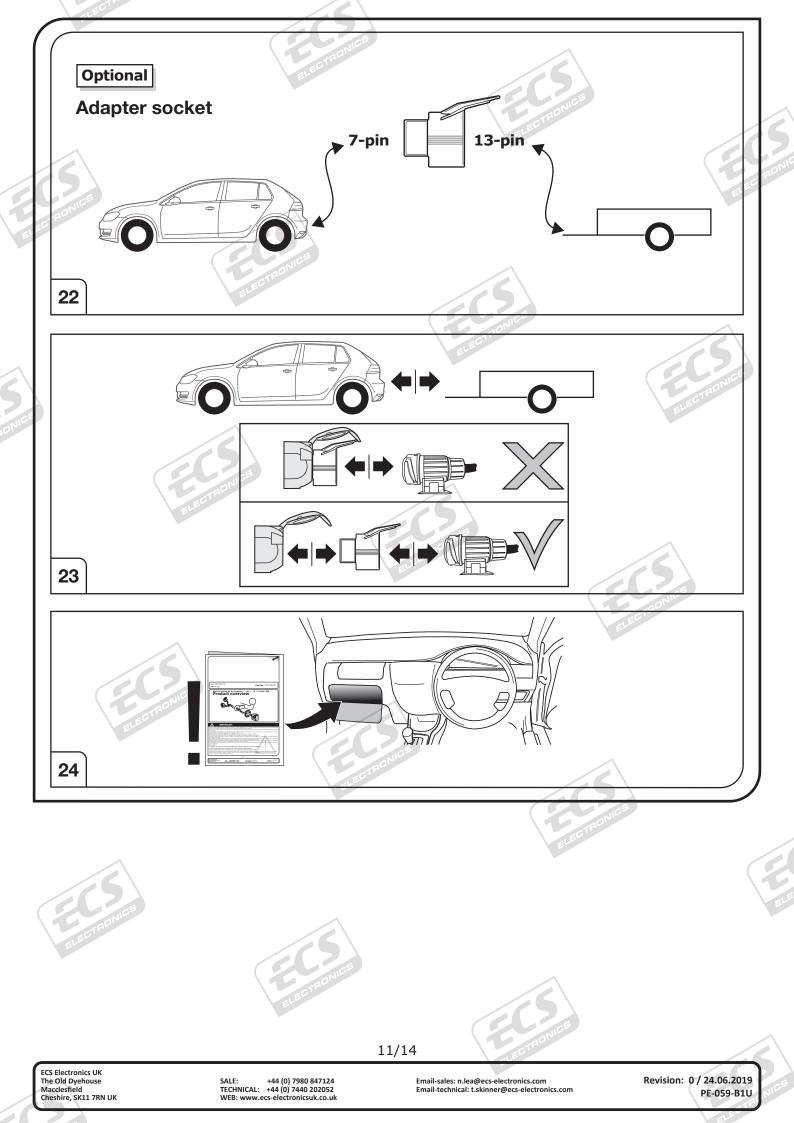

Please follow our instructions carefully and always test the towing electrics using a true lighting board or a specifically designed bulb tester. If an LED tester is used, ensure it is equipped with correct load resistors or malfunctions will occur!