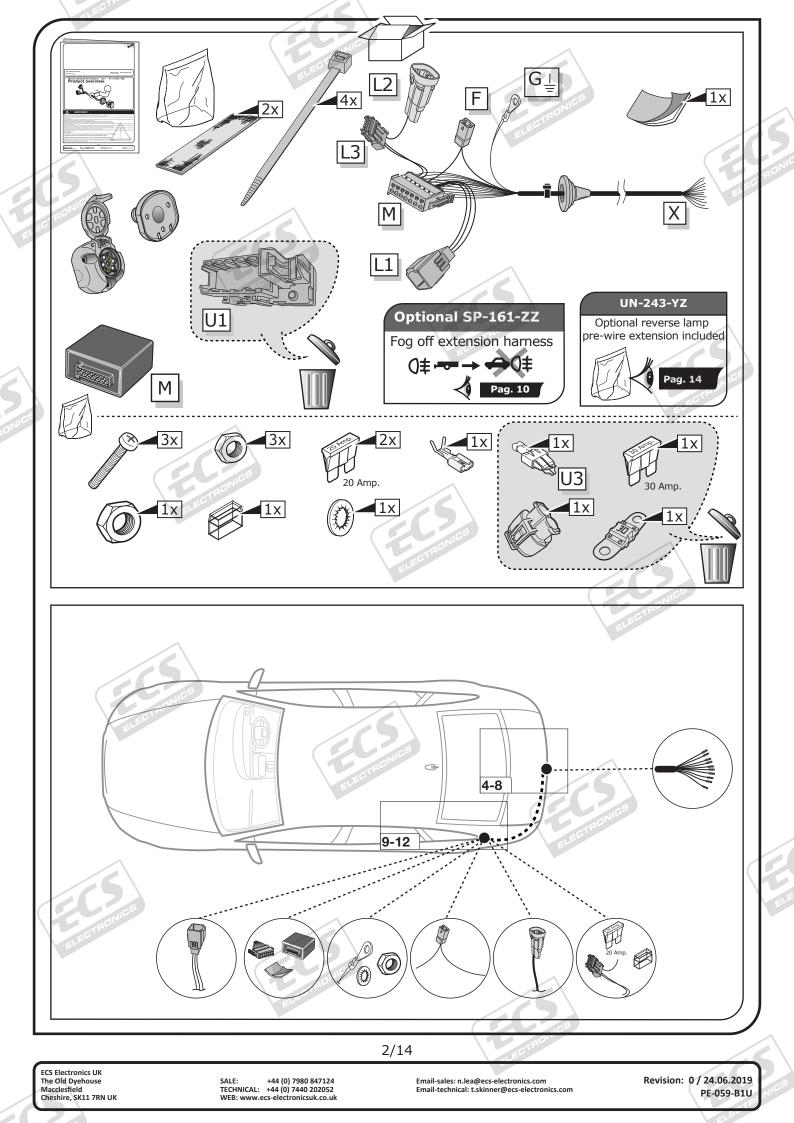

nical Support Team!

Please follow our instructions carefully and always test the towing electrics using a true lighting board or a specifically designed bulb tester. If an LED tester is used, ensure it is equipped with correct load resistors or malfunctions will occur!

1/14

This instruction is subject to changes and we reserve the right to make changes to design, colour etc.

All of the data and illustrations may not be an exact representation but the text contained in this instruction must be observed!

ECS Electronics UK The Old Dyehouse Macclesfield Cheshire, SK11 7RN UK

SALE: +44 (0) 7980 847124 TECHNICAL: +44 (0) 7440 202052 WEB: www.ecs-electronicsuk.co.uk

Email-sales: n.lea@ecs-electronics.com Email-technical: t.skinner@ecs-electronics.com

Revision: 0 / 24.06.2019 PE-059-B1U



| $\left( \right)$ |                                       |                                                                 |                                                                                                                                           |                                                              |
|------------------|---------------------------------------|-----------------------------------------------------------------|-------------------------------------------------------------------------------------------------------------------------------------------|--------------------------------------------------------------|
|                  | SYMBOL EX                             | PLANATION                                                       |