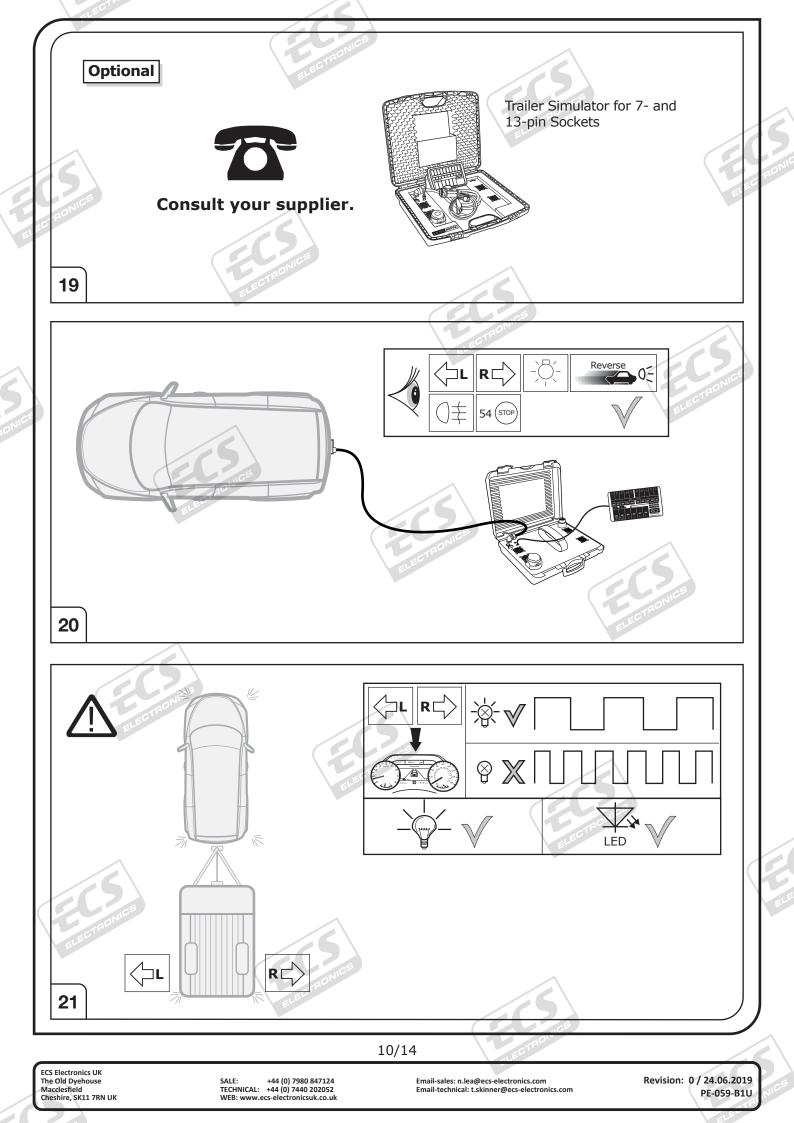

Please follow our instructions carefully and always test the towing electrics using a true lighting board or a specifically designed bulb tester. If an LED tester is used, ensure it is equipped with correct load resistors or malfunctions will occur!