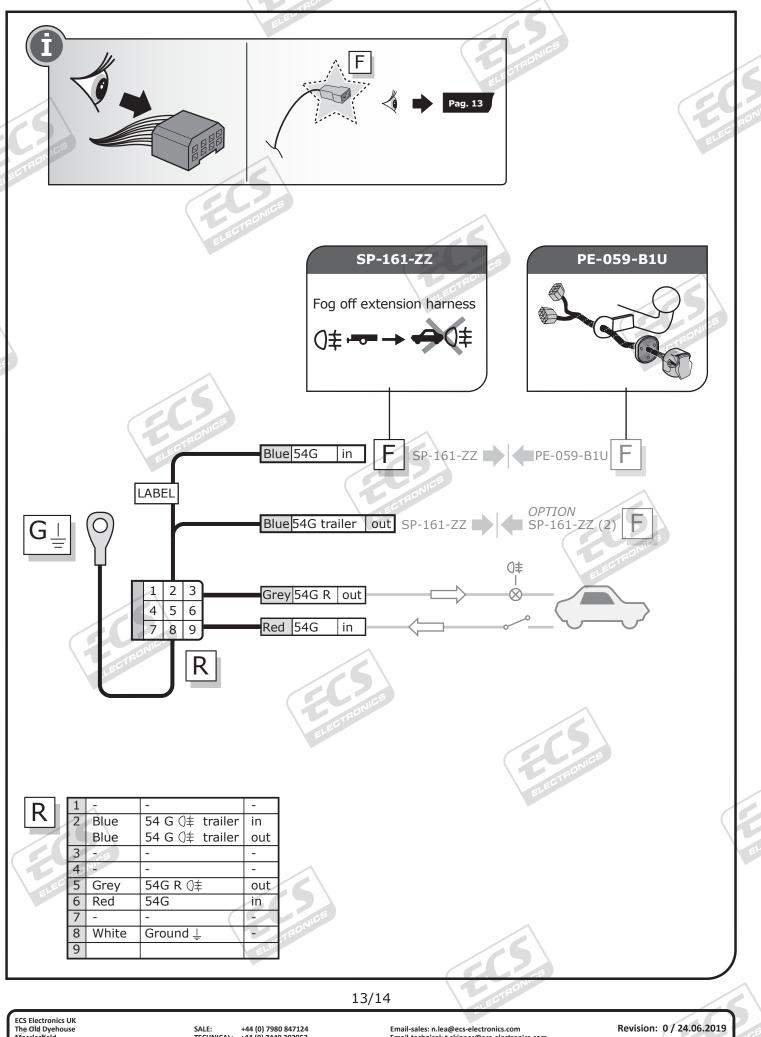

## **INFO POWER SCHEDULE SP-161-ZZ**

The Old Dyehouse Macclesfield Cheshire, SK11 7RN UK

SALE: +44 (0) 7980 847124 TECHNICAL: +44 (0) 7440 202052 WEB: www.ecs-electronicsuk.co.uk

Email-sales: n.lea@ecs-electronics.com Email-technical: t.skinner@ecs-electronics.com