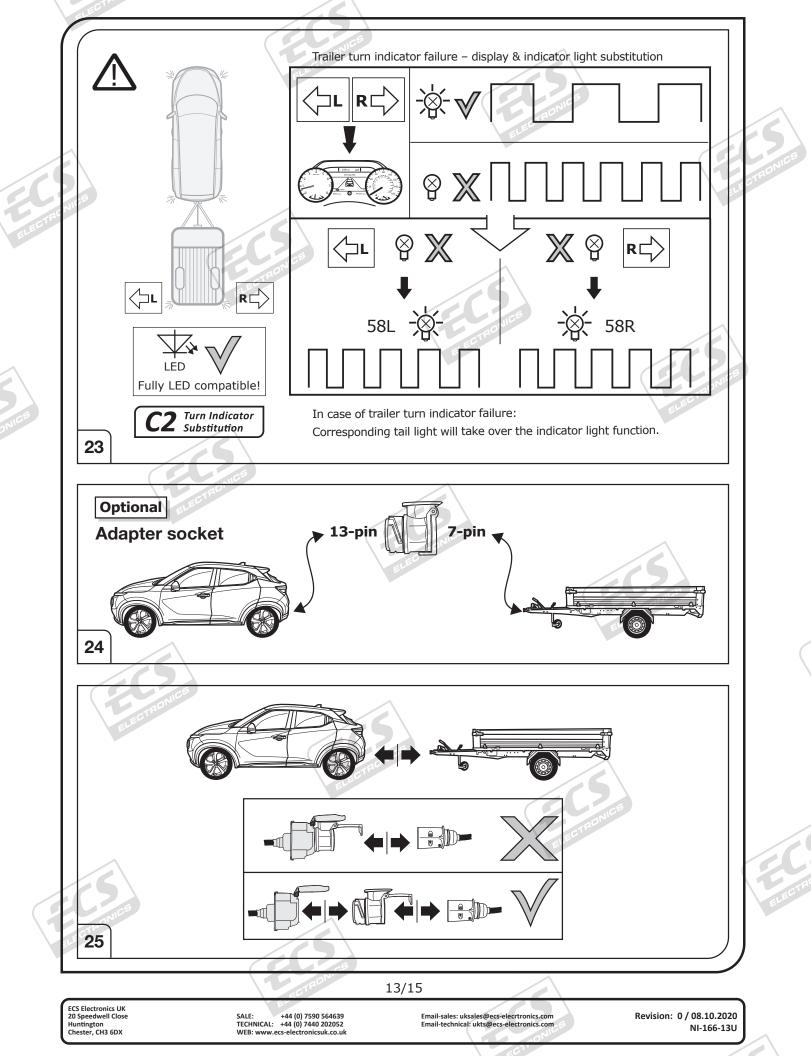

|       |         | at 20                                                                                                                                                                                                                                                   |                                    |                                                                   | ¬           |     |
|-------|---------|---------------------------------------------------------------------------------------------------------------------------------------------------------------------------------------------------------------------------------------------------------|------------------------------------|-------------------------------------------------------------------|-------------|-----|
|       | -៉ុ     | Left (58-L) respectively<br>Right (58-R) tail light                                                                                                                                                                                                     |                                    | Cigarette lighter /<br>accessory socket                           |             |     |
|       | 54 STOP | Stop light (54) /<br>high mounted, third stop light (54)                                                                                                                                                                                                |                                    | Loudspeaker / buzzer                                              |             |     |
|       |         | Turn signal indicator left                                                                                                                                                                                                                              |                                    | Park Distance Control                                             |             | 75  |
|       | R       | Turn signal indicator right                                                                                                                                                                                                                             |                                    | Switch / source of function                                       |             | AON |
|       |         | Rear fog light(s)                                                                                                                                                                                                                                       | •                                  | Connect together                                                  |             | ECT |
| OTHEN | Reverse | Reversing light(s)                                                                                                                                                                                                                                      |                                    | Disconnect                                                        | 1           |     |
|       | 30+     | Permanent power supply /<br>13pin socket, chamber 9                                                                                                                                                                                                     |                                    | Look at / See further information                                 | 1           |     |
|       |         | Charging wire for trailer battery /<br>13pin socket, chamber 10                                                                                                                                                                                         |                                    | Look carefully at selected area                                   | 1           |     |
|       |         | Trailer / trailer recognition                                                                                                                                                                                                                           | V                                  | Present / Occupied / OK                                           | 1           |     |
|       | B+/30   | Permanent current power supply                                                                                                                                                                                                                          | Xon                                | Not present / Not occupied / Not OK                               |             |     |
|       |         | Ground or Earth (31)                                                                                                                                                                                                                                    | D((()                              | Acoustic indication                                               | E)          |     |
|       |         | Ground connection battery terminal lug                                                                                                                                                                                                                  |                                    | Attention / important advice                                      |             |     |
|       | •       | Positive connection battery terminal lug                                                                                                                                                                                                                | 20 Amp.                            | Fuse / fuse capacity 20 Ampère                                    | P           |     |
|       |         |                                                                                                                                                                                                                                                         | ŰŸ                                 |                                                                   |             |     |
|       | OOLS    |                                                                                                                                                                                                                                                         | CI CI                              |                                                                   | )           |     |
|       | OOLS    |                                                                                                                                                                                                                                                         | Ectracyics                         |                                                                   | 0           |     |
|       | OOLS    |                                                                                                                                                                                                                                                         |                                    |                                                                   | )<br>)<br>) |     |
|       | OOLS    |                                                                                                                                                                                                                                                         |                                    |                                                                   | )<br>©      |     |
|       | OOLS    |                                                                                                                                                                                                                                                         |                                    |                                                                   |             |     |
|       |         |                                                                                                                                                                                                                                                         |                                    |                                                                   | <b>D</b>    |     |
|       |         | the vehicle's cooling capacity may have to be<br>our must observe the manufacturer's instruct                                                                                                                                                           | e increased when retro             |                                                                   |             |     |
|       |         | he vehicle's cooling capacity may have to be                                                                                                                                                                                                            | tions!                             | ofitting a trailer coupling!                                      |             |     |
|       |         | he vehicle's cooling capacity may have to be                                                                                                                                                                                                            | tions!                             | ofitting a trailer coupling!                                      |             |     |
|       |         | he vehicle's cooling capacity may have to be                                                                                                                                                                                                            | be increased when retretions!      | be necessary<br>is vehicle has<br>o code before<br>g the battery! |             |     |
|       |         | he vehicle's cooling capacity may have to be                                                                                                                                                                                                            | be increased when retro<br>tions!! | be necessary<br>is vehicle has<br>o code before<br>o the battery! | D           |     |
|       |         | the vehicle's cooling capacity may have to be<br>our must observe the manufacturer's instruct<br>$\bigwedge \Rightarrow \qquad $ | be increased when retretions!      | be necessary<br>is vehicle has<br>o code before<br>g the battery! |             |     |
|       |         | he vehicle's cooling capacity may have to be                                                                                                                                                                                                            | the vehicle's electrical s         | be necessary<br>is vehicle has<br>o code before<br>g the battery! |             |     |
|       |         | he vehicle's cooling capacity may have to be<br>to unust observe the manufacturer's instruct<br>A = A = A = A = A = A = A = A = A = A =                                                                                                                 | the vehicle's electrical set       | ofitting a trailer coupling!                                      |             |     |