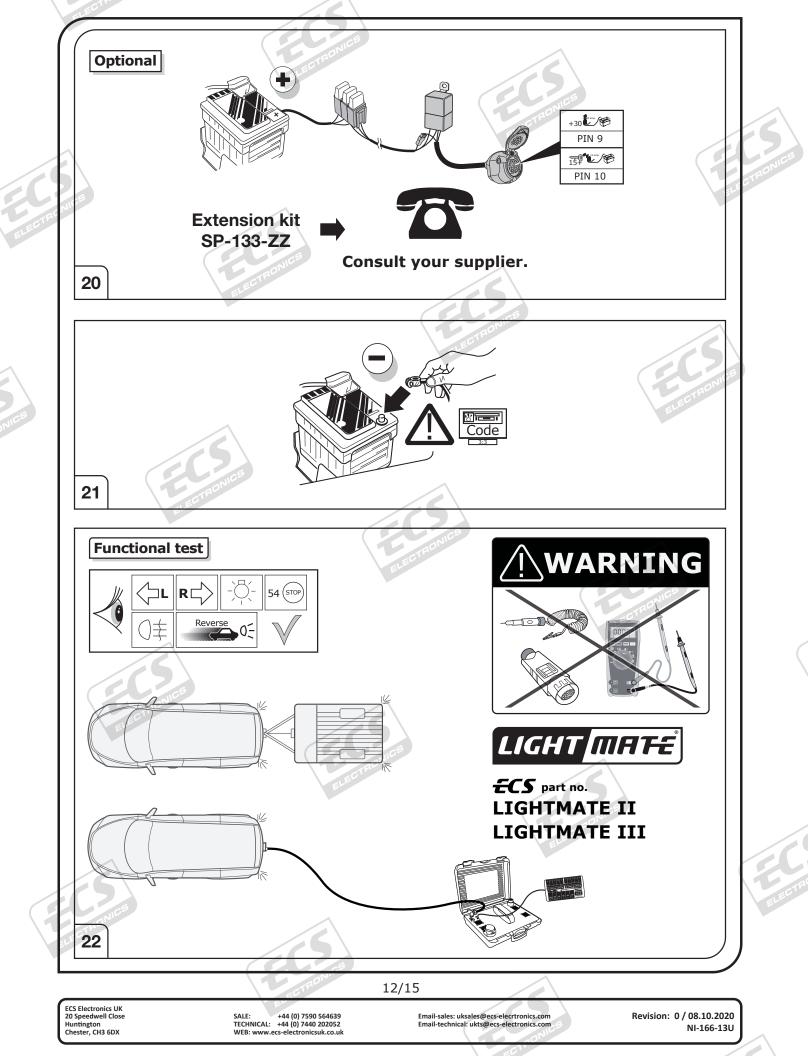

|       |         | at 20                                                                                                                                                                                                                                                   |                                    |                                                                   | ¬           |     |
|-------|---------|---------------------------------------------------------------------------------------------------------------------------------------------------------------------------------------------------------------------------------------------------------|------------------------------------|-------------------------------------------------------------------|-------------|-----|
|       | -៉ុ     | Left (58-L) respectively<br>Right (58-R) tail light                                                                                                                                                                                                     |                                    | Cigarette lighter /<br>accessory socket                           |             |     |
|       | 54 STOP | Stop light (54) /<br>high mounted, third stop light (54)                                                                                                                                                                                                |                                    | Loudspeaker / buzzer                                              |             |     |
|       |         | Turn signal indicator left                                                                                                                                                                                                                              |                                    | Park Distance Control                                             |             | 75  |
|       | R       | Turn signal indicator right                                                                                                                                                                                                                             |                                    | Switch / source of function                                       |             | AON |
|       |         | Rear fog light(s)                                                                                                                                                                                                                                       | •                                  | Connect together                                                  |             | ECT |
| OTHEN | Reverse | Reversing light(s)                                                                                                                                                                                                                                      |                                    | Disconnect                                                        | 1           |     |
|       | 30+     | Permanent power supply /<br>13pin socket, chamber 9                                                                                                                                                                                                     |                                    | Look at / See further information                                 | 1           |     |
|       |         | Charging wire for trailer battery /<br>13pin socket, chamber 10                                                                                                                                                                                         |                                    | Look carefully at selected area                                   | 1           |     |
|       |         | Trailer / trailer recognition                                                                                                                                                                                                                           | V                                  | Present / Occupied / OK                                           | 1           |     |
|       | B+/30   | Permanent current power supply                                                                                                                                                                                                                          | Xon                                | Not present / Not occupied / Not OK                               |             |     |
|       |         | Ground or Earth (31)                                                                                                                                                                                                                                    | D((()                              | Acoustic indication                                               | E)          |     |
|       |         | Ground connection battery terminal lug                                                                                                                                                                                                                  |                                    | Attention / important advice                                      |             |     |
|       | •       | Positive connection battery terminal lug                                                                                                                                                                                                                | 20 Amp.                            | Fuse / fuse capacity 20 Ampère                                    | P           |     |
|       |         |                                                                                                                                                                                                                                                         | ŰŸ                                 |                                                                   |             |     |
|       | OOLS    |                                                                                                                                                                                                                                                         | CI CI                              |                                                                   | )           |     |
|       | OOLS    |                                                                                                                                                                                                                                                         | Ectracyics                         |                                                                   | 0           |     |
|       | OOLS    |                                                                                                                                                                                                                                                         |                                    |                                                                   | )<br>)<br>) |     |
|       | OOLS    |                                                                                                                                                                                                                                                         |                                    |                                                                   | )<br>©      |     |
|       | OOLS    |                                                                                                                                                                                                                                                         |                                    |                                                                   |             |     |
|       |         |                                                                                                                                                                                                                                                         |                                    |                                                                   | <b>D</b>    |     |
|       |         | the vehicle's cooling capacity may have to be<br>our must observe the manufacturer's instruct                                                                                                                                                           | e increased when retro             |                                                                   |             |     |
|       |         | he vehicle's cooling capacity may have to be                                                                                                                                                                                                            | tions!                             | ofitting a trailer coupling!                                      |             |     |
|       |         | he vehicle's cooling capacity may have to be                                                                                                                                                                                                            | tions!                             | ofitting a trailer coupling!                                      |             |     |
|       |         | he vehicle's cooling capacity may have to be                                                                                                                                                                                                            | be increased when retretions!      | be necessary<br>is vehicle has<br>o code before<br>g the battery! |             |     |
|       |         | he vehicle's cooling capacity may have to be                                                                                                                                                                                                            | be increased when retro<br>tions!! | be necessary<br>is vehicle has<br>o code before<br>o the battery! | D           |     |
|       |         | the vehicle's cooling capacity may have to be<br>our must observe the manufacturer's instruct<br>$\bigwedge \Rightarrow \qquad $ | be increased when retretions!      | be necessary<br>is vehicle has<br>o code before<br>g the battery! |             |     |
|       |         | he vehicle's cooling capacity may have to be                                                                                                                                                                                                            | the vehicle's electrical s         | be necessary<br>is vehicle has<br>o code before<br>g the battery! |             |     |
|       |         | he vehicle's cooling capacity may have to be<br>to unust observe the manufacturer's instruct<br>A = A = A = A = A = A = A = A = A = A =                                                                                                                 | the vehicle's electrical set       | ofitting a trailer coupling!                                      |             |     |