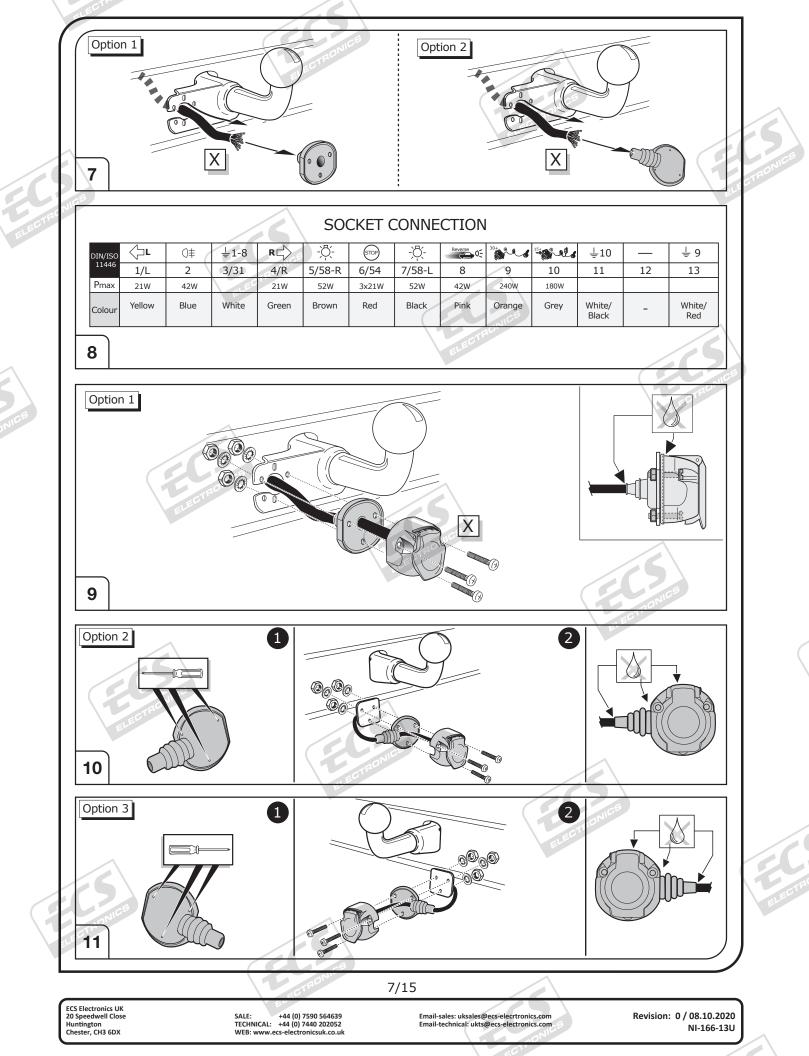

|       |         | at 20                                                                                                                                                                                                                                                   |                                    |                                                                   | ¬           |     |
|-------|---------|---------------------------------------------------------------------------------------------------------------------------------------------------------------------------------------------------------------------------------------------------------|------------------------------------|-------------------------------------------------------------------|-------------|-----|
|       | -៉ុ     | Left (58-L) respectively<br>Right (58-R) tail light                                                                                                                                                                                                     |                                    | Cigarette lighter /<br>accessory socket                           |             |     |
|       | 54 STOP | Stop light (54) /<br>high mounted, third stop light (54)                                                                                                                                                                                                |                                    | Loudspeaker / buzzer                                              |             |     |
|       |         | Turn signal indicator left                                                                                                                                                                                                                              |                                    | Park Distance Control                                             |             | 75  |
|       | R       | Turn signal indicator right                                                                                                                                                                                                                             |                                    | Switch / source of function                                       |             | AON |
|       |         | Rear fog light(s)                                                                                                                                                                                                                                       | •                                  | Connect together                                                  |             | ECT |
| OTHEN | Reverse | Reversing light(s)                                                                                                                                                                                                                                      |                                    | Disconnect                                                        | 1           |     |
|       | 30+     | Permanent power supply /<br>13pin socket, chamber 9                                                                                                                                                                                                     |                                    | Look at / See further information                                 | 1           |     |
|       |         | Charging wire for trailer battery /<br>13pin socket, chamber 10                                                                                                                                                                                         |                                    | Look carefully at selected area                                   | 1           |     |
|       |         | Trailer / trailer recognition                                                                                                                                                                                                                           | V                                  | Present / Occupied / OK                                           | 1           |     |
|       | B+/30   | Permanent current power supply                                                                                                                                                                                                                          | Xon                                | Not present / Not occupied / Not OK                               |             |     |
|       |         | Ground or Earth (31)                                                                                                                                                                                                                                    | D((()                              | Acoustic indication                                               | E)          |     |
|       |         | Ground connection battery terminal lug                                                                                                                                                                                                                  |                                    | Attention / important advice                                      |             |     |
|       | •       | Positive connection battery terminal lug                                                                                                                                                                                                                | 20 Amp.                            | Fuse / fuse capacity 20 Ampère                                    | P           |     |
|       |         |                                                                                                                                                                                                                                                         | ŰŸ                                 |                                                                   |             |     |
|       | OOLS    |                                                                                                                                                                                                                                                         | CI CI                              |                                                                   | )           |     |
|       | OOLS    |                                                                                                                                                                                                                                                         | Ectracyics                         |                                                                   | 0           |     |
|       | OOLS    |                                                                                                                                                                                                                                                         |                                    |                                                                   | )<br>)<br>) |     |
|       | OOLS    |                                                                                                                                                                                                                                                         |                                    |                                                                   | )<br>©      |     |
|       | OOLS    |                                                                                                                                                                                                                                                         |                                    |                                                                   |             |     |
|       |         |                                                                                                                                                                                                                                                         |                                    |                                                                   | <b>D</b>    |     |
|       |         | the vehicle's cooling capacity may have to be<br>our must observe the manufacturer's instruct                                                                                                                                                           | e increased when retro             |                                                                   |             |     |
|       |         | he vehicle's cooling capacity may have to be                                                                                                                                                                                                            | tions!                             | ofitting a trailer coupling!                                      |             |     |
|       |         | he vehicle's cooling capacity may have to be                                                                                                                                                                                                            | tions!                             | ofitting a trailer coupling!                                      |             |     |
|       |         | he vehicle's cooling capacity may have to be                                                                                                                                                                                                            | be increased when retretions!      | be necessary<br>is vehicle has<br>o code before<br>g the battery! |             |     |
|       |         | he vehicle's cooling capacity may have to be                                                                                                                                                                                                            | be increased when retro<br>tions!! | be necessary<br>is vehicle has<br>o code before<br>o the battery! | D           |     |
|       |         | the vehicle's cooling capacity may have to be<br>our must observe the manufacturer's instruct<br>$\bigwedge \Rightarrow \qquad $ | be increased when retretions!      | be necessary<br>is vehicle has<br>o code before<br>g the battery! |             |     |
|       |         | he vehicle's cooling capacity may have to be                                                                                                                                                                                                            | the vehicle's electrical s         | be necessary<br>is vehicle has<br>o code before<br>g the battery! |             |     |
|       |         | he vehicle's cooling capacity may have to be<br>to unust observe the manufacturer's instruct<br>A = A = A = A = A = A = A = A = A = A =                                                                                                                 | the vehicle's electrical set       | ofitting a trailer coupling!                                      |             |     |