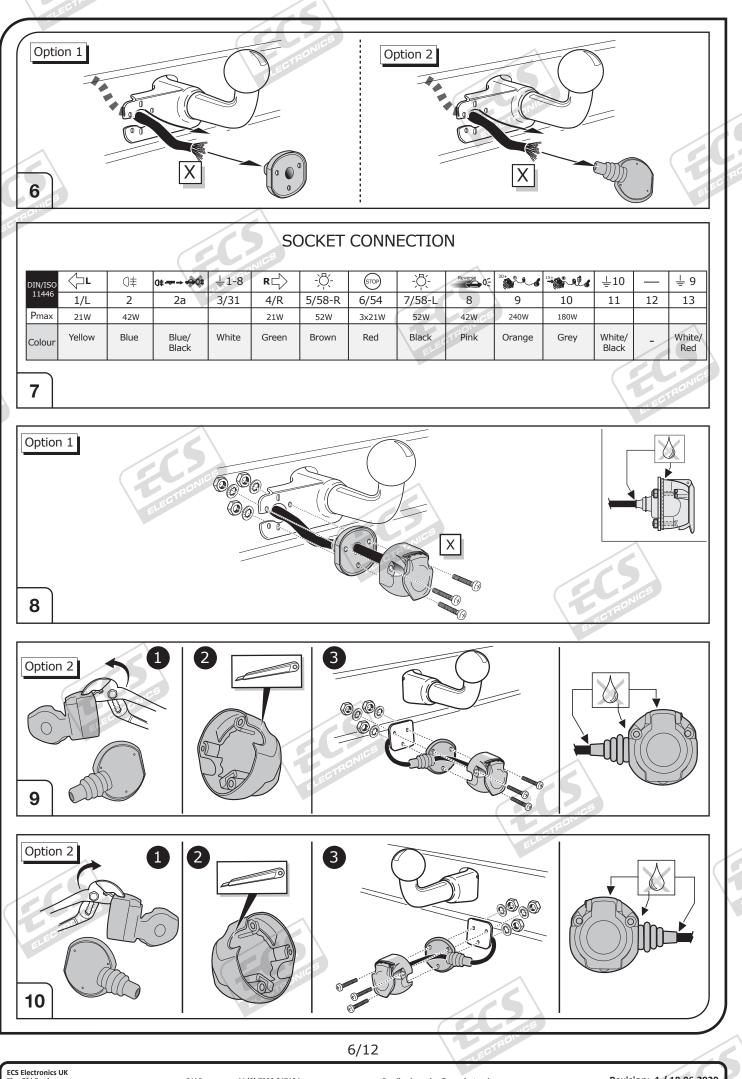

| 01105            | The vehicle's cooling capacity may have to be<br>You must observe the manufacturer's instruct<br>M = M + M + M + M + M + M + M + M + M + | e increased when retrictions!! | ofitting a trailer coupling!        |

ECS Electronics UK The Old Dyehouse Macclesfield Cheshire, SK11 7RN UK

-

SALE: +44 (0) 7980 847124 TECHNICAL: +44 (0) 7440 202052 WEB: www.ecs-electronicsuk.co.uk Email-sales: n.lea@ecs-electronics.com Email-technical: ts-uk@ecs-electronics.com Revision: 1 / 18.06.2020 NI-163-13U 





ECS Electronics UK The Old Dyehouse Macclesfield Cheshire, SK11 7RN UK

SALE: +44 (0) 7980 847124 TECHNICAL: +44 (0) 7440 202052 WEB: www.ecs-electronicsuk.co.uk Email-sales: n.lea@ecs-electronics.com Email-technical: ts-uk@ecs-electronics.com Revision: 1 / 18.06.2020 NI-163-13U