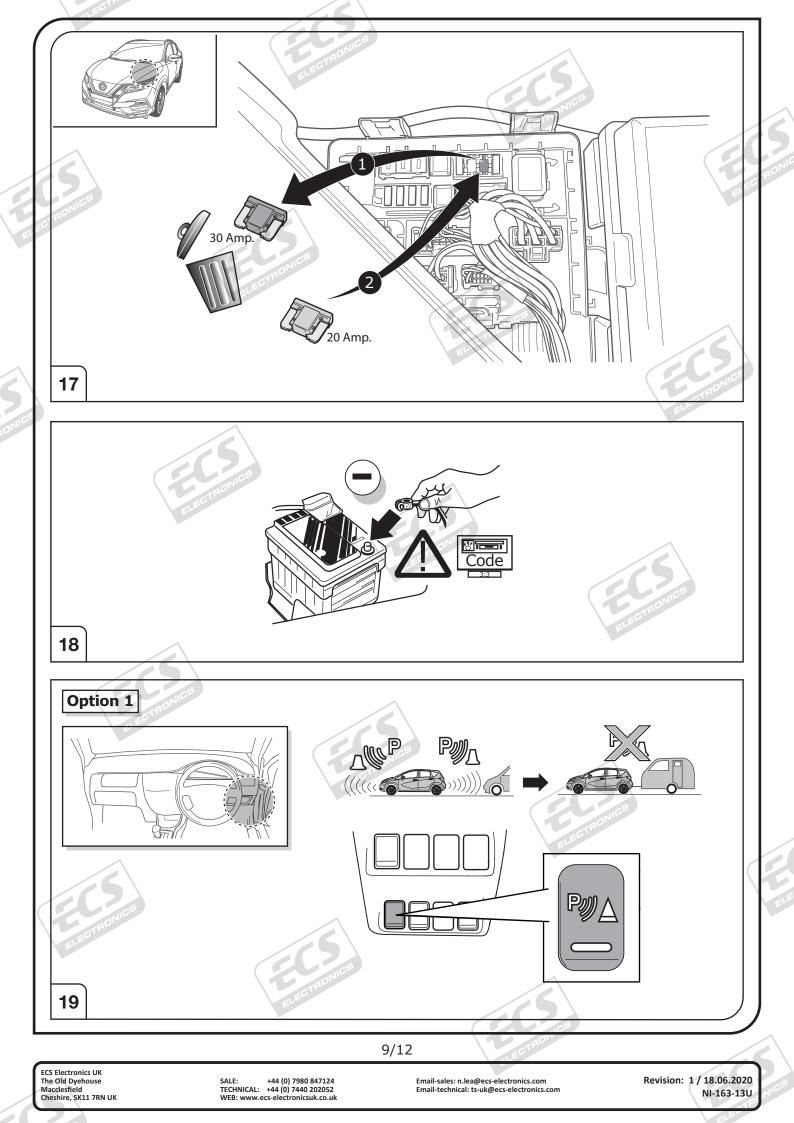

Revision: 1/18.06.2020 NI-163-13U

| <section-header></section-header>                                                                                                                                                                                                                                                                                                                                                                                                                                                                                                                                                                                                                                                                                                                                                                                                                                                                                                                                                                                                                                                                                                                                                                                                                                                                                                                                                                                                                                                                                                                                                                                                                                                                                                                                                                                                                                                                                                                                                                                                                                                               | SYMDOL 5         |                                                                                                                                          |                                |                                     |
|-------------------------------------------------------------------------------------------------------------------------------------------------------------------------------------------------------------------------------------------------------------------------------------------------------------------------------------------------------------------------------------------------------------------------------------------------------------------------------------------------------------------------------------------------------------------------------------------------------------------------------------------------------------------------------------------------------------------------------------------------------------------------------------------------------------------------------------------------------------------------------------------------------------------------------------------------------------------------------------------------------------------------------------------------------------------------------------------------------------------------------------------------------------------------------------------------------------------------------------------------------------------------------------------------------------------------------------------------------------------------------------------------------------------------------------------------------------------------------------------------------------------------------------------------------------------------------------------------------------------------------------------------------------------------------------------------------------------------------------------------------------------------------------------------------------------------------------------------------------------------------------------------------------------------------------------------------------------------------------------------------------------------------------------------------------------------------------------------|------------------|------------------------------------------------------------------------------------------------------------------------------------------|--------------------------------|-------------------------------------|
| Flight (64-1) lait light      54    Turn signal indicator (eff      R_    Connect together      Signification    South / source of function      R_    Connect together      R_    Connection battery terminal lug      R_    Connecti tri                                                                                                                                                                                                                                                                                                                                                                                                                                                                                                                                                                                                                                                                                                                                                                                                                                                                                                                                                                                                                                                                                                           | STMBUL E         | XPLANATION COMPS                                                                                                                         |                                |                                     |
| Flight (64-1) lait light      54    Turn signal indicator (eff      R_    Connect together      Signification    South / source of function      R_    Connect together      R_    Connection battery terminal lug      R_    Connecti tri                                                                                                                                                                                                                                                                                                                                                                                                                                                                                                                                                                                                                                                                                                                                                                                                                                                                                                                                                                                                                                                                                                           |                  | electro-                                                                                                                                 |                                |                                     |
| Junction    High mounted, that step light (6)      L    Turn signal indicator reit      R    Turn signal indicator reit      R    Reversing light(a)      Partnament current power supply      Charging wire for trailer battery to the increased within the second current power supply      L    Ground or Earth (31)      O    Ground connection battery terminal light      Positive connection battery terminal light    Accountion indication      Positive connection battery terminal light    Connect countied on the second count of the second                                                                                                                                                                                                                                                                                                                                                                                                                                                                                                  | - <u>Ö</u> -     |                                                                                                                                          |                                |                                     |
| Image: Turn signal indicator right      Every signal indicator right                                                                                                                                                                                                                                                                                                                                                                                                                                                                                                                                                                                                                                                                                                                                                                                                                                                                                                                                                                | 54 STOP          | Stop light (54) /<br>high mounted, third stop light (54)                                                                                 |                                | Loudspeaker / buzzer                |
| Image: |                  | Turn signal indicator left                                                                                                               |                                | Park Distance Control               |
| Image: Control of the second process of the sector of t |                  | Turn signal indicator right                                                                                                              |                                | Switch / source of function         |
| Image: New and the state of the state o |                  | Rear fog light(s)                                                                                                                        | •                              | Connect together                    |
| 13pin socket, chamber 9      13pin socket, chamber 10      14    Ground or Earth (31)      15    Ground connection battery terminal lug      15    Resent / Not coupled / Not OK      15    Resent / Not coupled / Not OK      15    Resent / Not coupled / Not OK      15    Ground connection battery terminal lug      15    Resent / Not coupled / Not OK      15    Resent / Not coupled / Not OK <t< th=""><th>Reverse 0:</th><th>Reversing light(s)</th><th></th><th>Disconnect</th></t<>                                                                                                                                                                                                                                                                                                                                                                                                                                                                                                                                                                                                                                                                                                                                                                                                                                                                                                                                            | Reverse 0:       | Reversing light(s)                                                                                                                       |                                | Disconnect                          |
| 13pin socket, chamber 10      Image: Construct of the second of the                               | 30+              | Permanent power supply /<br>13pin socket, chamber 9                                                                                      | 4                              | Look at / See further information   |
| Image: Second | 15+ <sup>®</sup> | Charging wire for trailer battery /<br>13pin socket, chamber 10                                                                          |                                | Look carefully at selected area     |
| Image: Construction of the second system  |                  |                                                                                                                                          | V                              | Present / Occupied / OK             |
| Image: Construction battery terminal lug    Image: Construction lug    Image: Construction lug      Image: Construction lug    Image: Construction lug    Image: Construction lug    Image: Construction lug      Image: Construction lug    Image: Construction lug    Image: Construction lug    Image: Construction lug      Image: Construction lug    Image: Construction lug    Image: Construction lug    Image: Construction lug      Image: Construction lug    Image: Construction lug    Image: Construction lug    Image: Construction lug      Image: Construction lug    Image: Construction lug    Image: Construction lug    Image: Construction lug      Image: Construction lug    Image: Construction lug    Image: Construction lug    Image: Construction lug      Image: Construction lug    Image: Construction lug    Image: Construction lug    Image: Construction lug      Image: Construction lug    Image: Construction lug    Image: Construction lug    Image: Construction lug      Image: Construction lug    Image: Construction lug    Image: Construction lug    Image: Construction lug      Image: Construction lug    Image: Construction lug    Image: Construction lug    Image: Construction lug      Image: Construction lug    Image: Construction lug    Image: Construction lug                                                                                                                                                                                                                                                                                                                                                                                                                                                                                                                                                                                                                                                                                                                                                                   | B+/30            | Permanent current power supply                                                                                                           | Xore                           | Not present / Not occupied / Not OK |
| Image: Construction balance of the state of the stat | Ļ                | Ground or Earth (31)                                                                                                                     | D((()                          | Acoustic indication                 |
| Positive connection battery terminal lug    Fuse / fuse capacity 20 Ampère      FOOLS    Image: Construction battery terminal lug    Fuse / fuse capacity 20 Ampère      COOLS    Image: Construction battery terminal lug    Image: Construction battery terminal lug    Image: Construction battery terminal lug      COOLS    Image: Construction battery terminal lug    Image: Construction battery terminal lug    Image: Construction battery terminal lug      Cools    Image: Construction battery terminal lug    Image: Construction battery terminal lug    Image: Construction battery terminal lug      Cools    Image: Construction battery terminal lug    Image: Construction battery terminal lug    Image: Construction battery terminal lug      Cools    Image: Construction battery terminal lug      Cools    Image: Construction battery terminal lug      Cools    Image: Construction battery terminal lug      Cools    Image: Construction battery terminal lug    Image: Construction battery terminal lug                                                                                                                                                                                                                                                                                                                                                                                                                                                                                                                                                                                                                                             | $\overline{}$    | Ground connection battery terminal lug                                                                                                   | $\square$                      | Attention / important advice of the |
| <complex-block>      Image: Construction of the variety is not disconnected.</complex-block>                                                                                                                                                                                                                                                                                                                                                                                                                                                                                                                                                                                                                                                                                                                                                                                                                                                                                                                                                                                                                                                                                                                                                                                                                                                                                                                                                                                                                                                                                                                                                                                                                                                                                                                                                                                                                                                                                                                                                                                                    | ÷                | Positive connection battery terminal lug                                                                                                 |                                | Fuse / fuse capacity 20 Ampère      |
| <complex-block>      Image: Constructions and damage to the vehicle's electrical system the earth terminal must be is connection if the battery is not disconnected.      Image: Constructions and damage to the vehicle's electrical system the earth terminal must be is connection if the battery is not disconnected.</complex-block>                                                                                                                                                                                                                                                                                                                                                                                                                                                                                                                                                                                                                                                                                                                                                                                                                                                                                                                                                                                                                                                                                                                                                                                                                                                                                                                                                                                                                                                                                                                                                                                                                                                                                                                                                       |                  |                                                                                                                                          | v                              |                                     |
| <complex-block>      Image: Constructions and damage to the vehicle's electrical system the earth terminal must be is stored radio code before is connected from the vehicle's control unit for the electrical system can be damaged during work on the data bus connections if the battery is not disconnected.      Image: Construction of the vehicle's control unit for the electrical system can be damaged during work on the data bus connections if the battery is not disconnected.</complex-block>                                                                                                                                                                                                                                                                                                                                                                                                                                                                                                                                                                                                                                                                                                                                                                                                                                                                                                                                                                                                                                                                                                                                                                                                                                                                                                                                                                                                                                                                                                                                                                                    |                  | 63                                                                                                                                       |                                |                                     |
| ATTENTION:    The vehicle's cooling capacity may have to be increased when retrofitting a trailer coupling! to must observe the manufacturer's instructions!!      ATTENTION:    The vehicle's cooling capacity may have to be increased when retrofitting a trailer coupling! to must observe the manufacturer's instructions!!      ATTENTION:    The vehicle's cooling capacity may have to be increased when retrofitting a trailer coupling!      Image: the vehicle's cooling capacity may have to be increased when retrofitting a trailer coupling!      Image: the vehicle's cooling capacity may have to be increased when retrofitting a trailer coupling!      Image: the vehicle's cooling capacity may have to be increased when retrofitting a trailer coupling!      Image: the vehicle's cooling capacity may have to be increased when retrofitting a trailer coupling!      Image: the vehicle's control when the vehicle's control when the vehicle's electrical system the earth terminal must be disconnected from the vehicle's battery before starting work!      Image: the trailer module and the vehicle's control unit for the electrical system can be damaged during work on the data bus connections if the battery is not disconnected!      Image: the vehicle's not disconnected! <th></th> <th></th> <th></th> <th></th>                                                                                                                                                                                                                                                                                                                                                                                                                                                             |                  |                                                                                                                                          |                                |                                     |
| ATTENTION:    You must observe the manufacturer's instructions!!      Image: State of the                                          |                  |                                                                                                                                          |                                |                                     |
| ATTENTION!    In order to avoid mal-functions and damage to the vehicle's electrical system the earth terminal must be disconnected from the vehicle's battery before starting work!      Both the trailer module and the vehicle's control unit for the electrical system can be damaged during work on the data bus connections if the battery is not disconnected!      Please pay attention to the manufacturer's instructions when disconnecting and reconnecting the vehicle's battery!                                                                                                                                                                                                                                                                                                                                                                                                                                                                                                                                                                                                                                                                                                                                                                                                                                                                                                                                                                                                                                                                                                                                                                                                                                                                                                                                                                                                                                                                                                                                                                                                   |                  |                                                                                                                                          |                                |                                     |
| disconnected from the vehicle's battery before starting work!      Both the trailer module and the vehicle's control unit for the electrical system can be damaged during work on the data bus connections if the battery is not disconnected!      Please pay attention to the manufacturer's instructions when disconnecting and reconnecting the vehicle's battery!                                                                                                                                                                                                                                                                                                                                                                                                                                                                                                                                                                                                                                                                                                                                                                                                                                                                                                                                                                                                                                                                                                                                                                                                                                                                                                                                                                                                                                                                                                                                                                                                                                                                                                                          |                  | The vehicle's cooling capacity may have to be                                                                                            | e increased when retr          |                                     |
| 1    on the data bus connections if the battery is not disconnected!      Please pay attention to the manufacturer's instructions when disconnecting and reconnecting the vehicle's battery!                                                                                                                                                                                                                                                                                                                                                                                                                                                                                                                                                                                                                                                                                                                                                                                                                                                                                                                                                                                                                                                                                                                                                                                                                                                                                                                                                                                                                                                                                                                                                                                                                                                                                                                                                                                                                                                                                                    |                  | The vehicle's cooling capacity may have to be                                                                                            | e increased when retrictions!  | ofitting a trailer coupling!        |
|                                                                                                                                                                                                                                                                                                                                                                                                                                                                                                                                                                                                                                                                                                                                                                                                                                                                                                                                                                                                                                                                                                                                                                                                                                                                                                                                                                                                                                                                                                                                                                                                                                                                                                                                                                                                                                                                                                                                                                                                                                                                                                 | 011/25           | The vehicle's cooling capacity may have to be<br>You must observe the manufacturer's instruct                                            | e increased when retriens!     | ofitting a trailer coupling!        |
|                                                                                                                                                                                                                                                                                                                                                                                                                                                                                                                                                                                                                                                                                                                                                                                                                                                                                                                                                                                                                                                                                                                                                                                                                                                                                                                                                                                                                                                                                                                                                                                                                                                                                                                                                                                                                                                                                                                                                                                                                                                                                                 | 011/25           | The vehicle's cooling capacity may have to be<br>You must observe the manufacturer's instruct<br>A = A = A = A = A = A = A = A = A = A = | e increased when retrictions!! | ofitting a trailer coupling!        |
|                                                                                                                                                                                                                                                                                                                                                                                                                                                                                                                                                                                                                                                                                                                                                                                                                                                                                                                                                                                                                                                                                                                                                                                                                                                                                                                                                                                                                                                                                                                                                                                                                                                                                                                                                                                                                                                                                                                                                                                                                                                                                                 | 01105            | The vehicle's cooling capacity may have to be<br>You must observe the manufacturer's instruct<br>M = M + M + M + M + M + M + M + M + M + | e increased when retrictions!! | ofitting a trailer coupling!        |