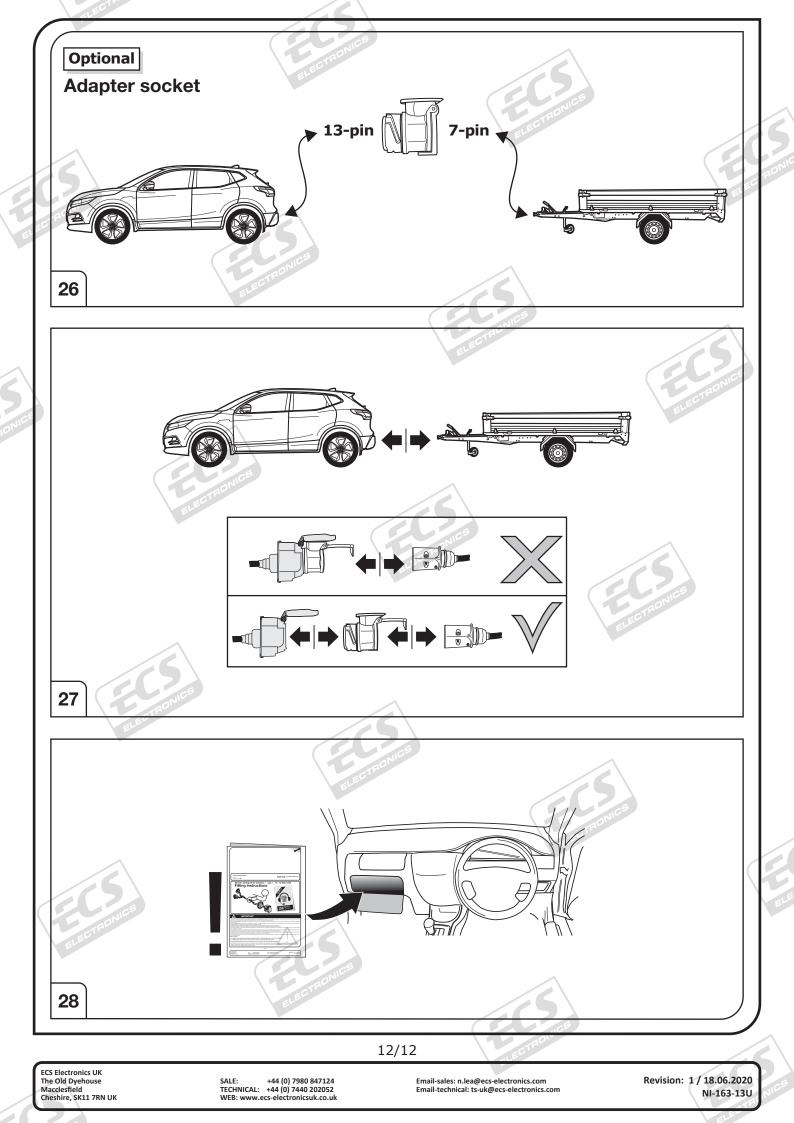

All warranty claims will be forfeited if the electric kit or components contained therein are used incorrectly or modified. If a towing socket adaptor has been used to connect to the trailer or bike rack, this must be removed from the trailer socket once the trailer or bike rack has been disconnected