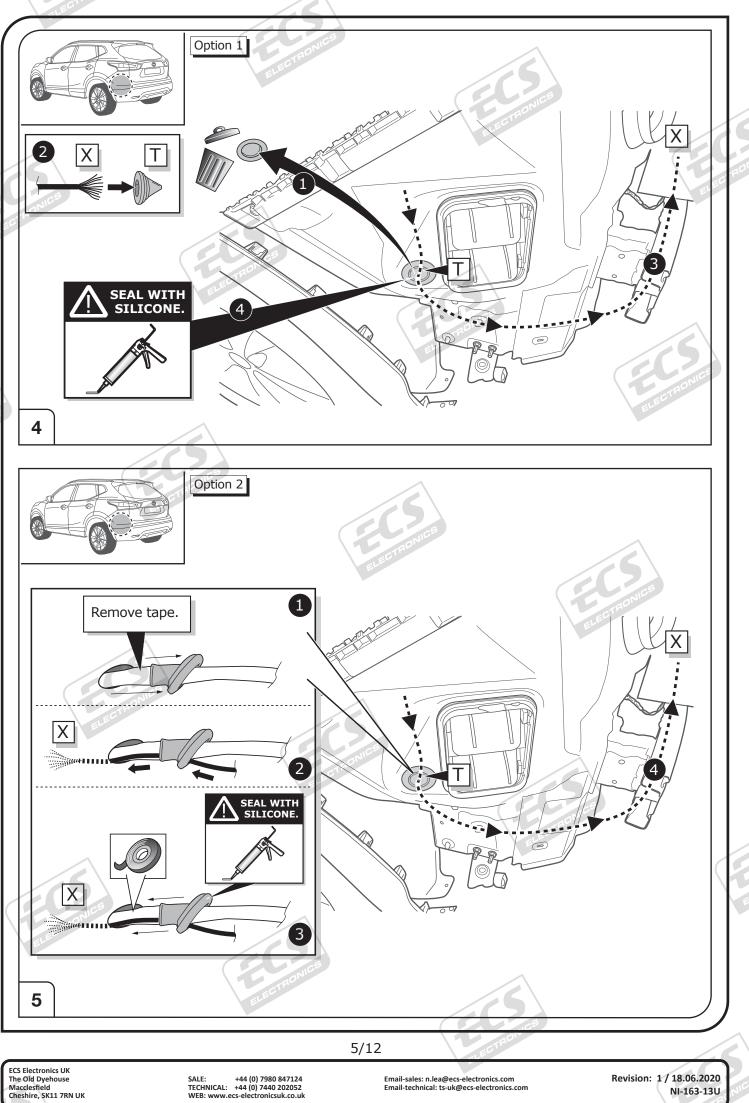

| 01105            | The vehicle's cooling capacity may have to be<br>You must observe the manufacturer's instruct<br>M = M + M + M + M + M + M + M + M + M + | e increased when retrictions!! | ofitting a trailer coupling!        |

ECS Electronics UK The Old Dyehouse Macclesfield Cheshire, SK11 7RN UK

-

SALE: +44 (0) 7980 847124 TECHNICAL: +44 (0) 7440 202052 WEB: www.ecs-electronicsuk.co.uk Email-sales: n.lea@ecs-electronics.com Email-technical: ts-uk@ecs-electronics.com Revision: 1 / 18.06.2020 NI-163-13U 





ECS Electronics UK The Old Dyehouse Macclesfield Cheshire, SK11 7RN UK

SALE: +44 (0) 7980 847124 TECHNICAL: +44 (0) 7440 202052 WEB: www.ecs-electronicsuk.co.uk Email-sales: n.lea@ecs-electronics.com Email-technical: ts-uk@ecs-electronics.com Revision: 1 / 18.06.2020 NI-163-13U