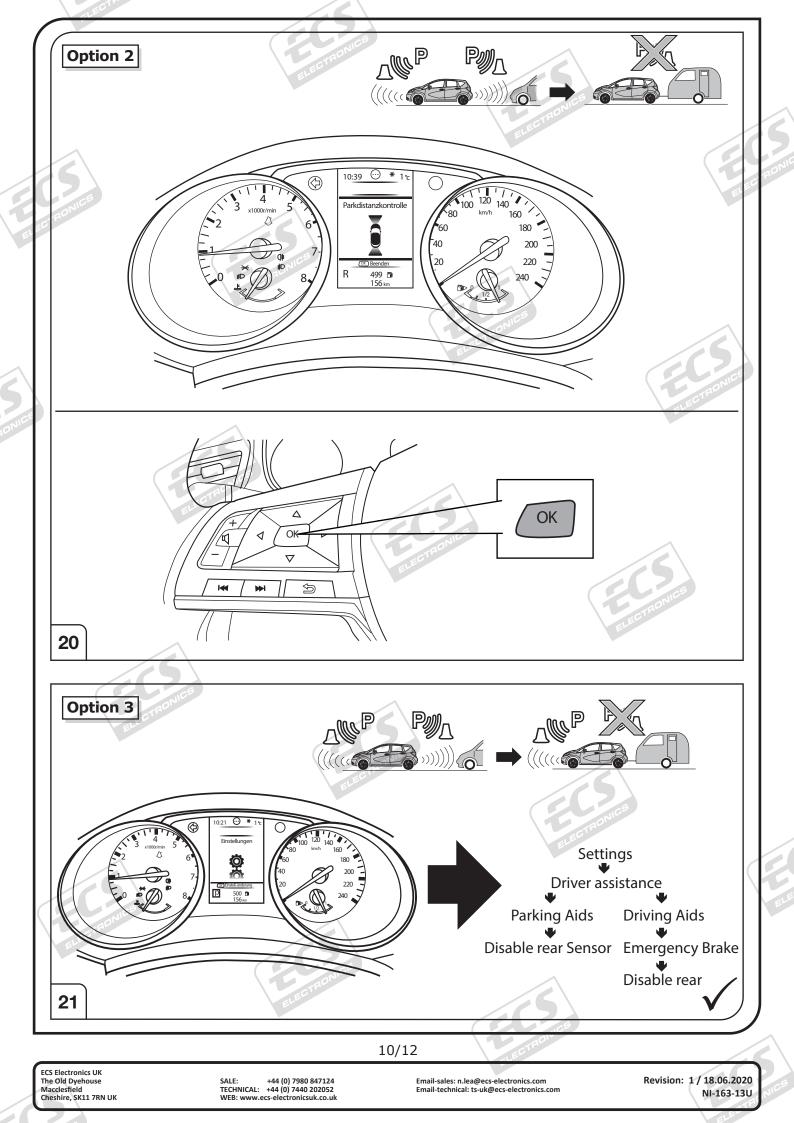

| The vehicle's cooling capacity may have to be<br>You must observe the manufacturer's instruct<br>M = M + M + M + M + M + M + M + M + M + | e increased when retrictions!! | ofitting a trailer coupling!        |

ECS Electronics UK The Old Dyehouse Macclesfield Cheshire, SK11 7RN UK

-

SALE: +44 (0) 7980 847124 TECHNICAL: +44 (0) 7440 202052 WEB: www.ecs-electronicsuk.co.uk Email-sales: n.lea@ecs-electronics.com Email-technical: ts-uk@ecs-electronics.com Revision: 1 / 18.06.2020 NI-163-13U 





ECS Electronics UK The Old Dyehouse Macclesfield Cheshire, SK11 7RN UK

SALE: +44 (0) 7980 847124 TECHNICAL: +44 (0) 7440 202052 WEB: www.ecs-electronicsuk.co.uk Email-sales: n.lea@ecs-electronics.com Email-technical: ts-uk@ecs-electronics.com Revision: 1 / 18.06.2020 NI-163-13U