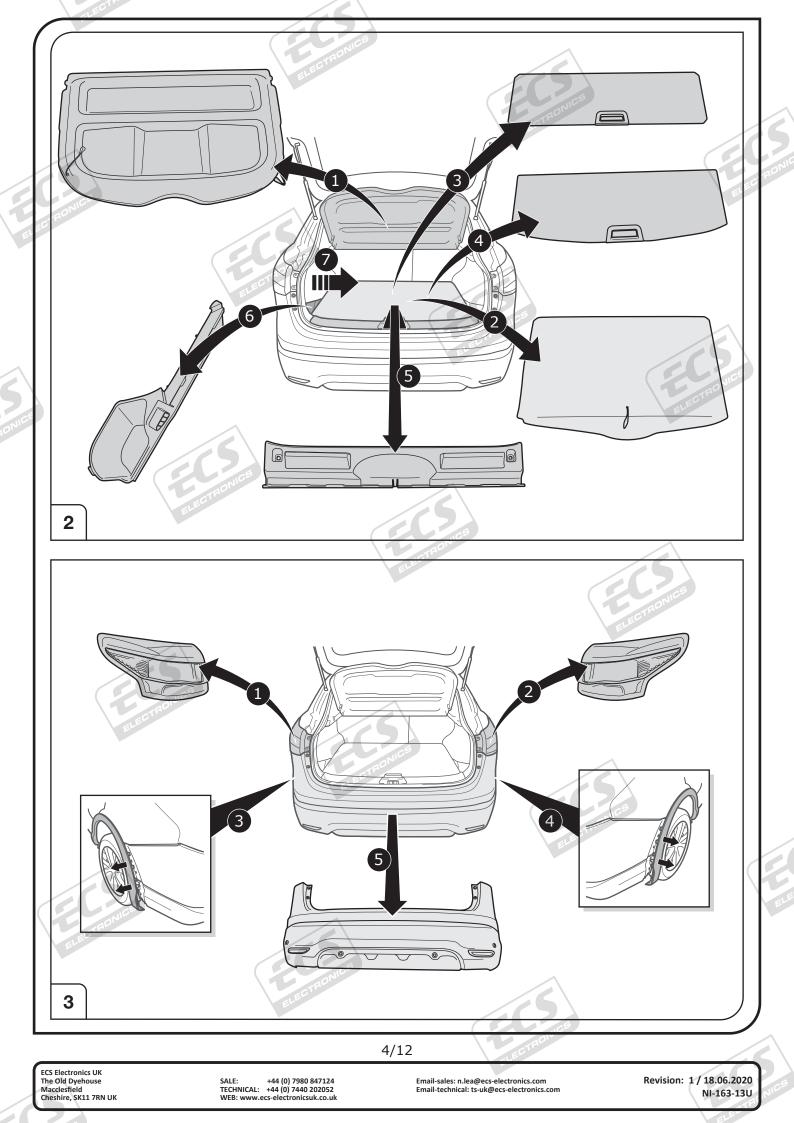

| 01105            | The vehicle's cooling capacity may have to be<br>You must observe the manufacturer's instruct<br>M = M + M + M + M + M + M + M + M + M + | e increased when retrictions!! | ofitting a trailer coupling!        |

ECS Electronics UK The Old Dyehouse Macclesfield Cheshire, SK11 7RN UK

-

SALE: +44 (0) 7980 847124 TECHNICAL: +44 (0) 7440 202052 WEB: www.ecs-electronicsuk.co.uk Email-sales: n.lea@ecs-electronics.com Email-technical: ts-uk@ecs-electronics.com Revision: 1 / 18.06.2020 NI-163-13U 





ECS Electronics UK The Old Dyehouse Macclesfield Cheshire, SK11 7RN UK

SALE: +44 (0) 7980 847124 TECHNICAL: +44 (0) 7440 202052 WEB: www.ecs-electronicsuk.co.uk Email-sales: n.lea@ecs-electronics.com Email-technical: ts-uk@ecs-electronics.com Revision: 1 / 18.06.2020 NI-163-13U