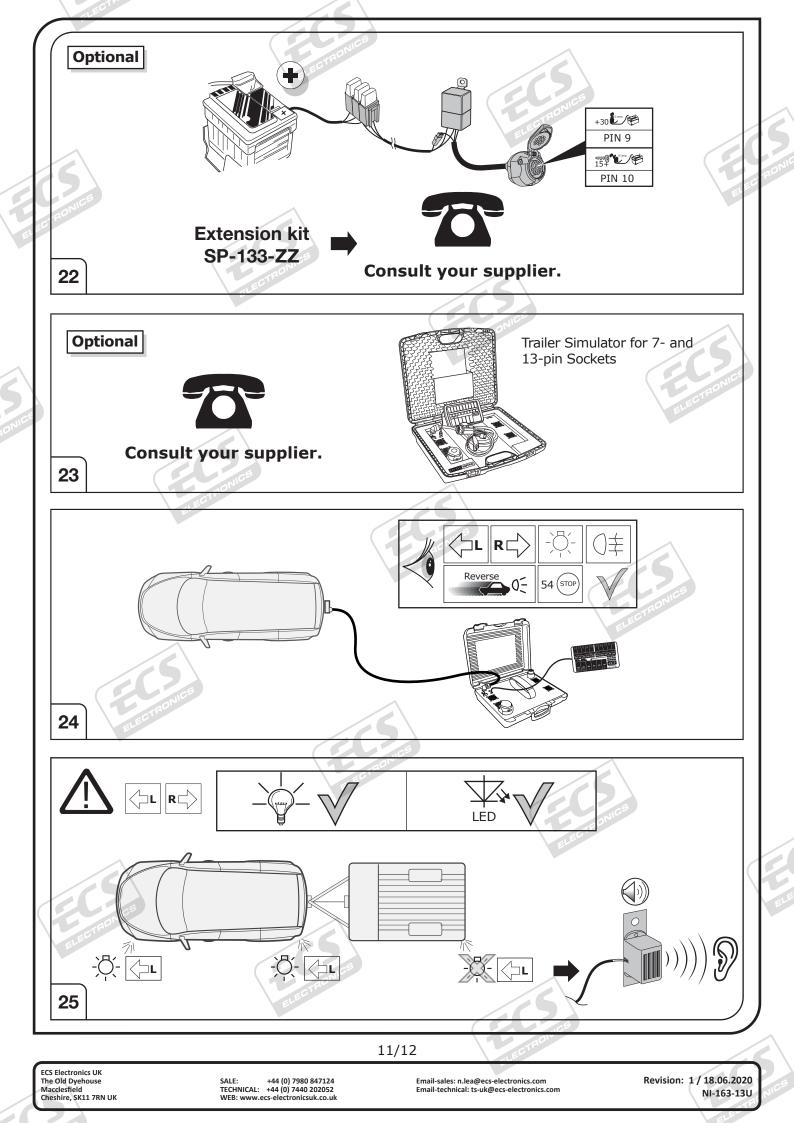

Please follow our instructions carefully and always test the towing electrics using a true lighting board or a specifically designed bulb tester. If an LED tester is used, ensure it is equipped with correct load resistors or malfunctions will occur!