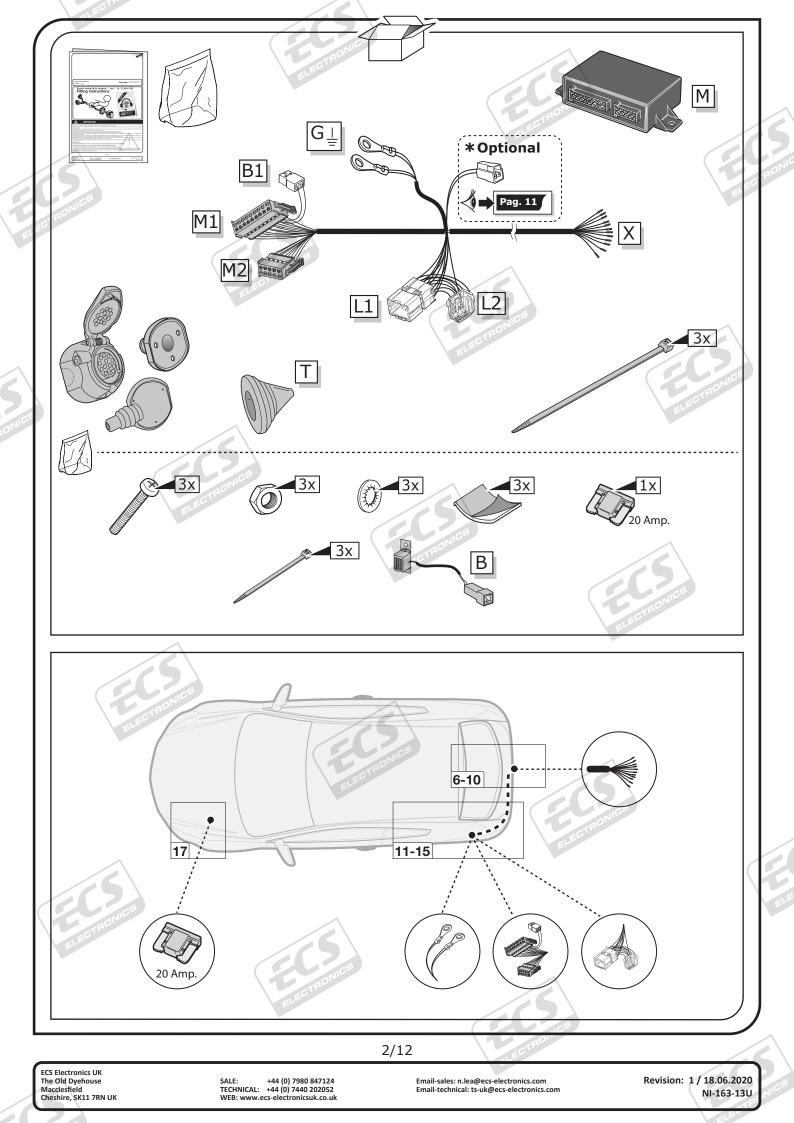

r Technical Support Team!

Please follow our instructions carefully and always test the towing electrics using a true lighting board or a specifically designed bulb tester. If an LED tester is used, ensure it is equipped with correct load resistors or malfunctions will occur!

1/12

This instruction is subject to changes and we reserve the right to make changes to design, colour etc.

All of the data and illustrations may not be an exact representation but the text contained in this instruction must be observed!

ECS Electronics UK The Old Dyehouse Macclesfield Cheshire, SK11 7RN UK

SALE: +44 (0) 7980 847124 TECHNICAL: +44 (0) 7440 202052 WEB: www.ecs-electronicsuk.co.uk

Email-sales: n.lea@ecs-electronics.com Email-technical: ts-uk@ecs-electronics.com

Revision: 1/18.06.2020 NI-163-13U



| <section-header></section-header>