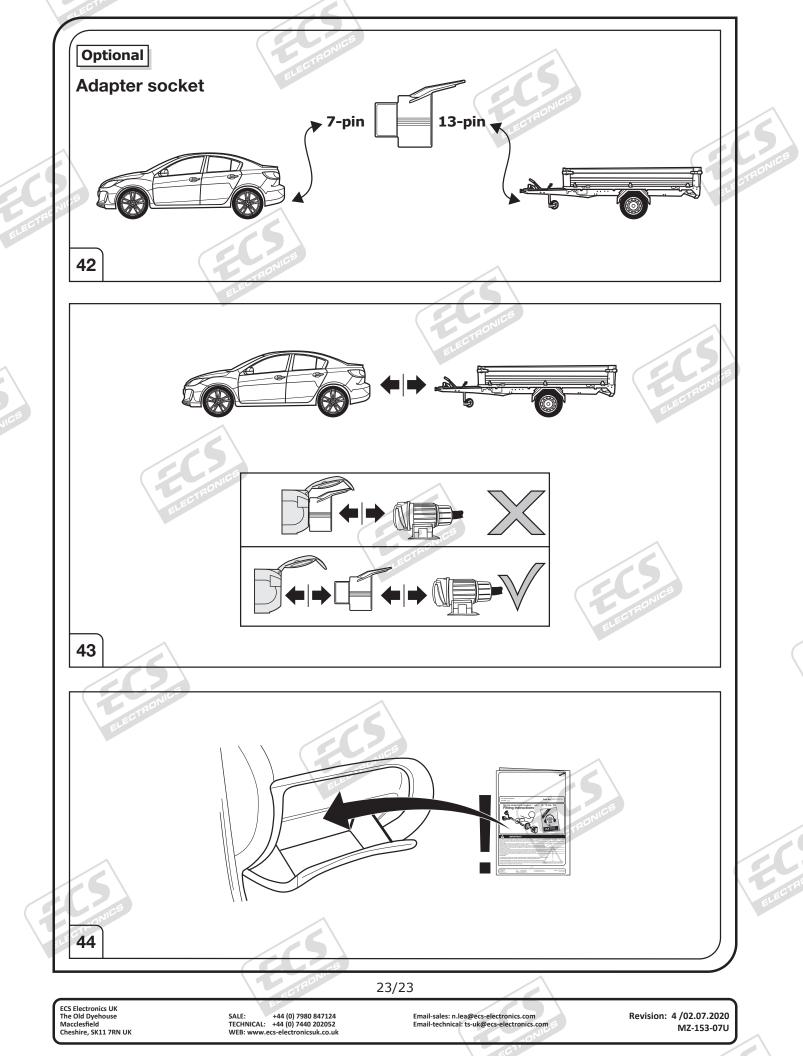

|      |                      |                                                                                                  |                                   |                                                                    | -   <b> </b> |
|------|----------------------|--------------------------------------------------------------------------------------------------|-----------------------------------|--------------------------------------------------------------------|--------------|
|      | - <u>`</u> Ŏ҉-       | Left (58-L) respectively<br>Right (58-R) tail light                                              |                                   | Cigarette lighter /<br>accessory socket                            |              |
|      | 54 STOP              | Stop light (54) /<br>high mounted, third stop light (54)                                         |                                   | Loudspeaker / buzzer                                               |              |
|      |                      | Turn signal indicator left                                                                       |                                   | Park Distance Control                                              |              |
|      |                      | Turn signal indicator right                                                                      |                                   | Switch / source of function                                        |              |
| -15  |                      | Rear fog light(s)                                                                                |                                   | Connect together                                                   | ALE?         |
| TACN | Reverse 05           | Reversing light(s)                                                                               |                                   | Disconnect                                                         | 1            |
|      | 30+                  | Permanent power supply /<br>13pin socket, chamber 9                                              | 4                                 | Look at / See further information                                  | 1            |
|      |                      | Charging wire for trailer battery /<br>13pin socket, chamber 10                                  |                                   | Look carefully at selected area                                    | 1            |
|      |                      | Trailer / trailer recognition                                                                    | <b>V</b>                          | Present / Occupied / OK                                            | 1            |
|      | B+/30                | Permanent current power supply                                                                   | X                                 | Not present / Not occupied / Not OK                                |              |
|      | Ļ                    | Ground or Earth (31)                                                                             | D((()                             | Acoustic indication                                                | ÉN -         |
|      | $\overline{\bullet}$ | Ground connection battery terminal lug                                                           |                                   | Attention / important advice                                       |              |
|      | ÷                    | Positive connection battery terminal lug                                                         | 20 Amp.                           | Fuse / fuse capacity 20 Ampère                                     |              |
|      |                      | ~                                                                                                |                                   |                                                                    | <u> </u>     |
|      | DOLS                 |                                                                                                  |                                   |                                                                    | <u>)</u>     |
|      | DOLS                 |                                                                                                  |                                   |                                                                    |              |
|      |                      |                                                                                                  |                                   |                                                                    |              |
|      |                      | the vehicle's cooling capacity may have to be<br>but must observe the manufacturer's instruction |                                   |                                                                    |              |
|      |                      | he vehicle's cooling capacity may have to be                                                     | e increased when retro<br>tions!! |                                                                    |              |
|      |                      | he vehicle's cooling capacity may have to be                                                     | e increased when retro<br>tions!! | S<br>S<br>S<br>S<br>S<br>S<br>S<br>S<br>S<br>S<br>S<br>S<br>S<br>S |              |