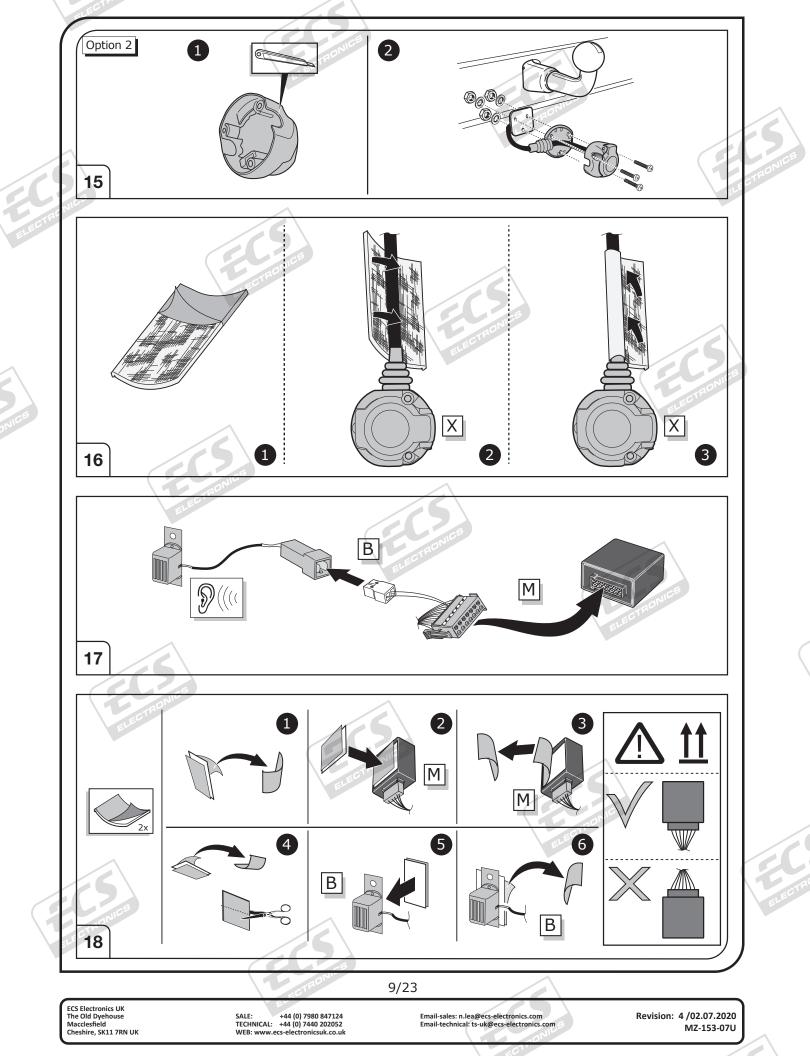

|
|      |                      | he vehicle's cooling capacity may have to be                                                     | e increased when retro<br>tions!! |                                                                    |              |
|      |                      | he vehicle's cooling capacity may have to be                                                     | e increased when retro<br>tions!! | S<br>S<br>S<br>S<br>S<br>S<br>S<br>S<br>S<br>S<br>S<br>S<br>S<br>S |              |

ECS Electronics UK The Old Dyehouse Macclesfield Cheshire, SK11 7RN UK

SALE: +44 (0) 7980 847124 TECHNICAL: +44 (0) 7440 202052 WEB: www.ecs-electronicsuk.co.uk

Email-sales: n.lea@ecs-electronics.com Email-technical: ts-uk@ecs-electronics.com

Revision: 4 /02.07.2020 MZ-153-07U