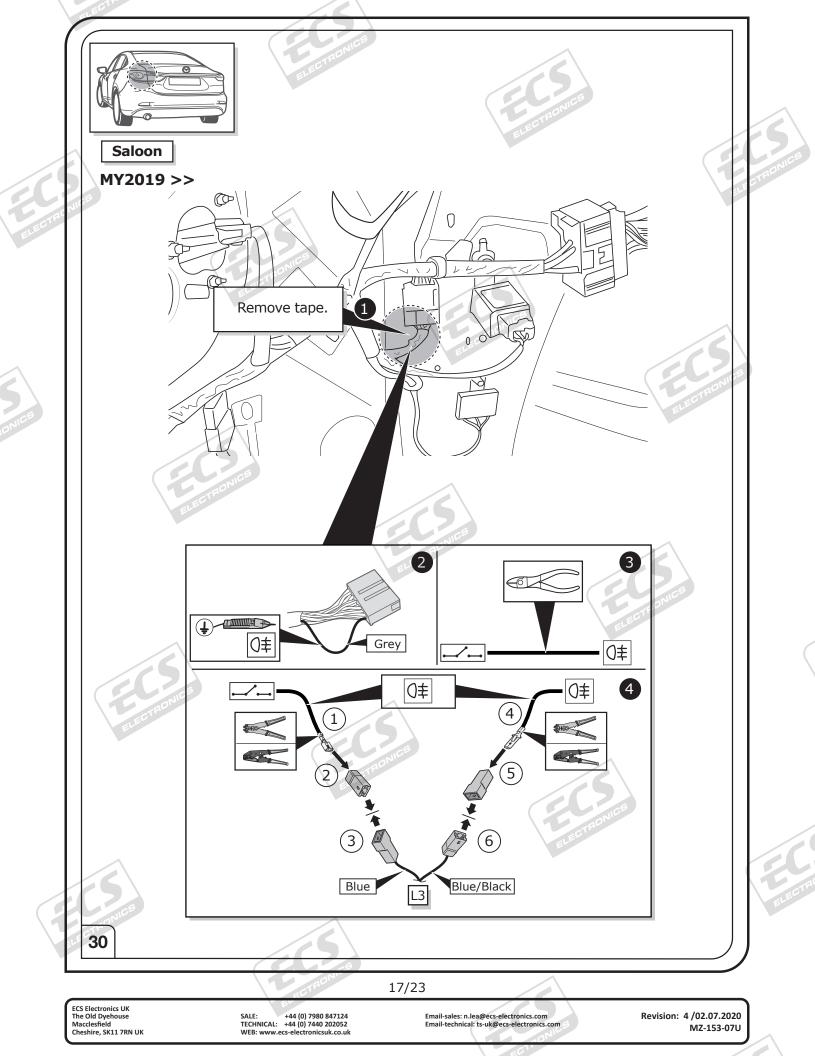

|      |                      |                                                                                                  |                                   |                                                                    | -   <b> </b> |
|------|----------------------|--------------------------------------------------------------------------------------------------|-----------------------------------|--------------------------------------------------------------------|--------------|
|      | - <u>`</u> Ŏ҉-       | Left (58-L) respectively<br>Right (58-R) tail light                                              |                                   | Cigarette lighter /<br>accessory socket                            |              |
|      | 54 STOP              | Stop light (54) /<br>high mounted, third stop light (54)                                         |                                   | Loudspeaker / buzzer                                               |              |
|      |                      | Turn signal indicator left                                                                       |                                   | Park Distance Control                                              |              |
|      |                      | Turn signal indicator right                                                                      |                                   | Switch / source of function                                        |              |
| -15  |                      | Rear fog light(s)                                                                                |                                   | Connect together                                                   | ALE?         |
| TACN | Reverse 05           | Reversing light(s)                                                                               |                                   | Disconnect                                                         | 1            |
|      | 30+                  | Permanent power supply /<br>13pin socket, chamber 9                                              | 4                                 | Look at / See further information                                  | 1            |
|      |                      | Charging wire for trailer battery /<br>13pin socket, chamber 10                                  |                                   | Look carefully at selected area                                    | 1            |
|      |                      | Trailer / trailer recognition                                                                    | <b>V</b>                          | Present / Occupied / OK                                            | 1            |
|      | B+/30                | Permanent current power supply                                                                   | X                                 | Not present / Not occupied / Not OK                                |              |
|      | Ļ                    | Ground or Earth (31)                                                                             | D((()                             | Acoustic indication                                                | ÉN -         |
|      | $\overline{\bullet}$ | Ground connection battery terminal lug                                                           |                                   | Attention / important advice                                       |              |
|      | ÷                    | Positive connection battery terminal lug                                                         | 20 Amp.                           | Fuse / fuse capacity 20 Ampère                                     |              |
|      |                      | ~                                                                                                |                                   |                                                                    | <u> </u>     |
|      | DOLS                 |                                                                                                  |                                   |                                                                    | <u>)</u>     |
|      | DOLS                 |                                                                                                  |                                   |                                                                    |              |
|      |                      |                                                                                                  |                                   |                                                                    |              |
|      |                      | the vehicle's cooling capacity may have to be<br>but must observe the manufacturer's instruction |                                   |                                                                    |              |
|      |                      | he vehicle's cooling capacity may have to be                                                     | e increased when retro<br>tions!! |                                                                    |              |
|      |                      | he vehicle's cooling capacity may have to be                                                     | e increased when retro<br>tions!! | S<br>S<br>S<br>S<br>S<br>S<br>S<br>S<br>S<br>S<br>S<br>S<br>S<br>S |              |