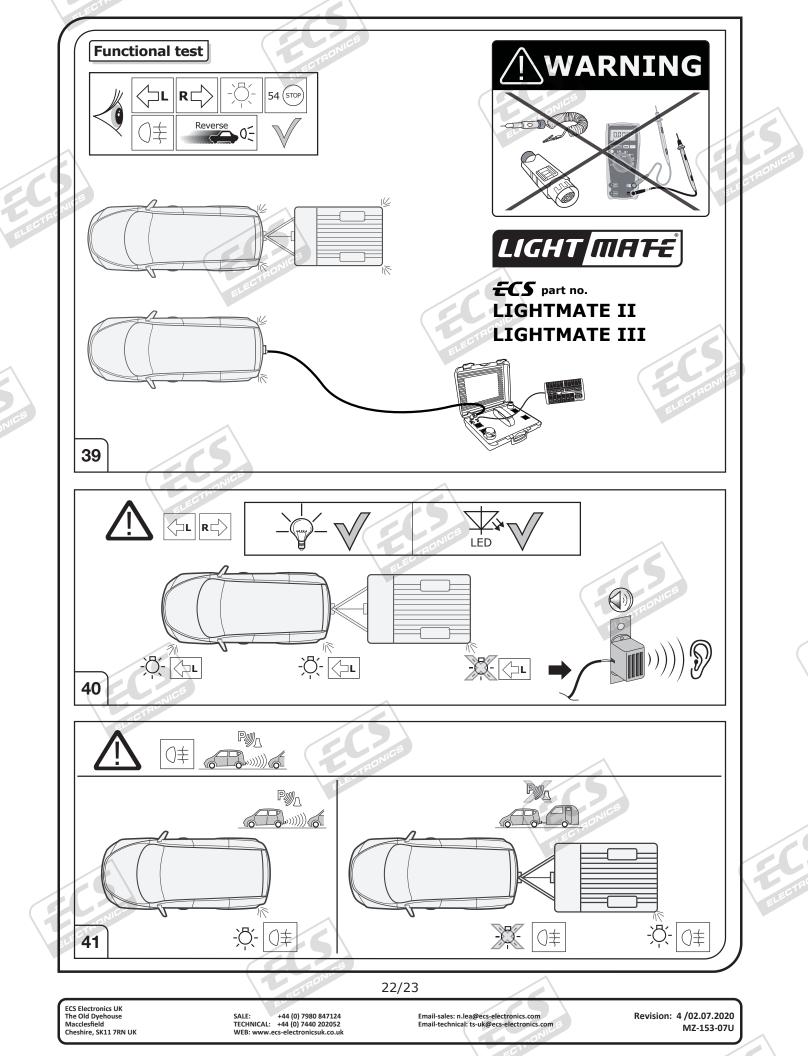

|      |                      |                                                                                                  |                                   |                                                                    | -   <b> </b> |
|------|----------------------|--------------------------------------------------------------------------------------------------|-----------------------------------|--------------------------------------------------------------------|--------------|
|      | - <u>`</u> Ŏ҉-       | Left (58-L) respectively<br>Right (58-R) tail light                                              |                                   | Cigarette lighter /<br>accessory socket                            |              |
|      | 54 STOP              | Stop light (54) /<br>high mounted, third stop light (54)                                         |                                   | Loudspeaker / buzzer                                               |              |
|      |                      | Turn signal indicator left                                                                       |                                   | Park Distance Control                                              |              |
|      |                      | Turn signal indicator right                                                                      |                                   | Switch / source of function                                        |              |
| -15  |                      | Rear fog light(s)                                                                                |                                   | Connect together                                                   | ALE?         |
| TACN | Reverse 05           | Reversing light(s)                                                                               |                                   | Disconnect                                                         | 1            |
|      | 30+                  | Permanent power supply /<br>13pin socket, chamber 9                                              | 4                                 | Look at / See further information                                  | 1            |
|      |                      | Charging wire for trailer battery /<br>13pin socket, chamber 10                                  |                                   | Look carefully at selected area                                    | 1            |
|      |                      | Trailer / trailer recognition                                                                    | <b>V</b>                          | Present / Occupied / OK                                            | 1            |
|      | B+/30                | Permanent current power supply                                                                   | X                                 | Not present / Not occupied / Not OK                                |              |
|      | Ļ                    | Ground or Earth (31)                                                                             | D((()                             | Acoustic indication                                                | ÉN -         |
|      | $\overline{\bullet}$ | Ground connection battery terminal lug                                                           |                                   | Attention / important advice                                       |              |
|      | ÷                    | Positive connection battery terminal lug                                                         | 20 Amp.                           | Fuse / fuse capacity 20 Ampère                                     |              |
|      |                      | ~                                                                                                |                                   |                                                                    | <u> </u>     |
|      | DOLS                 |                                                                                                  |                                   |                                                                    | <u>)</u>     |
|      | DOLS                 |                                                                                                  |                                   |                                                                    |              |
|      |                      |                                                                                                  |                                   |                                                                    |              |
|      |                      | the vehicle's cooling capacity may have to be<br>but must observe the manufacturer's instruction |                                   |                                                                    |              |
|      |                      | he vehicle's cooling capacity may have to be                                                     | e increased when retro<br>tions!! |                                                                    |              |
|      |                      | he vehicle's cooling capacity may have to be                                                     | e increased when retro<br>tions!! | S<br>S<br>S<br>S<br>S<br>S<br>S<br>S<br>S<br>S<br>S<br>S<br>S<br>S |              |