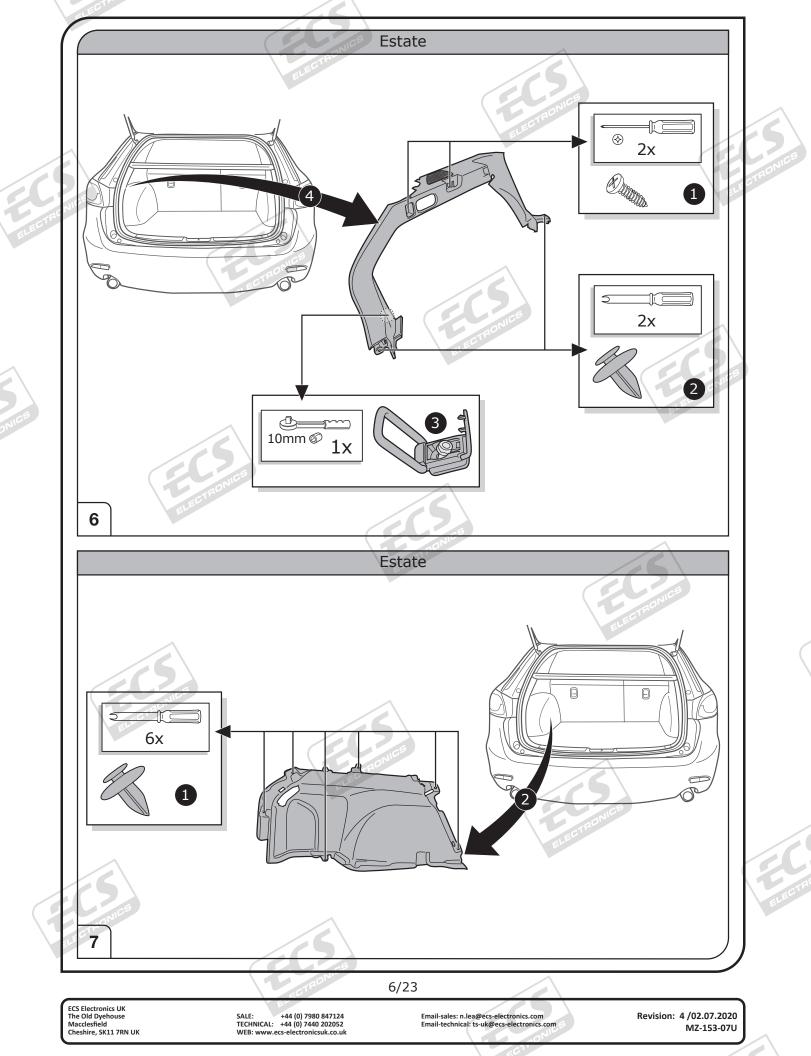

|
|      |                      | he vehicle's cooling capacity may have to be                                                     | e increased when retro<br>tions!! |                                                                    |              |
|      |                      | he vehicle's cooling capacity may have to be                                                     | e increased when retro<br>tions!! | S<br>S<br>S<br>S<br>S<br>S<br>S<br>S<br>S<br>S<br>S<br>S<br>S<br>S |              |

ECS Electronics UK The Old Dyehouse Macclesfield Cheshire, SK11 7RN UK

SALE: +44 (0) 7980 847124 TECHNICAL: +44 (0) 7440 202052 WEB: www.ecs-electronicsuk.co.uk

Email-sales: n.lea@ecs-electronics.com Email-technical: ts-uk@ecs-electronics.com

Revision: 4 /02.07.2020 MZ-153-07U