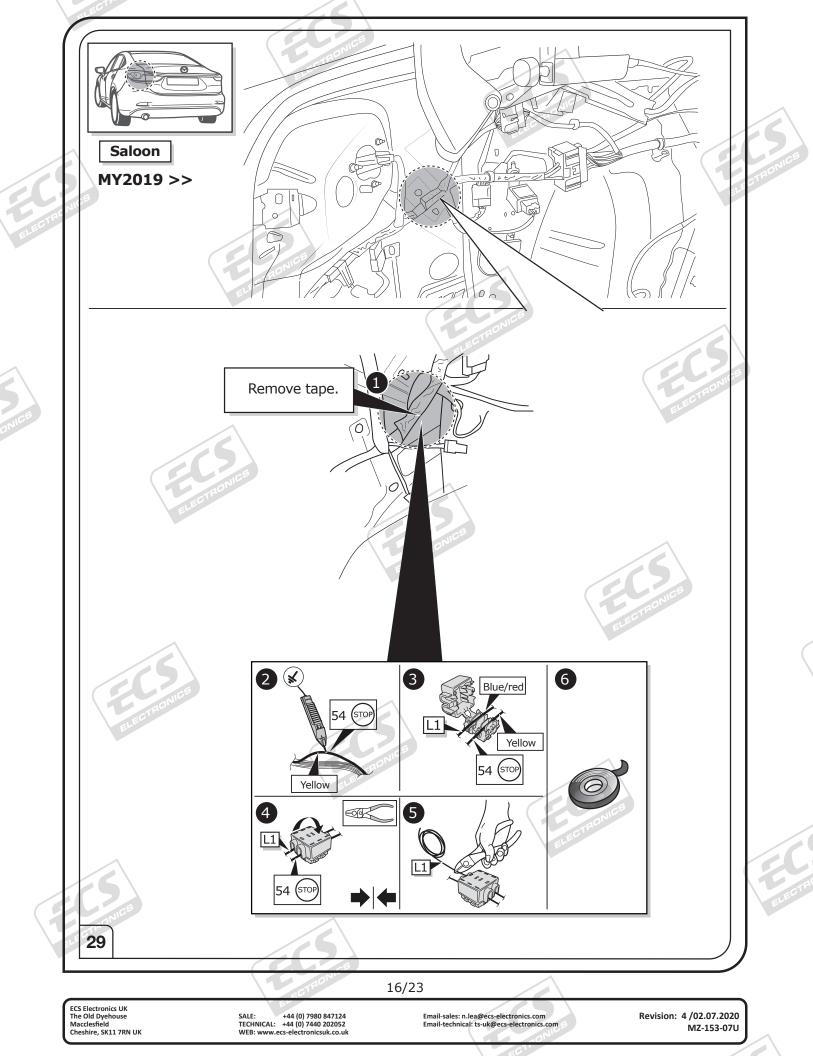

|      |                      |                                                                                                  |                                   |                                                                    | -   <b> </b> |
|------|----------------------|--------------------------------------------------------------------------------------------------|-----------------------------------|--------------------------------------------------------------------|--------------|
|      | - <u>`</u> Ŏ҉-       | Left (58-L) respectively<br>Right (58-R) tail light                                              |                                   | Cigarette lighter /<br>accessory socket                            |              |
|      | 54 STOP              | Stop light (54) /<br>high mounted, third stop light (54)                                         |                                   | Loudspeaker / buzzer                                               |              |
|      |                      | Turn signal indicator left                                                                       |                                   | Park Distance Control                                              |              |
|      |                      | Turn signal indicator right                                                                      |                                   | Switch / source of function                                        |              |
| -15  |                      | Rear fog light(s)                                                                                |                                   | Connect together                                                   | ALE?         |
| TACN | Reverse 05           | Reversing light(s)                                                                               |                                   | Disconnect                                                         | 1            |
|      | 30+                  | Permanent power supply /<br>13pin socket, chamber 9                                              | 4                                 | Look at / See further information                                  | 1            |
|      |                      | Charging wire for trailer battery /<br>13pin socket, chamber 10                                  |                                   | Look carefully at selected area                                    | 1            |
|      |                      | Trailer / trailer recognition                                                                    | <b>V</b>                          | Present / Occupied / OK                                            | 1            |
|      | B+/30                | Permanent current power supply                                                                   | X                                 | Not present / Not occupied / Not OK                                |              |
|      | Ļ                    | Ground or Earth (31)                                                                             | D((()                             | Acoustic indication                                                | ÉN -         |
|      | $\overline{\bullet}$ | Ground connection battery terminal lug                                                           |                                   | Attention / important advice                                       |              |
|      | ÷                    | Positive connection battery terminal lug                                                         | 20 Amp.                           | Fuse / fuse capacity 20 Ampère                                     |              |
|      |                      | ~                                                                                                |                                   |                                                                    | <u> </u>     |
|      | DOLS                 |                                                                                                  |                                   |                                                                    | <u>)</u>     |
|      | DOLS                 |                                                                                                  |                                   |                                                                    |              |
|      |                      |                                                                                                  |                                   |                                                                    |              |
|      |                      | the vehicle's cooling capacity may have to be<br>but must observe the manufacturer's instruction |                                   |                                                                    |              |
|      |                      | he vehicle's cooling capacity may have to be                                                     | e increased when retro<br>tions!! |                                                                    |              |
|      |                      | he vehicle's cooling capacity may have to be                                                     | e increased when retro<br>tions!! | S<br>S<br>S<br>S<br>S<br>S<br>S<br>S<br>S<br>S<br>S<br>S<br>S<br>S |              |