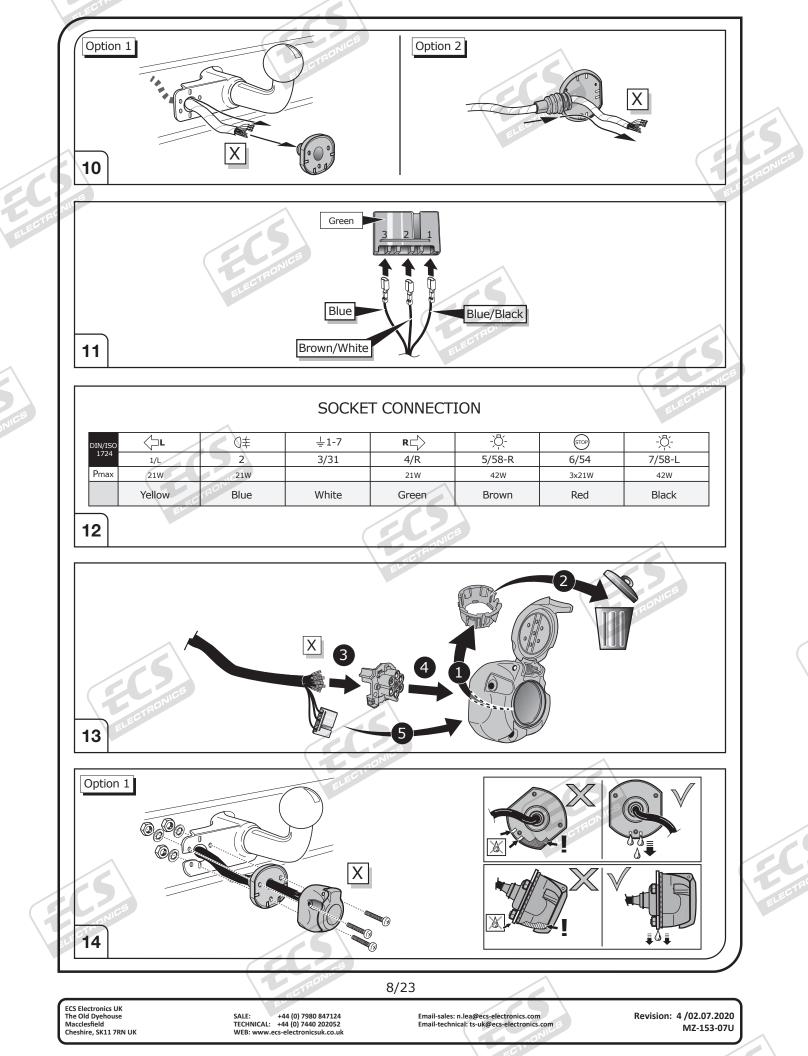

|      |                      |                                                                                                  |                                   |                                                                    | -   <b> </b> |
|------|----------------------|--------------------------------------------------------------------------------------------------|-----------------------------------|--------------------------------------------------------------------|--------------|
|      | - <u>`</u> Ŏ҉-       | Left (58-L) respectively<br>Right (58-R) tail light                                              |                                   | Cigarette lighter /<br>accessory socket                            |              |
|      | 54 STOP              | Stop light (54) /<br>high mounted, third stop light (54)                                         |                                   | Loudspeaker / buzzer                                               |              |
|      |                      | Turn signal indicator left                                                                       |                                   | Park Distance Control                                              |              |
|      |                      | Turn signal indicator right                                                                      |                                   | Switch / source of function                                        |              |
| -15  |                      | Rear fog light(s)                                                                                |                                   | Connect together                                                   | ALE?         |
| TACN | Reverse 05           | Reversing light(s)                                                                               |                                   | Disconnect                                                         | 1            |
|      | 30+                  | Permanent power supply /<br>13pin socket, chamber 9                                              | 4                                 | Look at / See further information                                  | 1            |
|      |                      | Charging wire for trailer battery /<br>13pin socket, chamber 10                                  |                                   | Look carefully at selected area                                    | 1            |
|      |                      | Trailer / trailer recognition                                                                    | <b>V</b>                          | Present / Occupied / OK                                            | 1            |
|      | B+/30                | Permanent current power supply                                                                   | X                                 | Not present / Not occupied / Not OK                                |              |
|      | Ļ                    | Ground or Earth (31)                                                                             | D((()                             | Acoustic indication                                                | ÉN -         |
|      | $\overline{\bullet}$ | Ground connection battery terminal lug                                                           |                                   | Attention / important advice                                       |              |
|      | ÷                    | Positive connection battery terminal lug                                                         | 20 Amp.                           | Fuse / fuse capacity 20 Ampère                                     |              |
|      |                      | ~                                                                                                |                                   |                                                                    | <u> </u>     |
|      | DOLS                 |                                                                                                  |                                   |                                                                    | <u>)</u>     |
|      | DOLS                 |                                                                                                  |                                   |                                                                    |              |
|      |                      |                                                                                                  |                                   |                                                                    |              |
|      |                      | the vehicle's cooling capacity may have to be<br>but must observe the manufacturer's instruction |                                   |                                                                    |              |
|      |                      | he vehicle's cooling capacity may have to be                                                     | e increased when retro<br>tions!! |                                                                    |              |
|      |                      | he vehicle's cooling capacity may have to be                                                     | e increased when retro<br>tions!! | S<br>S<br>S<br>S<br>S<br>S<br>S<br>S<br>S<br>S<br>S<br>S<br>S<br>S |              |