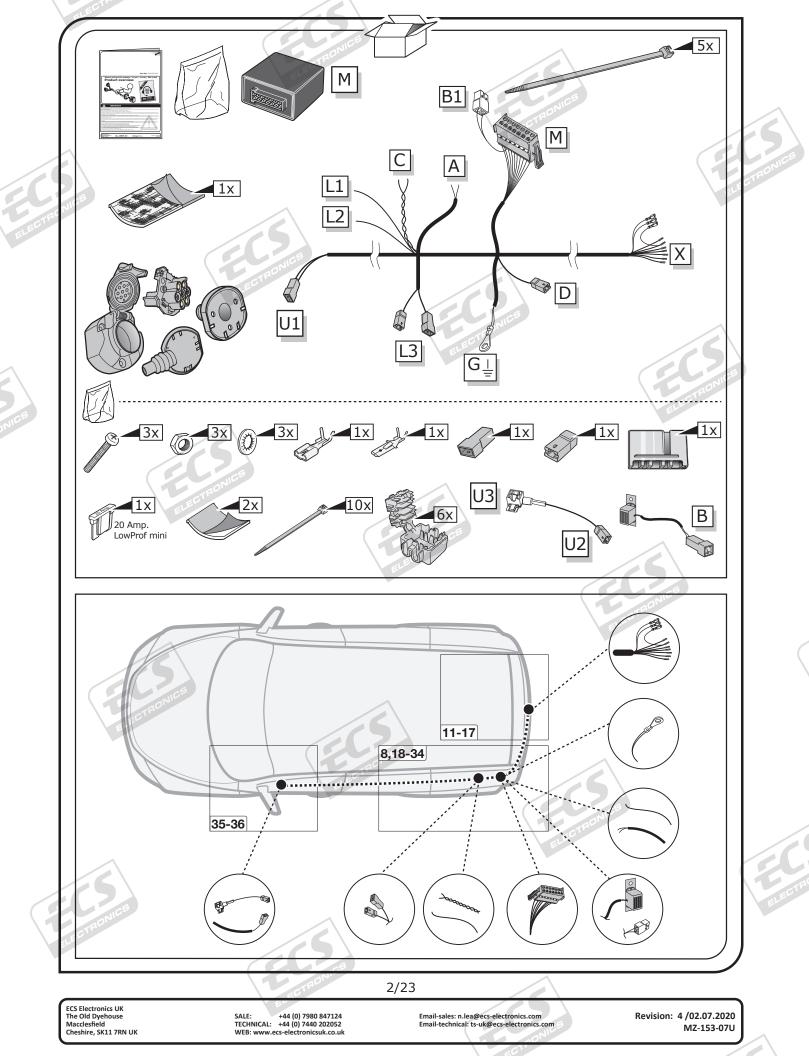

|      |                      |                                                                                                  |                                   |                                                                    | -   <b> </b> |
|------|----------------------|--------------------------------------------------------------------------------------------------|-----------------------------------|--------------------------------------------------------------------|--------------|
|      | - <u>`</u> Ŏ҉-       | Left (58-L) respectively<br>Right (58-R) tail light                                              |                                   | Cigarette lighter /<br>accessory socket                            |              |
|      | 54 STOP              | Stop light (5