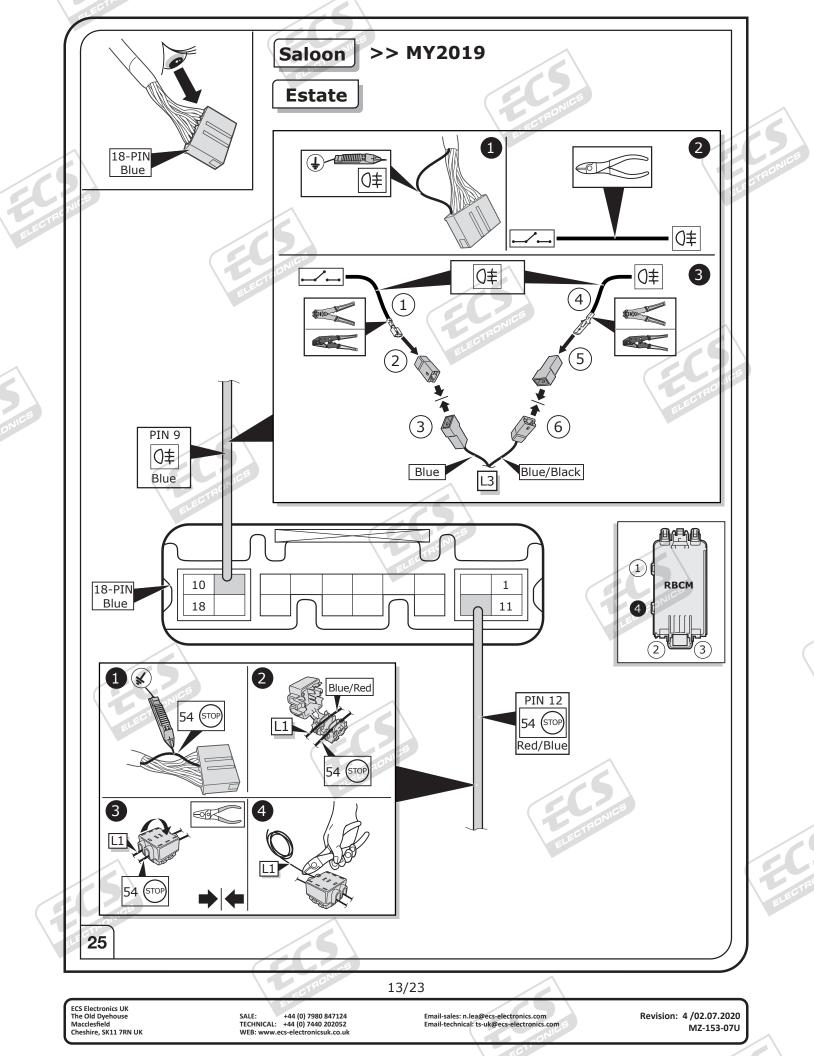

|                      | he vehicle's cooling capacity may have to be                                                     | e increased when retro<br>tions!! |                                                                    |              |
|      |                      | he vehicle's cooling capacity may have to be                                                     | e increased when retro<br>tions!! | S<br>S<br>S<br>S<br>S<br>S<br>S<br>S<br>S<br>S<br>S<br>S<br>S<br>S |              |

ECS Electronics UK The Old Dyehouse Macclesfield Cheshire, SK11 7RN UK

SALE: +44 (0) 7980 847124 TECHNICAL: +44 (0) 7440 202052 WEB: www.ecs-electronicsuk.co.uk

Email-sales: n.lea@ecs-electronics.com Email-technical: ts-uk@ecs-electronics.com

Revision: 4 /02.07.2020 MZ-153-07U