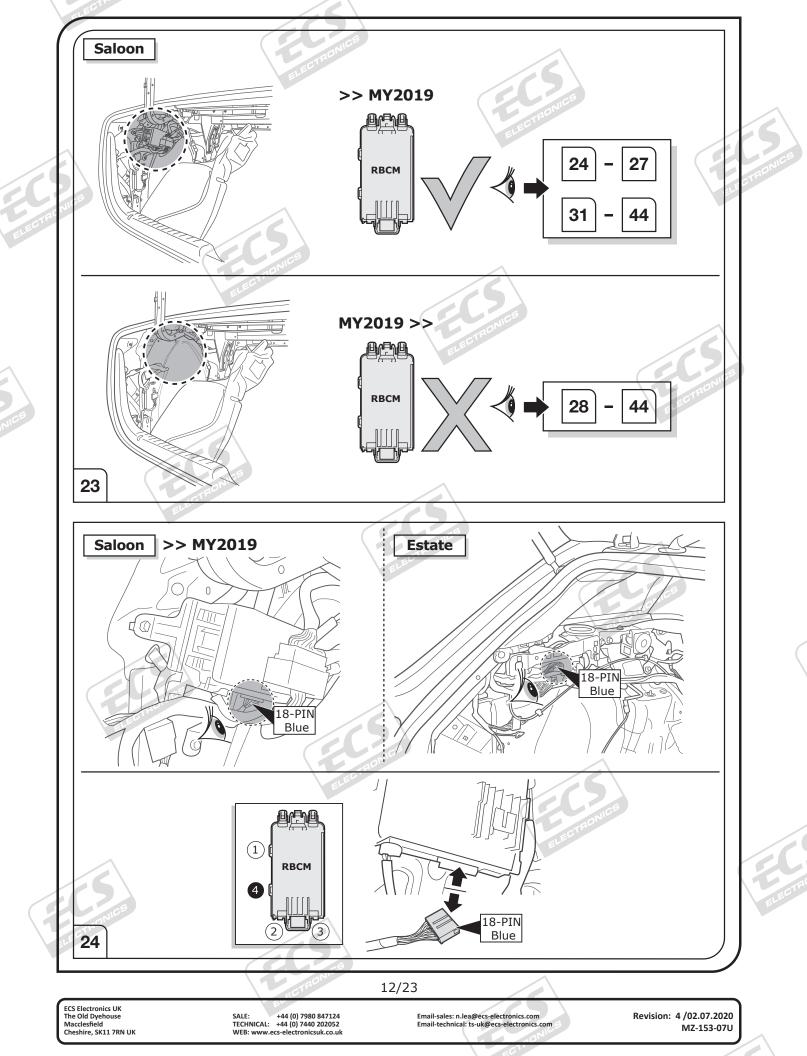

|                      | he vehicle's cooling capacity may have to be                                                     | e increased when retro<br>tions!! |                                                                    |              |
|      |                      | he vehicle's cooling capacity may have to be                                                     | e increased when retro<br>tions!! | S<br>S<br>S<br>S<br>S<br>S<br>S<br>S<br>S<br>S<br>S<br>S<br>S<br>S |              |

ECS Electronics UK The Old Dyehouse Macclesfield Cheshire, SK11 7RN UK

SALE: +44 (0) 7980 847124 TECHNICAL: +44 (0) 7440 202052 WEB: www.ecs-electronicsuk.co.uk

Email-sales: n.lea@ecs-electronics.com Email-technical: ts-uk@ecs-electronics.com

Revision: 4 /02.07.2020 MZ-153-07U