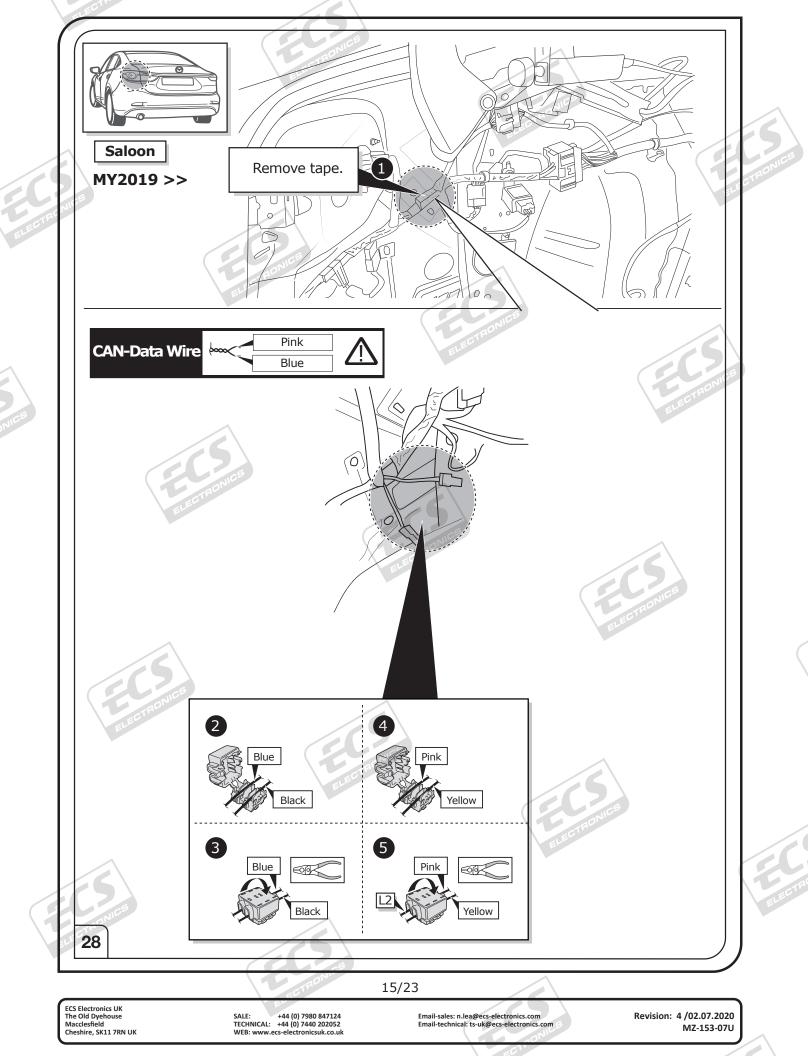

|      |                      |                                                                                                  |                                   |                                                                    | -   <b> </b> |
|------|----------------------|--------------------------------------------------------------------------------------------------|-----------------------------------|--------------------------------------------------------------------|--------------|
|      | - <u>`</u> Ŏ҉-       | Left (58-L) respectively<br>Right (58-R) tail light                                              |                                   | Cigarette lighter /<br>accessory socket                            |              |
|      | 54 STOP              | Stop light (54) /<br>high mounted, third stop light (54)                                         |                                   | Loudspeaker / buzzer                                               |              |
|      |                      | Turn signal indicator left                                                                       |                                   | Park Distance Control                                              |              |
|      |                      | Turn signal indicator right                                                                      |                                   | Switch / source of function                                        |              |
| -15  |                      | Rear fog light(s)                                                                                |                                   | Connect together                                                   | ALE?         |
| TACN | Reverse 05           | Reversing light(s)                                                                               |                                   | Disconnect                                                         | 1            |
|      | 30+                  | Permanent power supply /<br>13pin socket, chamber 9                                              | 4                                 | Look at / See further information                                  | 1            |
|      |                      | Charging wire for trailer battery /<br>13pin socket, chamber 10                                  |                                   | Look carefully at selected area                                    | 1            |
|      |                      | Trailer / trailer recognition                                                                    | <b>V</b>                          | Present / Occupied / OK                                            | 1            |
|      | B+/30                | Permanent current power supply                                                                   | X                                 | Not present / Not occupied / Not OK                                |              |
|      | Ļ                    | Ground or Earth (31)                                                                             | D((()                             | Acoustic indication                                                | ÉN -         |
|      | $\overline{\bullet}$ | Ground connection battery terminal lug                                                           |                                   | Attention / important advice                                       |              |
|      | ÷                    | Positive connection battery terminal lug                                                         | 20 Amp.                           | Fuse / fuse capacity 20 Ampère                                     |              |
|      |                      | ~                                                                                                |                                   |                                                                    | <u> </u>     |
|      | DOLS                 |                                                                                                  |                                   |                                                                    | <u>)</u>     |
|      | DOLS                 |                                                                                                  |                                   |                                                                    |              |
|      |                      |                                                                                                  |                                   |                                                                    |              |
|      |                      | the vehicle's cooling capacity may have to be<br>but must observe the manufacturer's instruction |                                   |                                                                    |              |
|      |                      | he vehicle's cooling capacity may have to be                                                     | e increased when retro<br>tions!! |                                                                    |              |
|      |                      | he vehicle's cooling capacity may have to be                                                     | e increased when retro<br>tions!! | S<br>S<br>S<br>S<br>S<br>S<br>S<br>S<br>S<br>S<br>S<br>S<br>S<br>S |              |