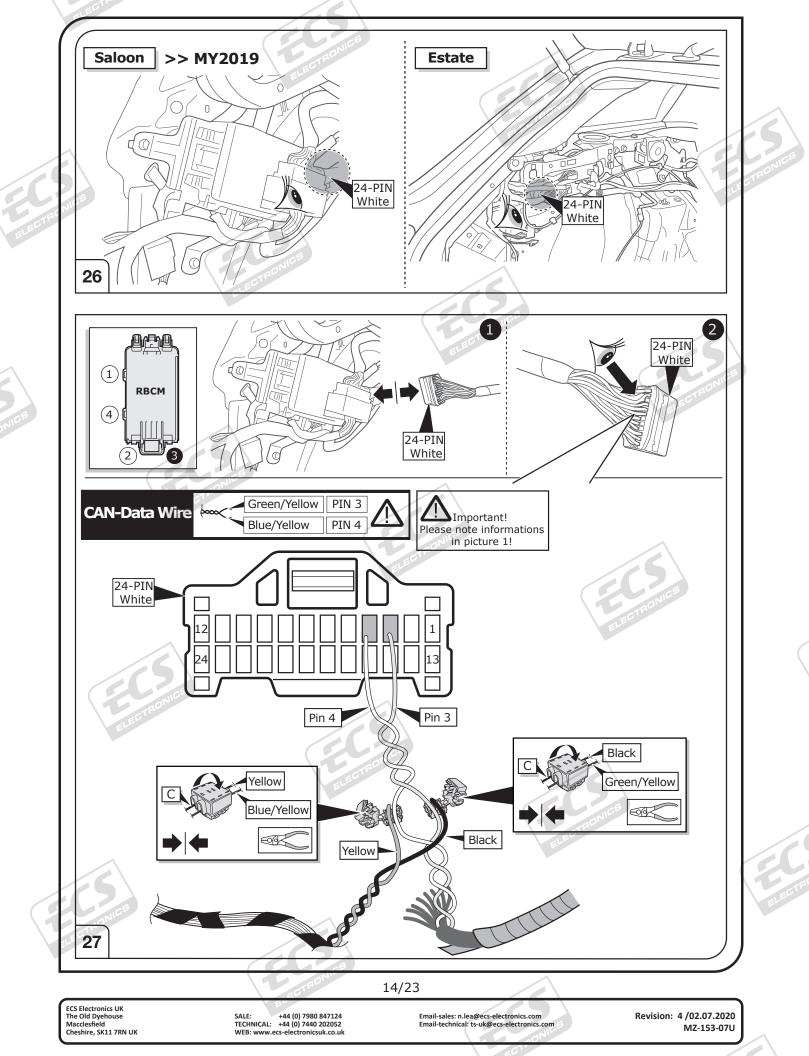

|      |                      |                                                                                                  |                                   |                                                                    | -   <b> </b> |
|------|----------------------|--------------------------------------------------------------------------------------------------|-----------------------------------|--------------------------------------------------------------------|--------------|
|      | - <u>`</u> Ŏ҉-       | Left (58-L) respectively<br>Right (58-R) tail light                                              |                                   | Cigarette lighter /<br>accessory socket                            |              |
|      | 54 STOP              | Stop light (54) /<br>high mounted, third stop light (54)                                         |                                   | Loudspeaker / buzzer                                               |              |
|      |                      | Turn signal indicator left                                                                       |                                   | Park Distance Control                                              |              |
|      |                      | Turn signal indicator right                                                                      |                                   | Switch / source of function                                        |              |
| -15  |                      | Rear fog light(s)                                                                                |                                   | Connect together                                                   | ALE?         |
| TACN | Reverse 05           | Reversing light(s)                                                                               |                                   | Disconnect                                                         | 1            |
|      | 30+                  | Permanent power supply /<br>13pin socket, chamber 9                                              | 4                                 | Look at / See further information                                  | 1            |
|      |                      | Charging wire for trailer battery /<br>13pin socket, chamber 10                                  |                                   | Look carefully at selected area                                    | 1            |
|      |                      | Trailer / trailer recognition                                                                    | <b>V</b>                          | Present / Occupied / OK                                            | 1            |
|      | B+/30                | Permanent current power supply                                                                   | X                                 | Not present / Not occupied / Not OK                                |              |
|      | Ļ                    | Ground or Earth (31)                                                                             | D((()                             | Acoustic indication                                                | ÉN -         |
|      | $\overline{\bullet}$ | Ground connection battery terminal lug                                                           |                                   | Attention / important advice                                       |              |
|      | ÷                    | Positive connection battery terminal lug                                                         | 20 Amp.                           | Fuse / fuse capacity 20 Ampère                                     |              |
|      |                      | ~                                                                                                |                                   |                                                                    | <u> </u>     |
|      | DOLS                 |                                                                                                  |                                   |                                                                    | <u>)</u>     |
|      | DOLS                 |                                                                                                  |                                   |                                                                    |              |
|      |                      |                                                                                                  |                                   |                                                                    |              |
|      |                      | the vehicle's cooling capacity may have to be<br>but must observe the manufacturer's instruction |                                   |                                                                    |              |
|      |                      | he vehicle's cooling capacity may have to be                                                     | e increased when retro<br>tions!! |                                                                    |              |
|      |                      | he vehicle's cooling capacity may have to be                                                     | e increased when retro<br>tions!! | S<br>S<br>S<br>S<br>S<br>S<br>S<br>S<br>S<br>S<br>S<br>S<br>S<br>S |              |