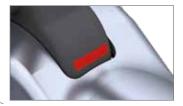

### SAFETY 1 Open position

The hand grip points diagonally upwards and indicates to the

operator that it is open.

The vehicle's ball is not yet fully inserted; see red display.