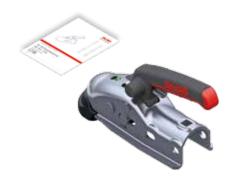

# AL-KO BALL HITCHES AK 161 / AK 270 for braked trailers up to 2,700 kg

### SAFETY 1 Open position

The hand grip points diagonally upwards and indicates to the

operator that it is open.

The vehicle's ball is not yet fully inserted; see red display.

#### **Closed** position

The vehicle's ball is fully inserted and has released the securing lever. (Important! Legally prescribed minimum imposed load is necessary). Only now does the hand grip take up the horizontal position and indicate to the operator that a secure connection has been created. The vehicle combination is now ready for towing.

#### Display for correct hitching

Additionally, in the closed position, the green safety display is pushed out by the towing vehicle's ball hitch, and is therefore visible.

Once again, it signals to the operator that the trailer is securely connected to the towing vehicle. The journey may now start.