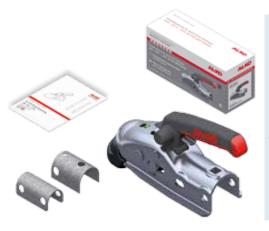

ionally, in the closed position, the green safety display is pushed out by the towing vehicle's ball hitch, and is therefore visible.

Once again, it signals to the operator that the trailer is securely connected to the towing vehicle. The journey may now start.

#### Securing lever for flawless hitching

## WEAR DISPLAY

Can be read in the hitched position.



**Wear display for trailer** Trailer towing device on the vehicle and ball hitch on the trailer are <u>not worn</u>.





**Wear display for trailer** Trailer towing device on the vehicle or ball hitch on the trailer is <u>worn</u>.





## OPTIONAL ACCESSORY PUSH LOCK

Effective protection against rapid unauthorised access in the coupled and uncoupled state.



# BALL HITCHES AK 161 / AK 270 for braked trailers up to 2,700 kg













#### Ordering overview

| Ball hitch AK 161 with Soft-Dock |                    |
|----------------------------------|--------------------|
| Order no.                        | 1 730 219          |
| Barcode no.                      | 4003718049756      |
| Permitted total weight           | 1,600 kg           |
| Imposed load                     | 120 kg             |
| Holes                            | horizontal + cross |
| Material                         | Steel              |
| ECE type approval                | E1 55R-01 2671     |
| Tightening torque                | 86 Nm              |
| ă 👝 🗄                            | 1.6 kg - 400 units |

| Ball hitch AK 161 with Soft-Dock,<br>spacers Ø 35 / Ø 45 |                    |
|----------------------------------------------