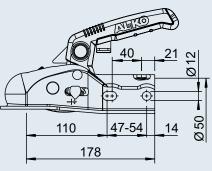

| NECO                        | Order no.                                             | 17   |
|-----------------------------|-------------------------------------------------------|------|
| A second                    | Barcode no.                                           | 400  |
| <sup>■</sup> 40 <u>21</u> N | Permitted total weight                                | 2,7  |
|                             | Imposed load                                          | 120  |
|                             | Holes                                                 | hor  |
|                             | Material                                              | Ste  |
| 47-54 <u>14</u> S           | ECE type approval                                     | E1 : |
|                             | Tightening torque                                     | 86   |
| '                           | ă 👝 🗄                                                 | 1.7  |
|                             |                                                       |      |
|                             | Ball hitch AK 270 with S<br>spacers Ø 35 / Ø 40 / Ø 4 |      |

40

<u>47-54</u>

5 <u>21</u> Ò

Ø 50

14

()

110

Ĭ

178

| Lock cylinder with safety ball<br>suitable for ball hitch AK 161 / AK 270 |
|---------------------------------------------------------------------------|
|                                                                           |