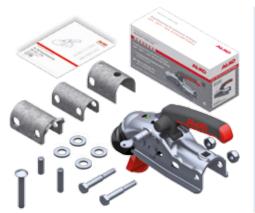

# BALL HITCHES AK 161 / AK 270 for braked trailers up to 2,700 kg

#### Ordering overview

| Ball hitch AK 161 with Soft-Dock |                    |
|----------------------------------|--------------------|
| Order no.                        | 1 730 219          |
| Barcode no.                      | 4003718049756      |
| Permitted total weight           | 1,600 kg           |
| Imposed load                     | 120 kg             |
| Holes                            | horizontal + cross |
| Material                         | Steel              |
| ECE type approval                | E1 55R-01 2671     |
| Tightening torque                | 86 Nm              |
| ă 👝 🗄                            | 1.6 kg - 400 units |

## Safety kit for ball hitch AK 161 with Soft-Dock, spacers Ø 35/45, push lock

| Order no.              | 1 730 220          |
|------------------------|--------------------|
| Barcode no.            | 4003718049763      |
| Permitted total weight | 1,600 kg           |
| Imposed load           | 120 kg             |
| Holes                  | horizontal + cross |
| Material               | Steel              |
| ECE type approval      | E1 55R-01 2671     |
| Tightening torque      | 86 Nm              |
| ā 👝 🖽                  | 1.9 kg - 144 units |

Accessories