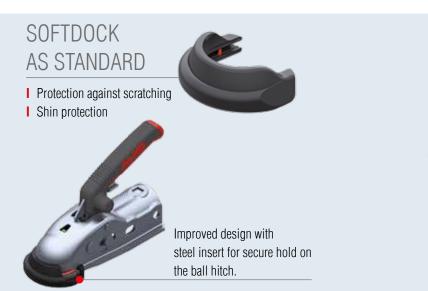

| Soft-Dock<br>suitable for ball hitch AK 161 / AK 270 |               |
|------------------------------------------------------|---------------|
| Order no.                                            | 693 394       |
| Barcode no.                                          | 4003718051698 |
| 5                                                    | 0.043 kg      |
|                                                      |               |