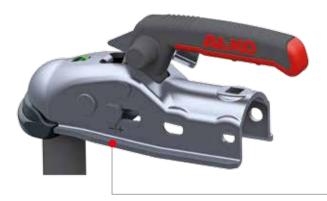

The vehicle's ball is not yet fully inserted; see red display.

#### **Closed** position

The vehicle's ball is fully inserted and has released the securing lever. (Important! Legally prescribed minimum imposed load is necessary). Only now does the hand grip take up the horizontal position and indicate to the operator that a secure connection has been created. The vehicle combination is now ready for towing.

#### Display for correct hitching

Additionally, in the closed position, the green safety display is pushed out by the towing vehicle's ball hitch, and is therefore visible.

Once again, it signals to the operator that the trailer is securely connected to the towing vehicle. The journey may now start.