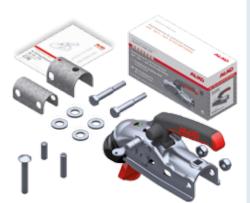

#### Ordering overview

| Ball hitch AK 161 with Soft-Dock |                    |
|----------------------------------|--------------------|
| Order no.                        | 1 730 219          |
| Barcode no.                      | 4003718049756      |
| Permitted total weight           | 1,600 kg           |
| Imposed load                     | 120 kg             |
| Holes                            | horizontal + cross |
| Material                         | Steel              |
| ECE type approval                | E1 55R-01 2671     |
| Tightening torque                | 86 Nm              |
| ă 👝 🗄                            | 1.6 kg - 400 units |

| Ball hitch AK 161 with Soft-Dock,<br>spacers Ø 35 / Ø 45 |                    |
|----------------------------------------------------------|--------------------|
| Order no.                                                | 1 730 218          |
| Barcode no.                                              | 4003718049749      |
| Permitted total weight                                   | 1,600 kg           |
| Imposed load                                             | 120 kg             |
| Holes                                                    | horizontal + cross |
| Material                                                 | Steel              |
| ECE type approval                                        | E1 55R-01 2671     |
| Tightening torque                                        | 86 Nm              |
| ă 🔒 🗄                                                    | 1.7 kg - 144 units |

## Safety kit for ball hitch AK 161 with Soft-Dock, spacers Ø 35/45, push lock

| Order no.              | 1 730 220          |
|------------------------|--------------------|
| Barcode no.            | 4003718049763      |
| Permitted total weight | 1,600 kg           |
| Imposed load           | 120 kg             |
| Holes                  | horizontal + cross |
| Material               | Steel              |
| ECE type approval      | E1 55R-01 2671     |
| Tightening torque      | 86 Nm              |
| ā 👝 🖽                  | 1.9 kg - 144 units |