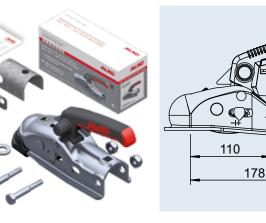

| Ball hitch AK 270 with Soft-Dock |                    |
|----------------------------------|--------------------|
| Order no.                        | 1 730 082          |
| Barcode no.                      | 4003718049770      |
| Permitted total weight           | 2,700 kg           |
| Imposed load                     | 120 kg             |
| Holes                            | horizontal + cross |
| Material                         | Steel              |
| ECE type approval                | E1 55R-01 2669     |
| Tightening torque                | 86 Nm              |
| ă 👝 🗄                            | 1.7 kg - 400 units |

| Ball hitch AK 270 with Soft-Dock,<br>spacers Ø 35 / Ø 40 / Ø 45 |                    |
|-----------------------------------------------------------------|--------------------|
| Order no.                                                       | 1 730 083          |
| Barcode no.                                                     | 4003718049787      |
| Permitted total weight                                          | 2,700 kg           |
| Imposed load                                                    | 120 kg             |
| Holes                                                           | horizontal + cross |
| Material                                                        | Steel              |
| ECE type approval                                               | E1 55R-01 2669     |
| Tightening torque                                               | 86 Nm              |
| ă 👝 🗄                                                           | 1.9 kg - 144 units |

# Safety kit for ball hitch AK 270 with Soft-Dock, spacers Ø 35/40/45, push lock

| spacers 0 00/40/40, pusit took |                    |
|--------------------------------|--------------------|
| Order no.                      | 1 730 084          |
| Barcode no.                    | 4003718049794      |
| Permitted total weight         | 2,700 kg           |
| Imposed load                   | 120 kg             |
| Holes                          | horizontal + cross |
| Material                       | Steel              |
| ECE type approval              | E1 55R-01 2669     |
| Tightening torque              | 86 Nm              |
| ā 👝 🗄                          | 2.1 kg - 144 units |