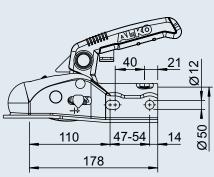

| NECO                        | Order no.                                             | 17   |
|-----------------------------|-------------------------------------------------------|------|
| A second                    | Barcode no.                                           | 400  |
| <sup>■</sup> 40 <u>21</u> N | Permitted total weight                                | 2,7  |
|                             | Imposed load                                          | 120  |
|                             | Holes                                                 | hor  |
|                             | Material                                              | Ste  |
| 47-54 <u>14</u> S           | ECE type approval                                     | E1 : |
|                             | Tightening torque                                     | 86   |
| '                           | ă 👝 🗄                                                 | 1.7  |
|                             |                                                       |      |
|                             | Ball hitch AK 270 with S<br>spacers Ø 35 / Ø 40 / Ø 4 |      |

40

<u>47-54</u>

5 <u>21</u> Ò

Ø 50

14

()

110

Ĭ

178

| Lock cylinder with safety ball<br>suitable for ball hitch AK 161 / AK 270 |
|---------------------------------------------------------------------------|
|                                                                           |