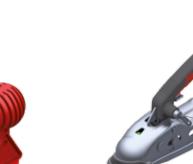

### SAFETY 1 Open position

The hand grip points diagonally upwards and indicates to the

operator that it is open.

The vehicle's ball is not yet fully inserted; see red display.

#### **Closed** position

The vehicle's ball is fully inserted and has released the securing lever. (Important! Legally prescribed minimum imposed load is necessary). Only now does the hand grip take up the horizontal position and indicate to the operator that a secure connection has been created. The vehicle combination is now ready for towing.