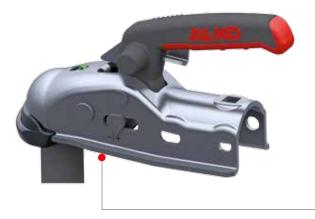

## WEAR DISPLAY

Can be read in the hitched position.

**Wear display for trailer** Trailer towing device on the vehicle and ball hitch on the trailer are <u>not worn</u>.

**Wear display for trailer** Trailer towing device on the vehicle or ball hitch on the trailer is <u>worn</u>.