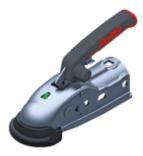

### SAFETY 1 Open position

The hand grip points diagonally upwards and indicates to the

operator that it is open.

The vehicle's ball is not yet fully inserted; see red display.

#### **Closed** position

The vehicle's ball is fully inserted and has released the securing lever. (Important! Legally prescribed minimum imposed load is necessary). Only now does the hand grip take up the horizontal position and indicate to the operator that a secure connection has been created. The vehicle combination is now ready for towing.

#### Display for correct hitching

Additionally, in the closed position, the green safety display is pushed out by the towing vehicle's ball hitch, and is therefore visible.

Once again, it signals to the operator that the trailer is securely connected to the towing vehicle. The journey may now start.