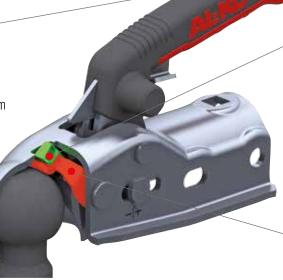

## SAFETY 2

#### **Closed** position

The vehicle's ball is fully inserted and has released the securing lever. (Important! Legally prescribed minimum imposed load is necessary). Only now does the hand grip take up the horizontal position and indicate to the operator that a secure connection has been created. The vehicle combination is now ready for towing.

## SAFETY 3

#### Display for correct hitching

Additionally, in the closed position, the green safety display is pushed out by the towing vehicle's ball hitch, and is therefore visible.

Once again, it signals to the operator that the trailer is securely connected to the towing vehicle. The journey may now start.

#### Securing lever for flawless hitching