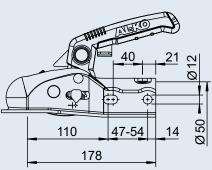

| NECO                        | Order no.                                             | 17   |
|-----------------------------|-------------------------------------------------------|------|
| A second                    | Barcode no.                                           | 400  |
| <sup>■</sup> 40 <u>21</u> N | Permitted total weight                                | 2,7  |
|                             | Imposed load                                          | 120  |
|                             | Holes                                                 | hor  |
|                             | Material                                              | Ste  |
| 47-54 <u>14</u> S           | ECE type approval                                     | E1 : |
|                             | Tightening torque                                     | 86   |
| '                           | ă 👝 🗄                                                 | 1.7  |
|                             |                                                       |      |
|                             | Ball hitch AK 270 with S<br>spacers Ø 35 / Ø 40 / Ø 4 |      |

40

<u>47-54</u>

5 <u>21</u> Ò

Ø 50

14

()

110

Ĭ

178

| Lock cylinder with safety ball<br>suitable for ball hitch AK 161 / AK 270 |
|---------------------------------------------------------------------------|
|                                                                           |