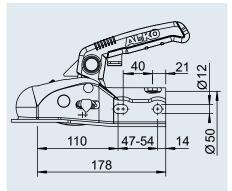

| NECO                        | Order no.                                             | 17   |
|-----------------------------|-------------------------------------------------------|------|
| A second                    | Barcode no.                                           | 400  |
| <sup>■</sup> 40 <u>21</u> N | Permitted total weight                                | 2,7  |
|                             | Imposed load                                          | 120  |
|                             | Holes                                                 | hor  |
|                             | Material                                              | Ste  |
| 47-54 <u>14</u> S           | ECE type approval                                     | E1 : |
|                             | Tightening torque                                     | 86   |
| '                           | ă 👝 🗄                                                 | 1.7  |
|                             |                                                       |      |
|                             | Ball hitch AK 270 with S<br>spacers Ø 35 / Ø 40 / Ø 4 |      |

40

<u>47-54</u>

5 <u>21</u> Ò

Ø 50

14

()

110

Ĭ

178

| Lock cylinder with safety ball<br>suitable for ball hitch AK 161 / AK 270 |
|---------------------------------------------------------------------------|
|                                                                           |