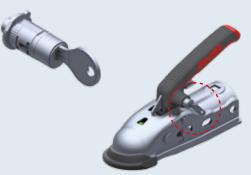

#### Securing lever for flawless hitching

| Lock cylinder with safety ball<br>suitable for ball hitch AK 161 / AK 270 |               |
|---------------------------------------------------------------------------|---------------|
| Order no.                                                                 | 1 730 411     |
| Barcode no.                                                               | 4003718051704 |
| <u>ā</u>                                                                  | 0.15 kg       |
|                                                                           |               |