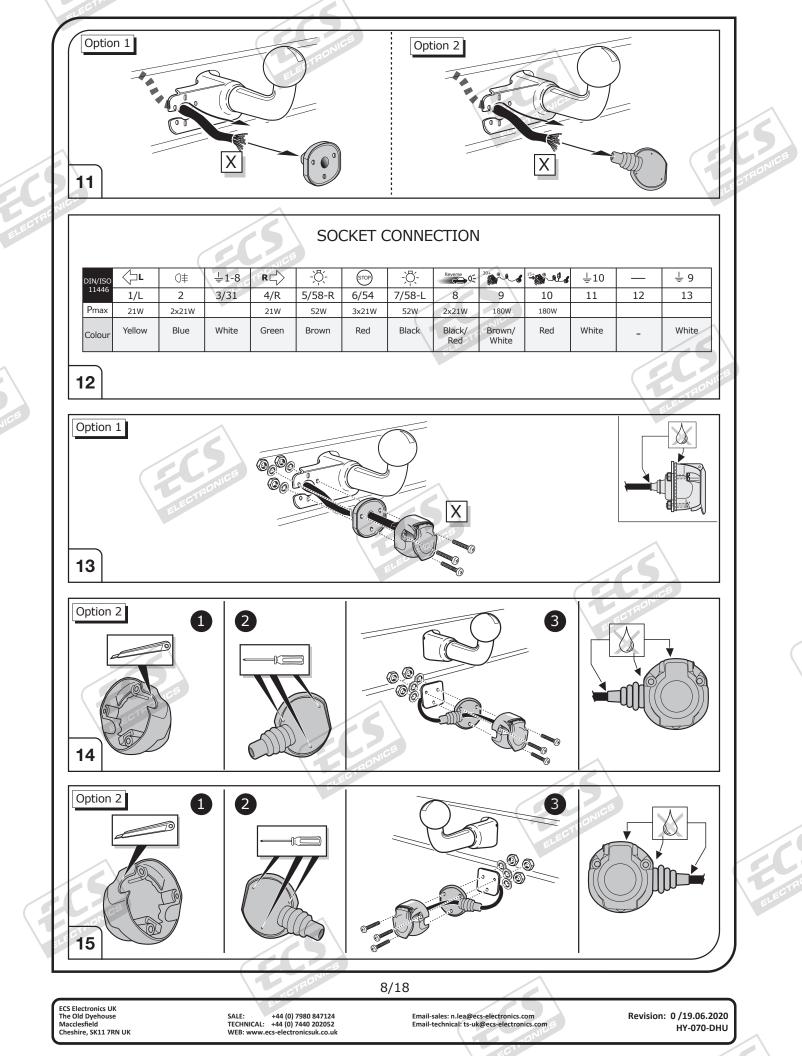

|       |                          | EOT                                                                                                                                     |                                                                                                                                                                     |                                         |       |     |
|-------|--------------------------|-----------------------------------------------------------------------------------------------------------------------------------------|---------------------------------------------------------------------------------------------------------------------------------------------------------------------|-----------------------------------------|-------|-----|
|       | -Ŏ-                      | Left (58-L) respectively<br>Right (58-R) tail light                                                                                     |                                                                                                                                                                     | Cigarette lighter /<br>accessory socket |       |     |
|       | 54 STOP                  | Stop light (54) /<br>high mounted, third stop light (54)                                                                                |                                                                                                                                                                     | Loudspeaker / buzzer                    | 1     |     |
|       | L                        | Turn signal indicator left                                                                                                              |                                                                                                                                                                     | Park Distance Control                   |       | -5  |
|       |                          | Turn signal indicator right                                                                                                             |                                                                                                                                                                     | Switch / source of function             |       | EDN |
|       | ()丰                      | Rear fog light(s)                                                                                                                       |                                                                                                                                                                     | Connect together                        |       |     |
| CTREN | Reverse 05               | Reversing light(s)                                                                                                                      |                                                                                                                                                                     | Disconnect                              | 111   |     |
|       | 30+                      | Permanent power supply /<br>13pin socket, chamber 9                                                                                     | 4                                                                                                                                                                   | Look at / See further information       | 1     |     |
|       | 15+ ° · · · ·            | Charging wire for trailer battery /<br>13pin socket, chamber 10                                                                         |                                                                                                                                                                     | Look carefully at selected area         | 1     |     |
|       |                          | Trailer / trailer recognition                                                                                                           |                                                                                                                                                                     | Present / Occupied / OK                 | 1     |     |
|       | B+/30                    | Permanent current power supply                                                                                                          | X                                                                                                                                                                   | Not present / Not occupied / Not OK     |       |     |
|       |                          | Ground or Earth (31)                                                                                                                    | D((()                                                                                                                                                               | Acoustic indication                     | έN    |     |
|       | $\overline{\mathbf{O}}$  | Ground connection battery terminal lug                                                                                                  | $\Delta$                                                                                                                                                            | Attention / important advice            | ALC S |     |
|       | •                        | Positive connection battery terminal lug                                                                                                | 20 Amp.                                                                                                                                                             | Fuse / fuse capacity 20 Ampère          |       |     |
|       | 165 C                    |                                                                                                                                         | COLC.                                                                                                                                                               |                                         | •     |     |
|       |                          |                                                                                                                                         |                                                                                                                                                                     |                                         |       |     |
|       |                          | the vehicle's cooling capacity may have to be<br>to unust observe the manufacturer's instruct                                           | e increased when retro                                                                                                                                              |                                         |       |     |
|       |                          | he vehicle's cooling capacity may have to be                                                                                            | e increased when retro<br>tions!!                                                                                                                                   |                                         |       |     |
|       | Yc<br>TTENTION! In       | he vehicle's cooling capacity may have to be                                                                                            | e increased when retro<br>tions!!                                                                                                                                   | ofitting a trailer coupling!            |       |     |
|       | TTENTION! In<br>di<br>Ba | he vehicle's cooling capacity may have to be<br>our must observe the manufacturer's instruct<br>A = A = A = A = A = A = A = A = A = A = | e increased when retre-<br>tions!!<br>Note: It may<br>to check if th<br>a stored radii<br>disconnecting<br>ECC<br>CC<br>he vehicle's electrical s<br>starting work! | ofitting a trailer coupling!            |       |     |