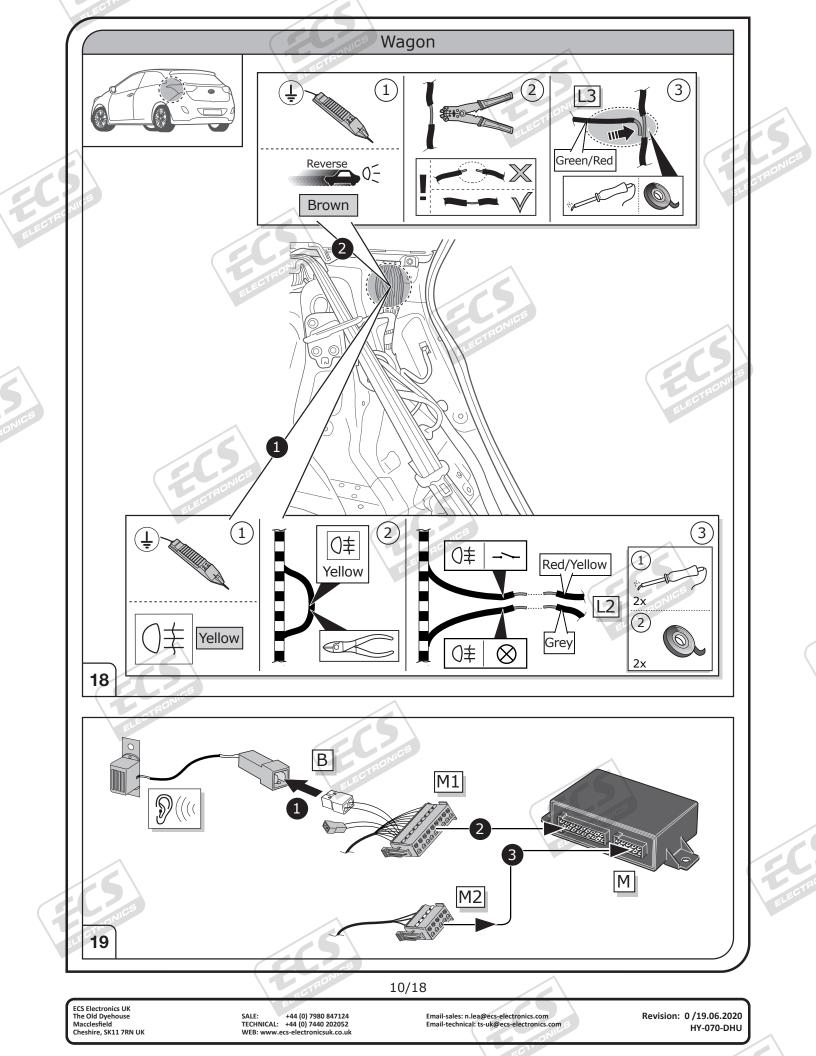

ECS Electronics UK The Old Dyehouse Macclesfield Cheshire, SK11 7RN UK

SALE: +44 (0) 7980 847124 TECHNICAL: +44 (0) 7440 202052 WEB: www.ecs-electronicsuk.co.ul

Email-sales: n.lea@ecs-electronics.com Email-technical: ts-uk@ecs-electronics.com Revision: 0 /19.06.2020 HY-070-DHU

|       |                          | EOT                                                                                                                                     |                                                                                                                                                                     |                                         |       |     |
|-------|--------------------------|-----------------------------------------------------------------------------------------------------------------------------------------|---------------------------------------------------------------------------------------------------------------------------------------------------------------------|-----------------------------------------|-------|-----|
|       | -Ŏ-                      | Left (58-L) respectively<br>Right (58-R) tail light                                                                                     |                                                                                                                                                                     | Cigarette lighter /<br>accessory socket |       |     |
|       | 54 STOP                  | Stop light (54) /<br>high mounted, third stop light (54)                                                                                |                                                                                                                                                                     | Loudspeaker / buzzer                    | 1     |     |
|       | L                        | Turn signal indicator left                                                                                                              |                                                                                                                                                                     | Park Distance Control                   |       | -5  |
|       |                          | Turn signal indicator right                                                                                                             |                                                                                                                                                                     | Switch / source of function             |       | EDN |
|       | ()丰                      | Rear fog light(s)                                                                                                                       |                                                                                                                                                                     | Connect together                        |       |     |
| CTREN | Reverse 05               | Reversing light(s)                                                                                                                      |                                                                                                                                                                     | Disconnect                              | 111   |     |
|       | 30+                      | Permanent power supply /<br>13pin socket, chamber 9                                                                                     | 4                                                                                                                                                                   | Look at / See further information       | 1     |     |
|       | 15+ ° · · · ·            | Charging wire for trailer battery /<br>13pin socket, chamber 10                                                                         |                                                                                                                                                                     | Look carefully at selected area         | 1     |     |
|       |                          | Trailer / trailer recognition                                                                                                           |                                                                                                                                                                     | Present / Occupied / OK                 | 1     |     |
|       | B+/30                    | Permanent current power supply                                                                                                          | X                                                                                                                                                                   | Not present / Not occupied / Not OK     |       |     |
|       |                          | Ground or Earth (31)                                                                                                                    | D((()                                                                                                                                                               | Acoustic indication                     | έN    |     |
|       | $\overline{\mathbf{O}}$  | Ground connection battery terminal lug                                                                                                  | $\Delta$                                                                                                                                                            | Attention / important advice            | ALC S |     |
|       | •                        | Positive connection battery terminal lug                                                                                                | 20 Amp.                                                                                                                                                             | Fuse / fuse capacity 20 Ampère          |       |     |
|       | 165 C                    |                                                                                                                                         | COLC.                                                                                                                                                               |                                         | •     |     |
|       |                          |                                                                                                                                         |                                                                                                                                                                     |                                         |       |     |
|       |                          | the vehicle's cooling capacity may have to be<br>to unust observe the manufacturer's instruct                                           | e increased when retro                                                                                                                                              |                                         |       |     |
|       |                          | he vehicle's cooling capacity may have to be                                                                                            | e increased when retro<br>tions!!                                                                                                                                   |                                         |       |     |
|       | Yc<br>TTENTION! In       | he vehicle's cooling capacity may have to be                                                                                            | e increased when retro<br>tions!!                                                                                                                                   | ofitting a trailer coupling!            |       |     |
|       | TTENTION! In<br>di<br>Ba | he vehicle's cooling capacity may have to be<br>our must observe the manufacturer's instruct<br>A = A = A = A = A = A = A = A = A = A = | e increased when retre-<br>tions!!<br>Note: It may<br>to check if th<br>a stored radii<br>disconnecting<br>ECC<br>CC<br>he vehicle's electrical s<br>starting work! | ofitting a trailer coupling!            |       |     |