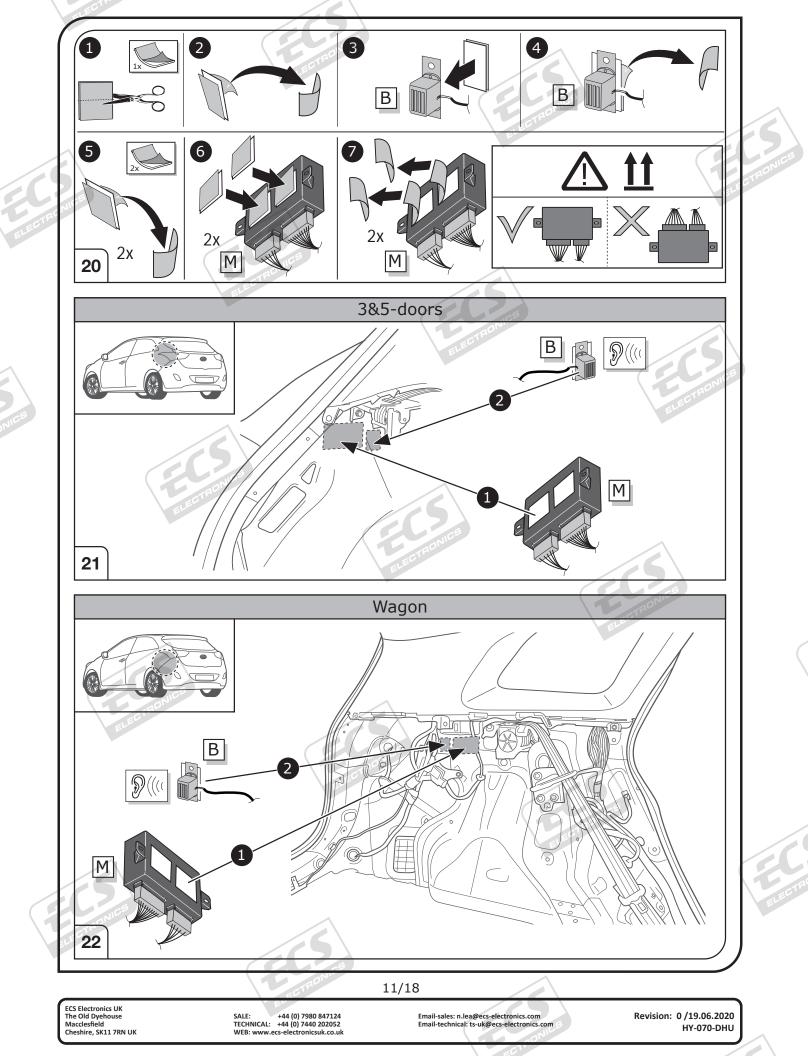

ECS Electronics UK The Old Dyehouse Macclesfield Cheshire, SK11 7RN UK

SALE: +44 (0) 7980 847124 TECHNICAL: +44 (0) 7440 202052 WEB: www.ecs-electronicsuk.co.ul

Email-sales: n.lea@ecs-electronics.com Email-technical: ts-uk@ecs-electronics.com Revision: 0 /19.06.2020 HY-070-DHU

|       |                          | EOT                                                                                                                                     |                                                                                                                                                                     |                                         |       |     |
|-------|--------------------------|-----------------------------------------------------------------------------------------------------------------------------------------|---------------------------------------------------------------------------------------------------------------------------------------------------------------------|-----------------------------------------|-------|-----|
|       | -Ŏ-                      | Left (58-L) respectively<br>Right (58-R) tail light                                                                                     |                                                                                                                                                                     | Cigarette lighter /<br>accessory socket |       |     |
|       | 54 STOP                  | Stop light (54) /<br>high mounted, third stop light (54)                                                                                |                                                                                                                                                                     | Loudspeaker / buzzer                    | 1     |     |
|       | L                        | Turn signal indicator left                                                                                                              |                                                                                                                                                                     | Park Distance Control                   |       | -5  |
|       |                          | Turn signal indicator right                                                                                                             |                                                                                                                                                                     | Switch / source of function             |       | EDN |
|       | ()丰                      | Rear fog light(s)                                                                                                                       |                                                                                                                                                                     | Connect together                        |       |     |
| CTREN | Reverse 05               | Reversing light(s)                                                                                                                      |                                                                                                                                                                     | Disconnect                              | 111   |     |
|       | 30+                      | Permanent power supply /<br>13pin socket, chamber 9                                                                                     | 4                                                                                                                                                                   | Look at / See further information       | 1     |     |
|       | 15+ ° · · · ·            | Charging wire for trailer battery /<br>13pin socket, chamber 10                                                                         |                                                                                                                                                                     | Look carefully at selected area         | 1     |     |
|       |                          | Trailer / trailer recognition                                                                                                           |                                                                                                                                                                     | Present / Occupied / OK                 | 1     |     |
|       | B+/30                    | Permanent current power supply                                                                                                          | X                                                                                                                                                                   | Not present / Not occupied / Not OK     |       |     |
|       |                          | Ground or Earth (31)                                                                                                                    | D((()                                                                                                                                                               | Acoustic indication                     | έN    |     |
|       | $\overline{\mathbf{O}}$  | Ground connection battery terminal lug                                                                                                  | $\Delta$                                                                                                                                                            | Attention / important advice            | ALC S |     |
|       | •                        | Positive connection battery terminal lug                                                                                                | 20 Amp.                                                                                                                                                             | Fuse / fuse capacity 20 Ampère          |       |     |
|       | 165 C                    |                                                                                                                                         | COLC.                                                                                                                                                               |                                         | •     |     |
|       |                          |                                                                                                                                         |                                                                                                                                                                     |                                         |       |     |
|       |                          | the vehicle's cooling capacity may have to be<br>to unust observe the manufacturer's instruct                                           | e increased when retro                                                                                                                                              |                                         |       |     |
|       |                          | he vehicle's cooling capacity may have to be                                                                                            | e increased when retro<br>tions!!                                                                                                                                   |                                         |       |     |
|       | Yc<br>TTENTION! In       | he vehicle's cooling capacity may have to be                                                                                            | e increased when retro<br>tions!!                                                                                                                                   | ofitting a trailer coupling!            |       |     |
|       | TTENTION! In<br>di<br>Ba | he vehicle's cooling capacity may have to be<br>our must observe the manufacturer's instruct<br>A = A = A = A = A = A = A = A = A = A = | e increased when retre-<br>tions!!<br>Note: It may<br>to check if th<br>a stored radii<br>disconnecting<br>ECC<br>CC<br>he vehicle's electrical s<br>starting work! | ofitting a trailer coupling!            |       |     |