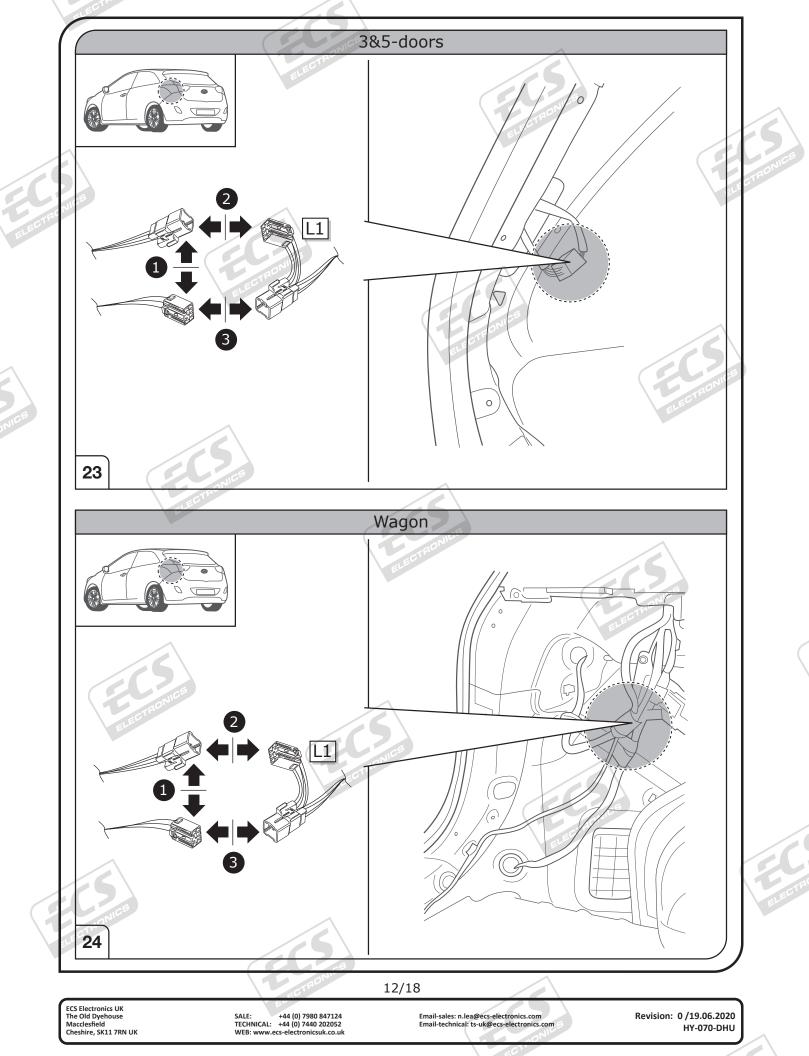

ECS Electronics UK The Old Dyehouse Macclesfield Cheshire, SK11 7RN UK

SALE: +44 (0) 7980 847124 TECHNICAL: +44 (0) 7440 202052 WEB: www.ecs-electronicsuk.co.ul

Email-sales: n.lea@ecs-electronics.com Email-technical: ts-uk@ecs-electronics.com Revision: 0 /19.06.2020 HY-070-DHU

|       |                          | EOT                                                                                                                                     |                                                                                                                                                                     |                                         |       |     |
|-------|--------------------------|-----------------------------------------------------------------------------------------------------------------------------------------|---------------------------------------------------------------------------------------------------------------------------------------------------------------------|-----------------------------------------|-------|-----|
|       | -Ŏ-                      | Left (58-L) respectively<br>Right (58-R) tail light                                                                                     |                                                                                                                                                                     | Cigarette lighter /<br>accessory socket |       |     |
|       | 54 STOP                  | Stop light (54) /<br>high mounted, third stop light (54)                                                                                |                                                                                                                                                                     | Loudspeaker / buzzer                    | 1     |     |
|       | L                        | Turn signal indicator left                                                                                                              |                                                                                                                                                                     | Park Distance Control                   |       | -5  |
|       |                          | Turn signal indicator right                                                                                                             |                                                                                                                                                                     | Switch / source of function             |       | EDN |
|       | ()丰                      | Rear fog light(s)                                                                                                                       |                                                                                                                                                                     | Connect together                        |       |     |
| CTREN | Reverse 05               | Reversing light(s)                                                                                                                      |                                                                                                                                                                     | Disconnect                              | 111   |     |
|       | 30+                      | Permanent power supply /<br>13pin socket, chamber 9                                                                                     | 4                                                                                                                                                                   | Look at / See further information       | 1     |     |
|       | 15+ ° · · · ·            | Charging wire for trailer battery /<br>13pin socket, chamber 10                                                                         |                                                                                                                                                                     | Look carefully at selected area         | 1     |     |
|       |                          | Trailer / trailer recognition                                                                                                           |                                                                                                                                                                     | Present / Occupied / OK                 | 1     |     |
|       | B+/30                    | Permanent current power supply                                                                                                          | X                                                                                                                                                                   | Not present / Not occupied / Not OK     |       |     |
|       |                          | Ground or Earth (31)                                                                                                                    | D((()                                                                                                                                                               | Acoustic indication                     | έN    |     |
|       | $\overline{\mathbf{O}}$  | Ground connection battery terminal lug                                                                                                  | $\Delta$                                                                                                                                                            | Attention / important advice            | ALC S |     |
|       | •                        | Positive connection battery terminal lug                                                                                                | 20 Amp.                                                                                                                                                             | Fuse / fuse capacity 20 Ampère          |       |     |
|       | 165 C                    |                                                                                                                                         | COLC.                                                                                                                                                               |                                         | •     |     |
|       |                          |                                                                                                                                         |                                                                                                                                                                     |                                         |       |     |
|       |                          | the vehicle's cooling capacity may have to be<br>to unust observe the manufacturer's instruct                                           | e increased when retro                                                                                                                                              |                                         |       |     |
|       |                          | he vehicle's cooling capacity may have to be                                                                                            | e increased when retro<br>tions!!                                                                                                                                   |                                         |       |     |
|       | Yc<br>TTENTION! In       | he vehicle's cooling capacity may have to be                                                                                            | e increased when retro<br>tions!!                                                                                                                                   | ofitting a trailer coupling!            |       |     |
|       | TTENTION! In<br>di<br>Ba | he vehicle's cooling capacity may have to be<br>our must observe the manufacturer's instruct<br>A = A = A = A = A = A = A = A = A = A = | e increased when retre-<br>tions!!<br>Note: It may<br>to check if th<br>a stored radii<br>disconnecting<br>ECC<br>CC<br>he vehicle's electrical s<br>starting work! | ofitting a trailer coupling!            |       |     |