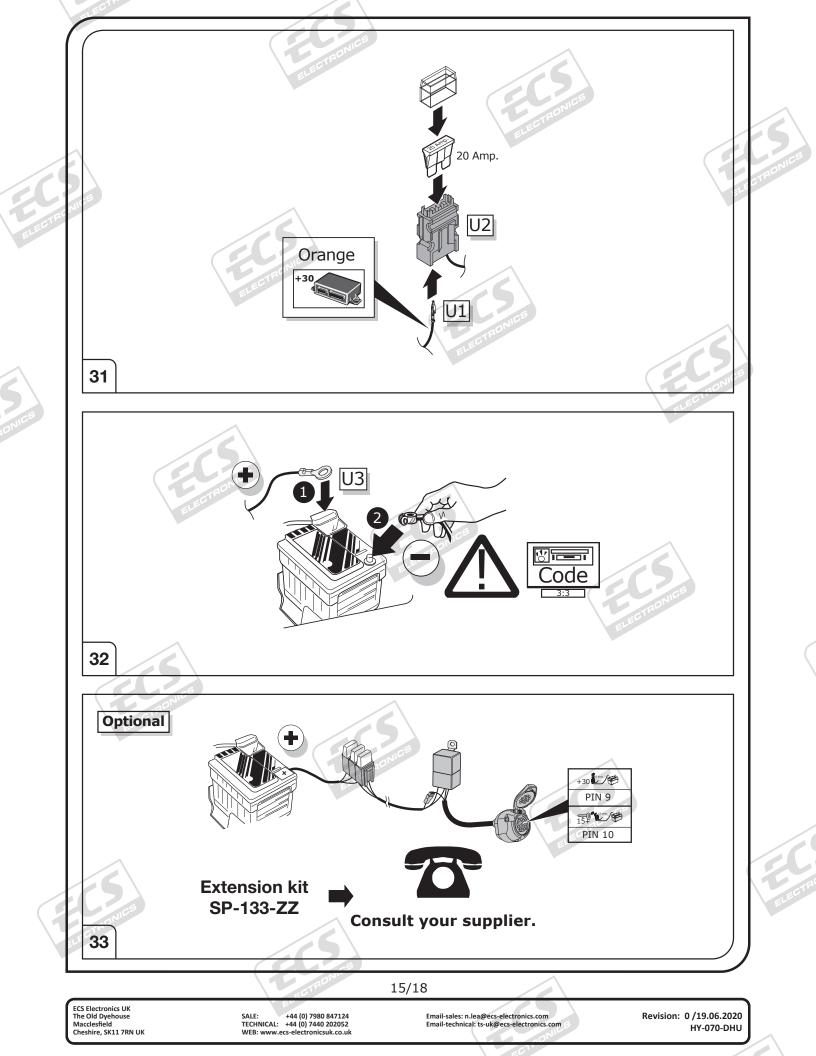

|       |                          | EOT                                                                                                                                     |                                                                                                                                                                     |                                         |       |     |
|-------|--------------------------|-----------------------------------------------------------------------------------------------------------------------------------------|---------------------------------------------------------------------------------------------------------------------------------------------------------------------|-----------------------------------------|-------|-----|
|       | -Ŏ-                      | Left (58-L) respectively<br>Right (58-R) tail light                                                                                     |                                                                                                                                                                     | Cigarette lighter /<br>accessory socket |       |     |
|       | 54 STOP                  | Stop light (54) /<br>high mounted, third stop light (54)                                                                                |                                                                                                                                                                     | Loudspeaker / buzzer                    | 1     |     |
|       | L                        | Turn signal indicator left                                                                                                              |                                                                                                                                                                     | Park Distance Control                   |       | -5  |
|       |                          | Turn signal indicator right                                                                                                             |                                                                                                                                                                     | Switch / source of function             |       | EDN |
|       | ()丰                      | Rear fog light(s)                                                                                                                       |                                                                                                                                                                     | Connect together                        |       |     |
| CTREN | Reverse 05               | Reversing light(s)                                                                                                                      |                                                                                                                                                                     | Disconnect                              | 111   |     |
|       | 30+                      | Permanent power supply /<br>13pin socket, chamber 9                                                                                     | 4                                                                                                                                                                   | Look at / See further information       | 1     |     |
|       | 15+ ° · · · ·            | Charging wire for trailer battery /<br>13pin socket, chamber 10                                                                         |                                                                                                                                                                     | Look carefully at selected area         | 1     |     |
|       |                          | Trailer / trailer recognition                                                                                                           |                                                                                                                                                                     | Present / Occupied / OK                 | 1     |     |
|       | B+/30                    | Permanent current power supply                                                                                                          | X                                                                                                                                                                   | Not present / Not occupied / Not OK     |       |     |
|       |                          | Ground or Earth (31)                                                                                                                    | D((()                                                                                                                                                               | Acoustic indication                     | έN    |     |
|       | $\overline{\mathbf{O}}$  | Ground connection battery terminal lug                                                                                                  | $\Delta$                                                                                                                                                            | Attention / important advice            | ALC S |     |
|       | •                        | Positive connection battery terminal lug                                                                                                | 20 Amp.                                                                                                                                                             | Fuse / fuse capacity 20 Ampère          |       |     |
|       | 165 C                    |                                                                                                                                         | COLC.                                                                                                                                                               |                                         | •     |     |
|       |                          |                                                                                                                                         |                                                                                                                                                                     |                                         |       |     |
|       |                          | the vehicle's cooling capacity may have to be<br>to unust observe the manufacturer's instruct                                           | e increased when retro                                                                                                                                              |                                         |       |     |
|       |                          | he vehicle's cooling capacity may have to be                                                                                            | e increased when retro<br>tions!!                                                                                                                                   |                                         |       |     |
|       | Yc<br>TTENTION! In       | he vehicle's cooling capacity may have to be                                                                                            | e increased when retro<br>tions!!                                                                                                                                   | ofitting a trailer coupling!            |       |     |
|       | TTENTION! In<br>di<br>Ba | he vehicle's cooling capacity may have to be<br>our must observe the manufacturer's instruct<br>A = A = A = A = A = A = A = A = A = A = | e increased when retre-<br>tions!!<br>Note: It may<br>to check if th<br>a stored radii<br>disconnecting<br>ECC<br>CC<br>he vehicle's electrical s<br>starting work! | ofitting a trailer coupling!            |       |     |