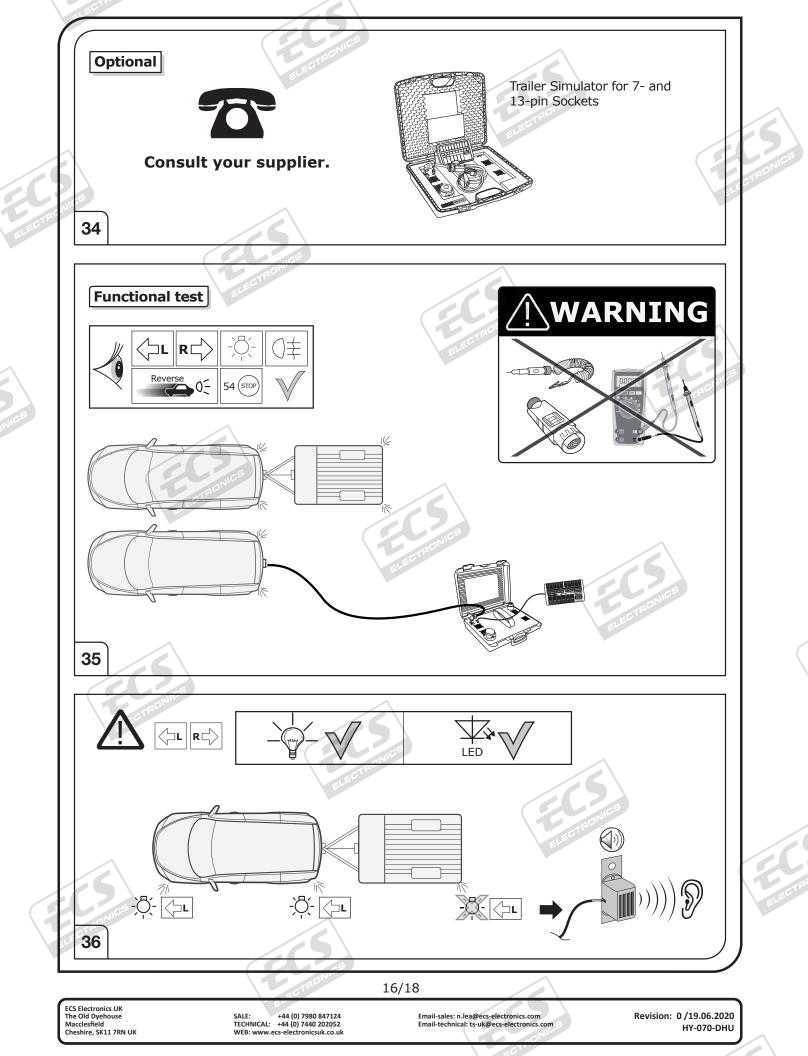

|       |                          | EOT                                                                                                                                     |                                                                                                                                                                     |                                         |       |     |
|-------|--------------------------|-----------------------------------------------------------------------------------------------------------------------------------------|---------------------------------------------------------------------------------------------------------------------------------------------------------------------|-----------------------------------------|-------|-----|
|       | -Ŏ-                      | Left (58-L) respectively<br>Right (58-R) tail light                                                                                     |                                                                                                                                                                     | Cigarette lighter /<br>accessory socket |       |     |
|       | 54 STOP                  | Stop light (54) /<br>high mounted, third stop light (54)                                                                                |                                                                                                                                                                     | Loudspeaker / buzzer                    | 1     |     |
|       | L                        | Turn signal indicator left                                                                                                              |                                                                                                                                                                     | Park Distance Control                   |       | -5  |
|       |                          | Turn signal indicator right                                                                                                             |                                                                                                                                                                     | Switch / source of function             |       | EDN |
|       | ()丰                      | Rear fog light(s)                                                                                                                       |                                                                                                                                                                     | Connect together                        |       |     |
| CTREN | Reverse 05               | Reversing light(s)                                                                                                                      |                                                                                                                                                                     | Disconnect                              | 111   |     |
|       | 30+                      | Permanent power supply /<br>13pin socket, chamber 9                                                                                     | 4                                                                                                                                                                   | Look at / See further information       | 1     |     |
|       | 15+ ° · · · ·            | Charging wire for trailer battery /<br>13pin socket, chamber 10                                                                         |                                                                                                                                                                     | Look carefully at selected area         | 1     |     |
|       |                          | Trailer / trailer recognition                                                                                                           |                                                                                                                                                                     | Present / Occupied / OK                 | 1     |     |
|       | B+/30                    | Permanent current power supply                                                                                                          | X                                                                                                                                                                   | Not present / Not occupied / Not OK     |       |     |
|       |                          | Ground or Earth (31)                                                                                                                    | D((()                                                                                                                                                               | Acoustic indication                     | έN    |     |
|       | $\overline{\mathbf{O}}$  | Ground connection battery terminal lug                                                                                                  | $\Delta$                                                                                                                                                            | Attention / important advice            | ALC S |     |
|       | •                        | Positive connection battery terminal lug                                                                                                | 20 Amp.                                                                                                                                                             | Fuse / fuse capacity 20 Ampère          |       |     |
|       | 165 C                    |                                                                                                                                         | COLC.                                                                                                                                                               |                                         | •     |     |
|       |                          |                                                                                                                                         |                                                                                                                                                                     |                                         |       |     |
|       |                          | the vehicle's cooling capacity may have to be<br>to unust observe the manufacturer's instruct                                           | e increased when retro                                                                                                                                              |                                         |       |     |
|       |                          | he vehicle's cooling capacity may have to be                                                                                            | e increased when retro<br>tions!!                                                                                                                                   |                                         |       |     |
|       | Yc<br>TTENTION! In       | he vehicle's cooling capacity may have to be                                                                                            | e increased when retro<br>tions!!                                                                                                                                   | ofitting a trailer coupling!            |       |     |
|       | TTENTION! In<br>di<br>Ba | he vehicle's cooling capacity may have to be<br>our must observe the manufacturer's instruct<br>A = A = A = A = A = A = A = A = A = A = | e increased when retre-<br>tions!!<br>Note: It may<br>to check if th<br>a stored radii<br>disconnecting<br>ECC<br>CC<br>he vehicle's electrical s<br>starting work! | ofitting a trailer coupling!            |       |     |