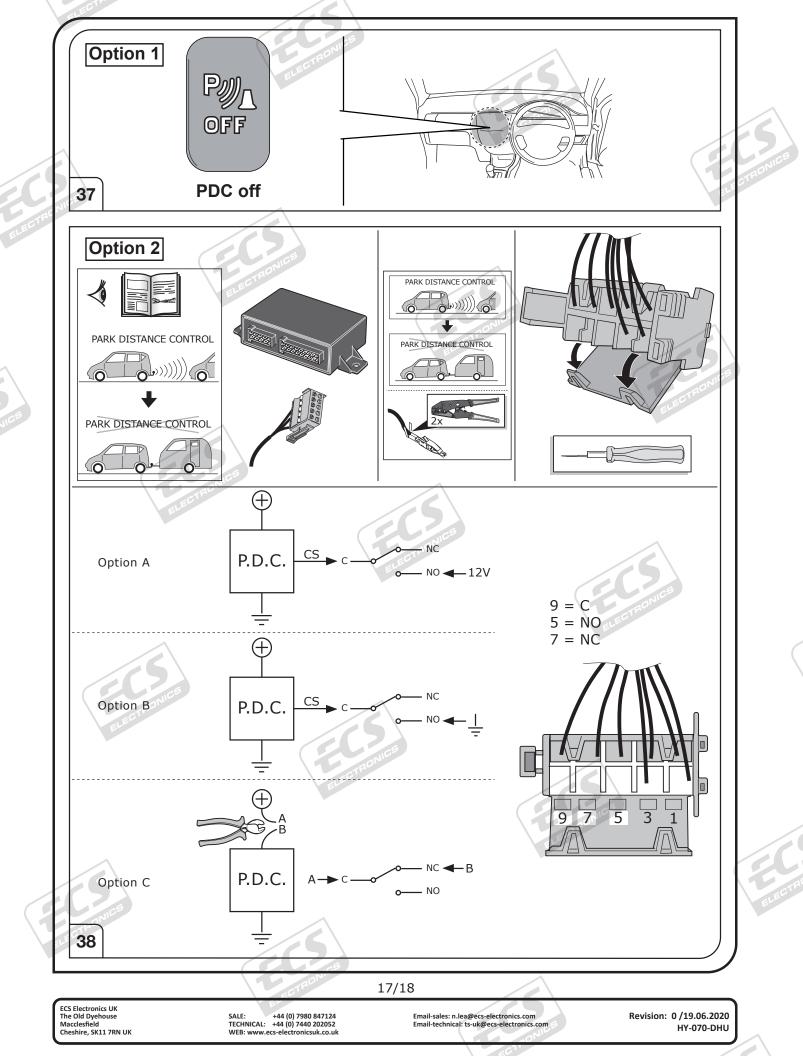

|       |                          | EOT                                                                                                                                     |                                                                                                                                                                     |                                         |       |     |
|-------|--------------------------|-----------------------------------------------------------------------------------------------------------------------------------------|---------------------------------------------------------------------------------------------------------------------------------------------------------------------|-----------------------------------------|-------|-----|
|       | -Ŏ-                      | Left (58-L) respectively<br>Right (58-R) tail light                                                                                     |                                                                                                                                                                     | Cigarette lighter /<br>accessory socket |       |     |
|       | 54 STOP                  | Stop light (54) /<br>high mounted, third stop light (54)                                                                                |                                                                                                                                                                     | Loudspeaker / buzzer                    | 1     |     |
|       | L                        | Turn signal indicator left                                                                                                              |                                                                                                                                                                     | Park Distance Control                   |       | -5  |
|       |                          | Turn signal indicator right                                                                                                             |                                                                                                                                                                     | Switch / source of function             |       | EDN |
|       | ()丰                      | Rear fog light(s)                                                                                                                       |                                                                                                                                                                     | Connect together                        |       |     |
| CTREN | Reverse 05               | Reversing light(s)                                                                                                                      |                                                                                                                                                                     | Disconnect                              | 111   |     |
|       | 30+                      | Permanent power supply /<br>13pin socket, chamber 9                                                                                     | 4                                                                                                                                                                   | Look at / See further information       | 1     |     |
|       | 15+ ° · · · ·            | Charging wire for trailer battery /<br>13pin socket, chamber 10                                                                         |                                                                                                                                                                     | Look carefully at selected area         | 1     |     |
|       |                          | Trailer / trailer recognition                                                                                                           |                                                                                                                                                                     | Present / Occupied / OK                 | 1     |     |
|       | B+/30                    | Permanent current power supply                                                                                                          | X                                                                                                                                                                   | Not present / Not occupied / Not OK     |       |     |
|       |                          | Ground or Earth (31)                                                                                                                    | D((()                                                                                                                                                               | Acoustic indication                     | έN    |     |
|       | $\overline{\mathbf{O}}$  | Ground connection battery terminal lug                                                                                                  | $\Delta$                                                                                                                                                            | Attention / important advice            | ALC S |     |
|       | •                        | Positive connection battery terminal lug                                                                                                | 20 Amp.                                                                                                                                                             | Fuse / fuse capacity 20 Ampère          |       |     |
|       | 165 C                    |                                                                                                                                         | COLC.                                                                                                                                                               |                                         | •     |     |
|       |                          |                                                                                                                                         |                                                                                                                                                                     |                                         |       |     |
|       |                          | the vehicle's cooling capacity may have to be<br>to unust observe the manufacturer's instruct                                           | e increased when retro                                                                                                                                              |                                         |       |     |
|       |                          | he vehicle's cooling capacity may have to be                                                                                            | e increased when retro<br>tions!!                                                                                                                                   |                                         |       |     |
|       | Yc<br>TTENTION! In       | he vehicle's cooling capacity may have to be                                                                                            | e increased when retro<br>tions!!                                                                                                                                   | ofitting a trailer coupling!            |       |     |
|       | TTENTION! In<br>di<br>Ba | he vehicle's cooling capacity may have to be<br>our must observe the manufacturer's instruct<br>A = A = A = A = A = A = A = A = A = A = | e increased when retre-<br>tions!!<br>Note: It may<br>to check if th<br>a stored radii<br>disconnecting<br>ECC<br>CC<br>he vehicle's electrical s<br>starting work! | ofitting a trailer coupling!            |       |     |