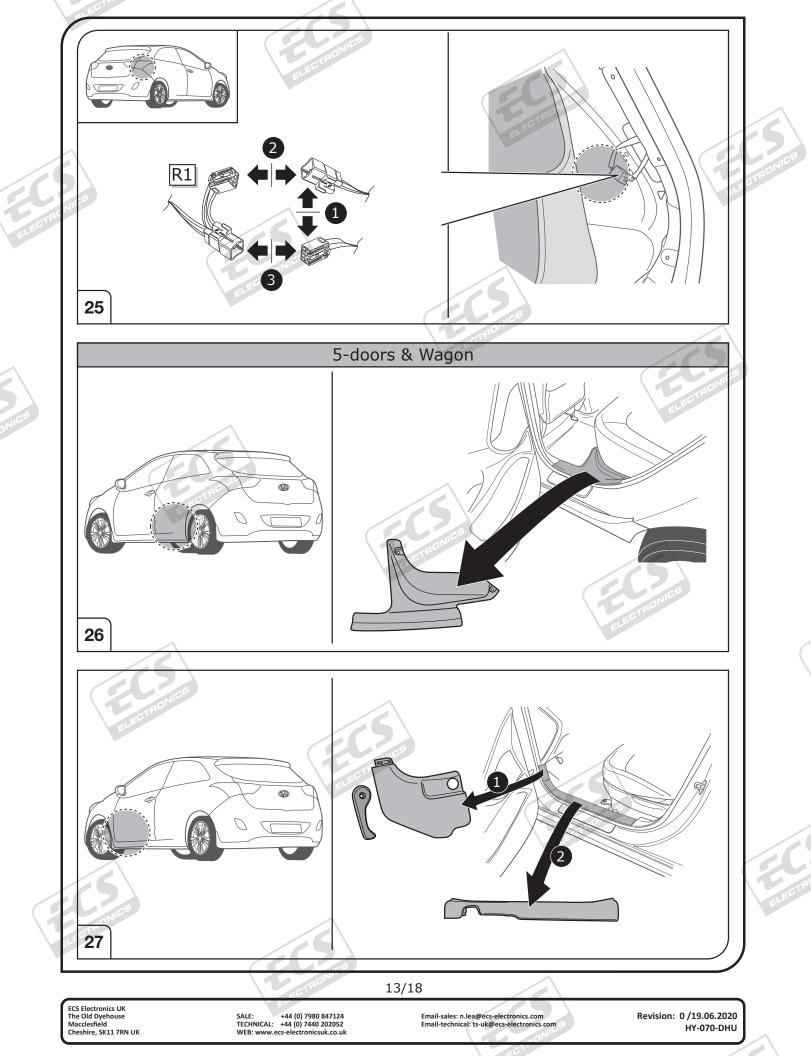

ECS Electronics UK The Old Dyehouse Macclesfield Cheshire, SK11 7RN UK

SALE: +44 (0) 7980 847124 TECHNICAL: +44 (0) 7440 202052 WEB: www.ecs-electronicsuk.co.ul

Email-sales: n.lea@ecs-electronics.com Email-technical: ts-uk@ecs-electronics.com Revision: 0 /19.06.2020 HY-070-DHU

|       |                          | EOT                                                                                                                                     |                                                                                                                                                                     |                                         |       |     |
|-------|--------------------------|-----------------------------------------------------------------------------------------------------------------------------------------|---------------------------------------------------------------------------------------------------------------------------------------------------------------------|-----------------------------------------|-------|-----|
|       | -Ŏ-                      | Left (58-L) respectively<br>Right (58-R) tail light                                                                                     |                                                                                                                                                                     | Cigarette lighter /<br>accessory socket |       |     |
|       | 54 STOP                  | Stop light (54) /<br>high mounted, third stop light (54)                                                                                |                                                                                                                                                                     | Loudspeaker / buzzer                    | 1     |     |
|       | L                        | Turn signal indicator left                                                                                                              |                                                                                                                                                                     | Park Distance Control                   |       | -5  |
|       |                          | Turn signal indicator right                                                                                                             |                                                                                                                                                                     | Switch / source of function             |       | EDN |
|       | ()丰                      | Rear fog light(s)                                                                                                                       |                                                                                                                                                                     | Connect together                        |       |     |
| CTREN | Reverse 05               | Reversing light(s)                                                                                                                      |                                                                                                                                                                     | Disconnect                              | 111   |     |
|       | 30+                      | Permanent power supply /<br>13pin socket, chamber 9                                                                                     | 4                                                                                                                                                                   | Look at / See further information       | 1     |     |
|       | 15+ ° · · · ·            | Charging wire for trailer battery /<br>13pin socket, chamber 10                                                                         |                                                                                                                                                                     | Look carefully at selected area         | 1     |     |
|       |                          | Trailer / trailer recognition                                                                                                           |                                                                                                                                                                     | Present / Occupied / OK                 | 1     |     |
|       | B+/30                    | Permanent current power supply                                                                                                          | X                                                                                                                                                                   | Not present / Not occupied / Not OK     |       |     |
|       |                          | Ground or Earth (31)                                                                                                                    | D((()                                                                                                                                                               | Acoustic indication                     | έN    |     |
|       | $\overline{\mathbf{O}}$  | Ground connection battery terminal lug                                                                                                  | $\Delta$                                                                                                                                                            | Attention / important advice            | ALC S |     |
|       | •                        | Positive connection battery terminal lug                                                                                                | 20 Amp.                                                                                                                                                             | Fuse / fuse capacity 20 Ampère          |       |     |
|       | 165 C                    |                                                                                                                                         | COLC.                                                                                                                                                               |                                         | •     |     |
|       |                          |                                                                                                                                         |                                                                                                                                                                     |                                         |       |     |
|       |                          | the vehicle's cooling capacity may have to be<br>to unust observe the manufacturer's instruct                                           | e increased when retro                                                                                                                                              |                                         |       |     |
|       |                          | he vehicle's cooling capacity may have to be                                                                                            | e increased when retro<br>tions!!                                                                                                                                   |                                         |       |     |
|       | Yc<br>TTENTION! In       | he vehicle's cooling capacity may have to be                                                                                            | e increased when retro<br>tions!!                                                                                                                                   | ofitting a trailer coupling!            |       |     |
|       | TTENTION! In<br>di<br>Ba | he vehicle's cooling capacity may have to be<br>our must observe the manufacturer's instruct<br>A = A = A = A = A = A = A = A = A = A = | e increased when retre-<br>tions!!<br>Note: It may<br>to check if th<br>a stored radii<br>disconnecting<br>ECC<br>CC<br>he vehicle's electrical s<br>starting work! | ofitting a trailer coupling!            |       |     |