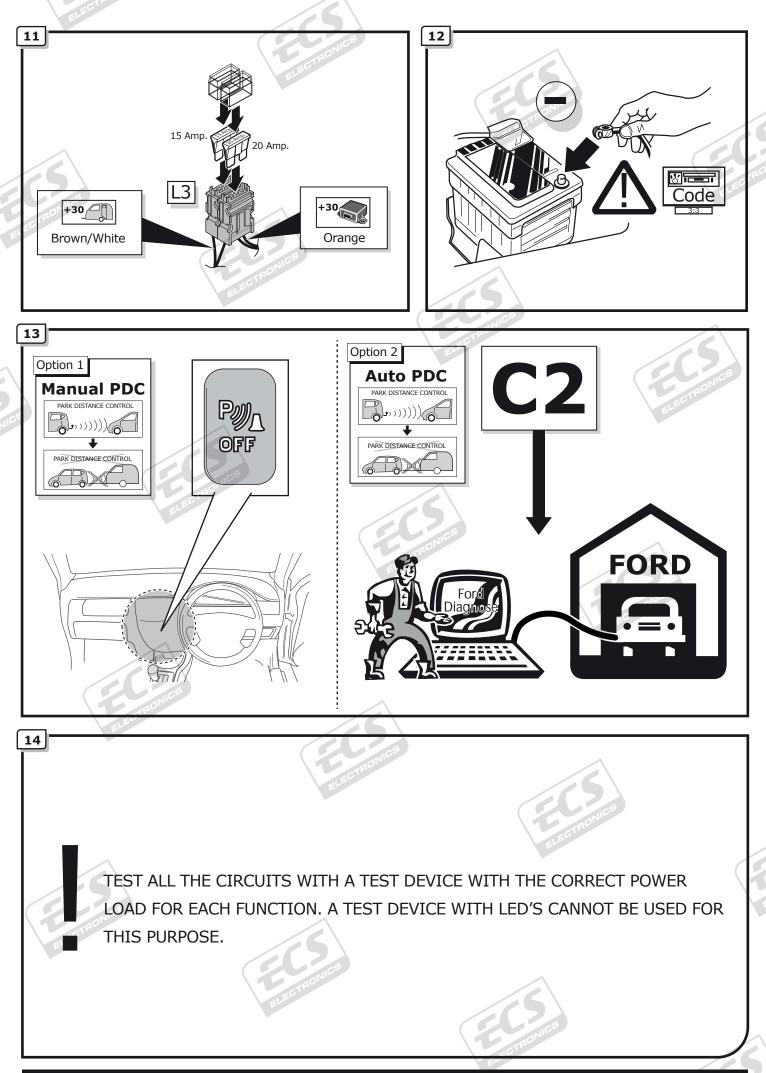

Pag. 6 FR-060-D1U / 180620CD

| NFO                  |             |          |               |               | 5                           |               |               |                 |                             |        |                                                                                                |                                         |
|----------------------|-------------|----------|---------------|---------------|-----------------------------|---------------|---------------|-----------------|-----------------------------|--------|------------------------------------------------------------------------------------------------|-----------------------------------------|
|                      |             |          |               | ELECT         | REINST                      | ALL TR        | IM.           | ELE             | TRONICS                     | )      |                                                                                                |                                         |
| 5 TROMICS            |             |          |               |               |                             |               |               | E ANI - S       |                             |        | LLL<br>400<br>22<br>50<br>50<br>50<br>50<br>50<br>50<br>50<br>50<br>50<br>50<br>50<br>50<br>50 | AN<br>DAY<br>Inscom<br>Icscom<br>Icscom |
| NFO                  | EL          | oracille | 5             | SO            | CKET C                      | CONNE         | CTION         |                 |                             |        | 5                                                                                              |                                         |
|                      | - 1         |          | $\Rightarrow$ | -\ֽֽ̈̈̈-      | STOP                        | -Ŏ-           |               |                 | 159                         |        | rachic.                                                                                        | <u>+</u> 9                              |
| 11440 1/L   Pmax 21W | 2 3,<br>21W |          | 4/R<br>21W    | 5/58-R<br>42W | 6/54<br>3x21W               | 7/58-L<br>42W | 8<br>21W      | 9<br>180W/15Amp | 10<br>180W/15Amp            | 11     | 12                                                                                             | 13                                      |
| Colour Yellow        | Blue W      | White G  | Green         | Brown         | Red<br>1,00 mm <sup>2</sup> | Black         | Black/<br>Red | Brown/<br>White | Red<br>2,50 mm <sup>2</sup> | White  | -                                                                                              | White                                   |
| E                    | ECTRO       |          |               |               |                             |               |               |                 |                             |        |                                                                                                |                                         |
|                      |             |          |               |               | ELECTRO                     | 192           |               | (               | 20                          | Sonics |                                                                                                |                                         |
|                      |             |          |               |               |                             |               |               |                 | ELEC                        |        |                                                                                                |                                         |
|                      |             |          |               |               |                             |               |               |                 | ELEC                        |        |                                                                                                |                                         |
| ELECTRONICE          | a           |          |               |               |                             |               |               |                 | ELEC                        |        |                                                                                                |                                         |
| ELECTRONICE          |             |          |               | CTRON         | 105                         |               |               |                 | erec                        |        |                                                                                                |                                         |
| ELECTRONICE          |             |          |               | LECTRON       | ICS                         |               |               |                 | ELEC                        |        |                                                                                                |                                         |
| ELECTRONICE          |             |          |               | LECTRON       | Ics                         |               |               | ELECTR          | ELEC                        |        |                                                                                                |                                         |