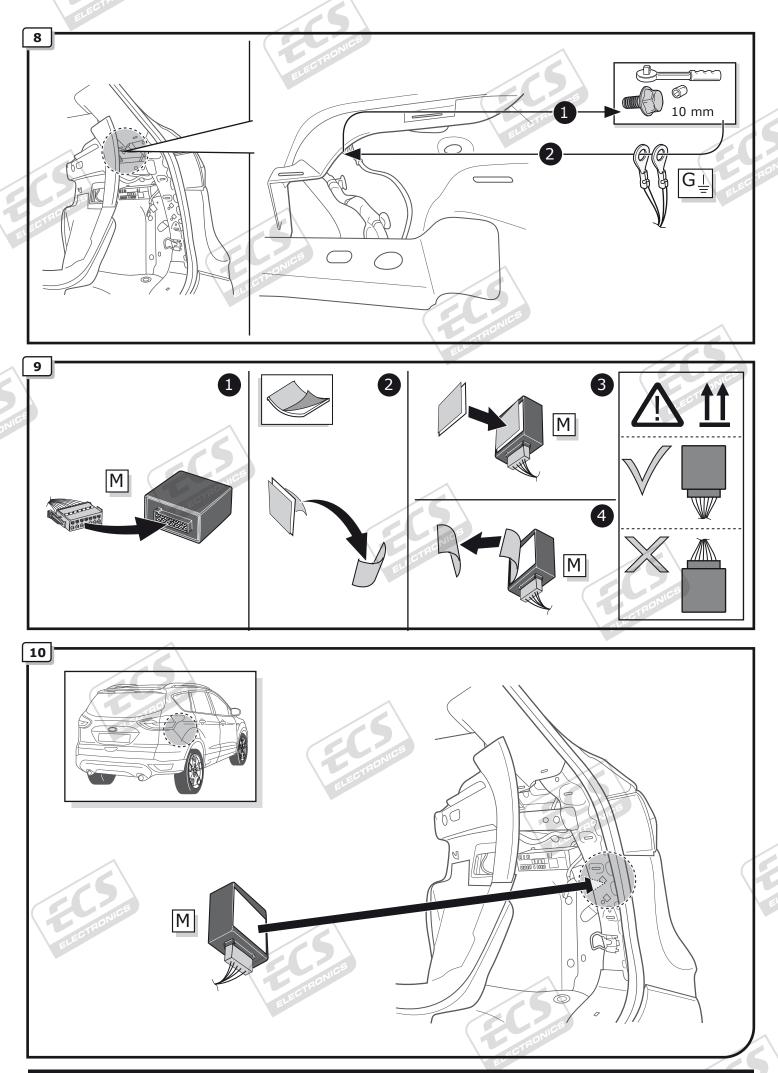

Pag. 6 FR-060-D1U / 180620CD

| NFO                  |             |          |               |               | 5                           |               |               |                 |                             |        |                                                                                                |                                         |
|----------------------|-------------|----------|---------------|---------------|-----------------------------|---------------|---------------|-----------------|-----------------------------|--------|------------------------------------------------------------------------------------------------|-----------------------------------------|
|                      |             |          |               | ELECT         | REINST                      | ALL TR        | IM.           | ELE             | TRONICS                     | )      |                                                                                                |                                         |
| 5 TROMICS            |             |          |               |               |                             |               |               | E ANI - S       |                             |        | LLL<br>400<br>22<br>50<br>50<br>50<br>50<br>50<br>50<br>50<br>50<br>50<br>50<br>50<br>50<br>50 | AN<br>DAY<br>Inscom<br>Icscom<br>Icscom |
| NFO                  | EL          | oracille | 5             | SO            | CKET C                      | CONNE         | CTION         |                 |                             |        | 5                                                                                              |                                         |
|                      | - 1         |          | $\Rightarrow$ | -\ֽֽ̈̈̈-      | STOP                        | -Ŏ-           |               |                 | 159                         |        | rachic.                                                                                        | <u>+</u> 9                              |
| 11440 1/L   Pmax 21W | 2 3,<br>21W |          | 4/R<br>21W    | 5/58-R<br>42W | 6/54<br>3x21W               | 7/58-L<br>42W | 8<br>21W      | 9<br>180W/15Amp | 10<br>180W/15Amp            | 11     | 12                                                                                             | 13                                      |
| Colour Yellow        | Blue W      | White G  | Green         | Brown         | Red<br>1,00 mm <sup>2</sup> | Black         | Black/<br>Red | Brown/<br>White | Red<br>2,50 mm <sup>2</sup> | White  | -                                                                                              | White                                   |
| E                    | ECTRO       |          |               |               |                             |               |               |                 |                             |        |                                                                                                |                                         |
|                      |             |          |               |               | ELECTRO                     | 192           |               | (               | 20                          | Sonics |                                                                                                |                                         |
|                      |             |          |               |               |                             |               |               |                 | ELEC                        |        |                                                                                                |                                         |
|                      |             |          |               |               |                             |               |               |                 | ELEC                        |        |                                                                                                |                                         |
| ELECTRONICE          | a           |          |               |               |                             |               |               |                 | ELEC                        |        |                                                                                                |                                         |
| ELECTRONICE          |             |          |               | CTRON         | 105                         |               |               |                 | erec                        |        |                                                                                                |                                         |
| ELECTRONICE          |             |          |               | LECTRON       | ICS                         |               |               |                 | ELEC                        |        |                                                                                                |                                         |
| ELECTRONICE          |             |          |               | LECTRON       | Ics                         |               |               | ELECTR          | ELEC                        |        |                                                                                                |                                         |