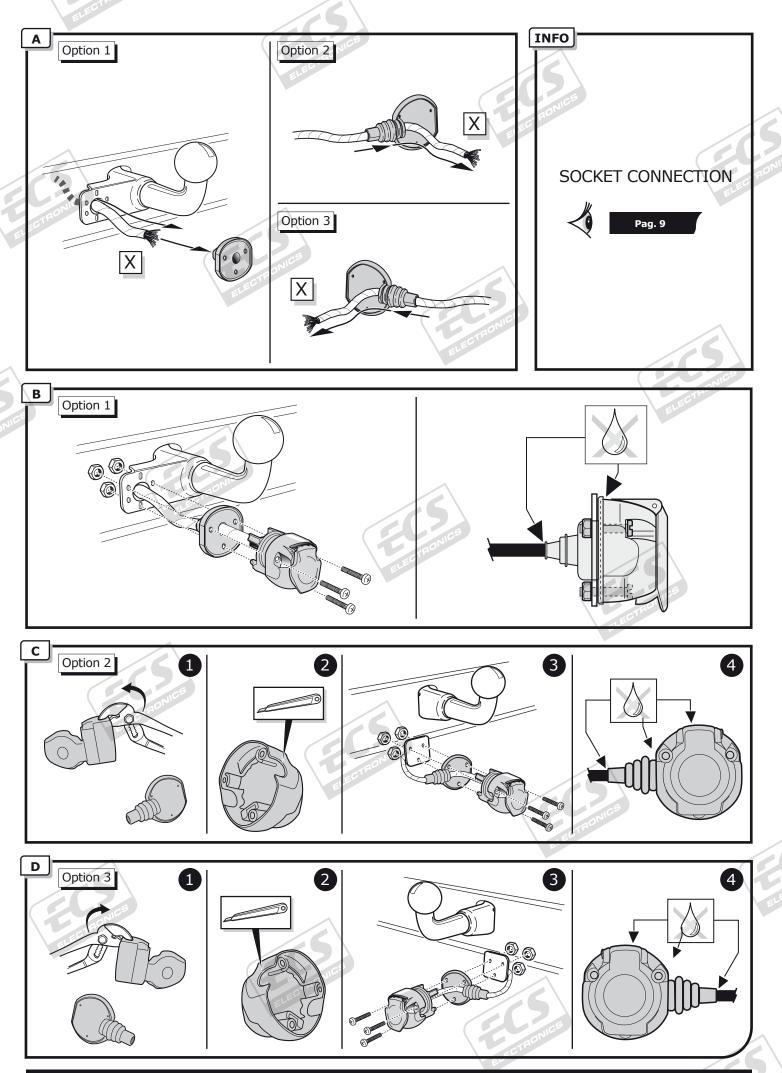

Pag. 6 FR-060-D1U / 180620CD

| NFO                  |             |          |               |               | 5                           |               |               |                 |                             |        |                                                                                                |                                         |
|----------------------|-------------|----------|---------------|---------------|-----------------------------|---------------|---------------|-----------------|-----------------------------|--------|------------------------------------------------------------------------------------------------|-----------------------------------------|
|                      |             |          |               | ELECT         | REINST                      | ALL TR        | IM.           | ELE             | TRONICS                     | )      |                                                                                                |                                         |
| 5 TROMICS            |             |          |               |               |                             |               |               | E ANI - S       |                             |        | LLL<br>400<br>22<br>50<br>50<br>50<br>50<br>50<br>50<br>50<br>50<br>50<br>50<br>50<br>50<br>50 | AN<br>DAY<br>Inscom<br>Icscom<br>Icscom |
| NFO                  | EL          | oracille | 5             | SO            | CKET C                      | CONNE         | CTION         |                 |                             |        | 5                                                                                              |                                         |
|                      | - 1         |          | $\Rightarrow$ | -\ֽֽ̈̈̈-      | STOP                        | -Ŏ-           |               |                 | 159                         |        | rachic.                                                                                        | <u>+</u> 9                              |
| 11440 1/L   Pmax 21W | 2 3,<br>21W |          | 4/R<br>21W    | 5/58-R<br>42W | 6/54<br>3x21W               | 7/58-L<br>42W | 8<br>21W      | 9<br>180W/15Amp | 10<br>180W/15Amp            | 11     | 12                                                                                             | 13                                      |
| Colour Yellow        | Blue W      | White G  | Green         | Brown         | Red<br>1,00 mm <sup>2</sup> | Black         | Black/<br>Red | Brown/<br>White | Red<br>2,50 mm <sup>2</sup> | White  | -                                                                                              | White                                   |
| E                    | ECTRO       |          |               |               |                             |               |               |                 |                             |        |                                                                                                |                                         |
|                      |             |          |               |               | ELECTRO                     | 192           |               | (               | 20                          | Sonics |                                                                                                |                                         |
|                      |             |          |               |               |                             |               |               |                 | ELEC                        |        |                                                                                                |                                         |
|                      |             |          |               |               |                             |               |               |                 | ELEC                        |        |                                                                                                |                                         |
| ELECTRONICE          | a           |          |               |               |                             |               |               |                 | ELEC                        |        |                                                                                                |                                         |
| ELECTRONICE          |             |          |               | CTRON         | 105                         |               |               |                 | erec                        |        |                                                                                                |                                         |
| ELECTRONICE          |             |          |               | LECTRON       | ICS                         |               |               |                 | ELEC                        |        |                                                                                                |                                         |
| ELECTRONICE          |             |          |               | LECTRON       | Ics                         |               |               | ELECTR          | ELEC                        |        |                                                                                                |                                         |