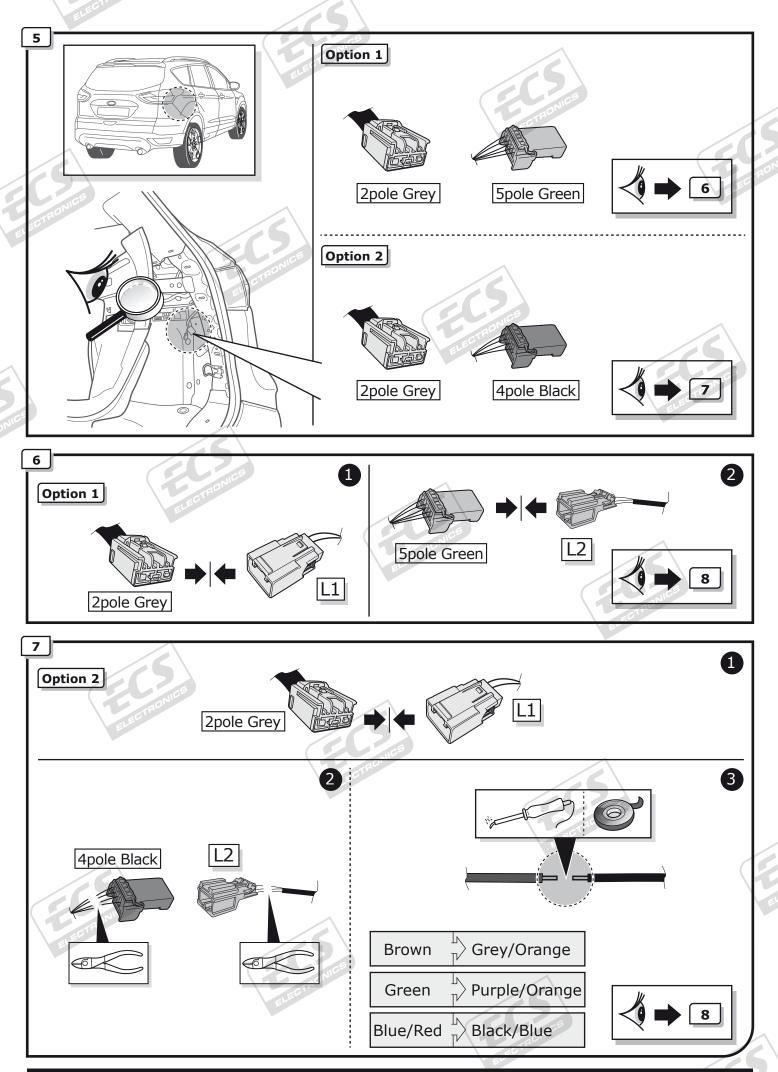

Pag. 6 FR-060-D1U / 180620CD

| NFO                  |             |          |               |               | 5                           |               |               |                 |                             |        |                                                                                                |                                         |
|----------------------|-------------|----------|---------------|---------------|-----------------------------|---------------|---------------|-----------------|-----------------------------|--------|------------------------------------------------------------------------------------------------|-----------------------------------------|
|                      |             |          |               | ELECT         | REINST                      | ALL TR        | IM.           | ELE             | TRONICS                     | )      |                                                                                                |                                         |
| 5 TROMICS            |             |          |               |               |                             |               |               | E ANI - S       |                             |        | LLL<br>400<br>22<br>50<br>50<br>50<br>50<br>50<br>50<br>50<br>50<br>50<br>50<br>50<br>50<br>50 | AN<br>DAY<br>Inscom<br>Icscom<br>Icscom |
| NFO                  | EL          | oracille | 5             | SO            | CKET C                      | CONNE         | CTION         |                 |                             |        | 5                                                                                              |                                         |
|                      | - 1         |          | $\Rightarrow$ | -\ֽֽ̈̈̈-      | STOP                        | -Ŏ-           |               |                 | 159                         |        | rachic.                                                                                        | <u>+</u> 9                              |
| 11440 1/L   Pmax 21W | 2 3,<br>21W |          | 4/R<br>21W    | 5/58-R<br>42W | 6/54<br>3x21W               | 7/58-L<br>42W | 8<br>21W      | 9<br>180W/15Amp | 10<br>180W/15Amp            | 11     | 12                                                                                             | 13                                      |
| Colour Yellow        | Blue W      | White G  | Green         | Brown         | Red<br>1,00 mm <sup>2</sup> | Black         | Black/<br>Red | Brown/<br>White | Red<br>2,50 mm <sup>2</sup> | White  | -                                                                                              | White                                   |
| E                    | ECTRO       |          |               |               |                             |               |               |                 |                             |        |                                                                                                |                                         |
|                      |             |          |               |               | ELECTRO                     | 192           |               | (               | 20                          | Sonics |                                                                                                |                                         |
|                      |             |          |               |               |                             |               |               |                 | ELEC                        |        |                                                                                                |                                         |
|                      |             |          |               |               |                             |               |               |                 | ELEC                        |        |                                                                                                |                                         |
| ELECTRONICE          | a           |          |               |               |                             |               |               |                 | ELEC                        |        |                                                                                                |                                         |
| ELECTRONICE          |             |          |               | CTRON         | 105                         |               |               |                 | erec                        |        |                                                                                                |                                         |
| ELECTRONICE          |             |          |               | LECTRON       | ICS                         |               |               |                 | ELEC                        |        |                                                                                                |                                         |
| ELECTRONICE          |             |          |               | LECTRON       | Ics                         |               |               | ELECTR          | ELEC                        |        |                                                                                                |                                         |