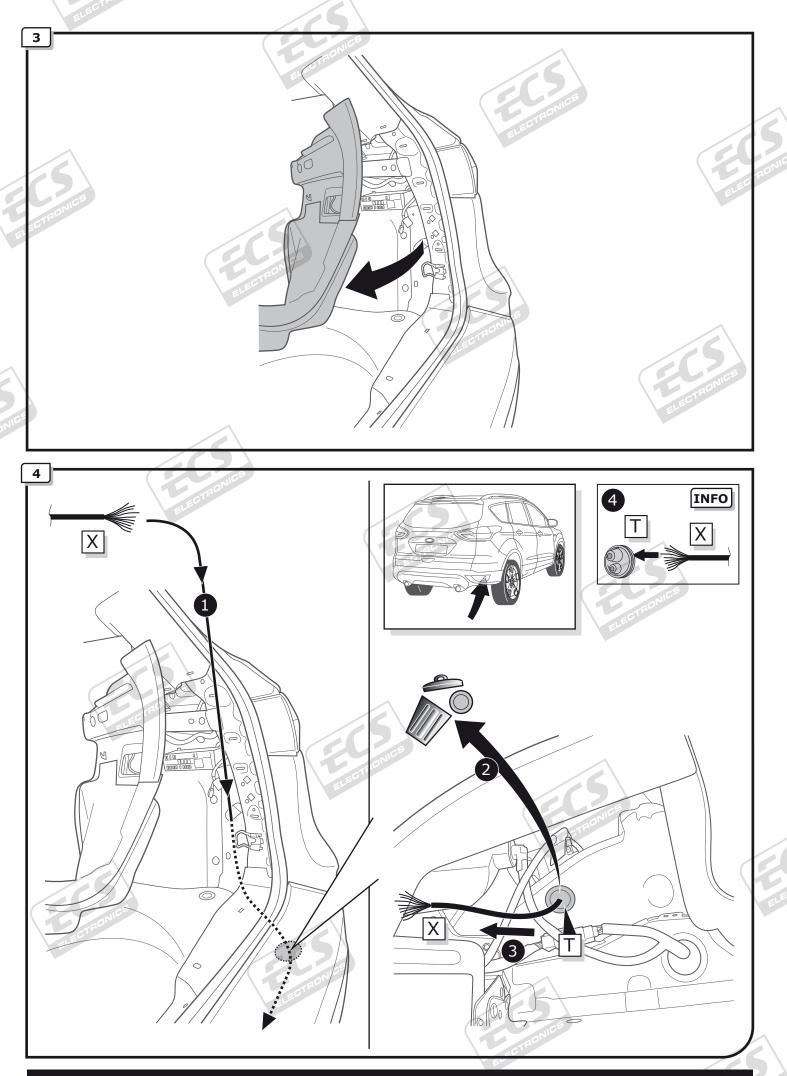

troubleshooting must be limited to about 0.5 hours, contact the technical support:

ts-uk@ecs-electronics.com / 07440 202 052.

55

Pag. 2 FR-060-D1U / 180620CD

Pag. 3 FR-060-D1U / 180620CD

Pag. 5 FR-060-D1U / 180620CD

Pag. 6 FR-060-D1U / 180620CD

| NFO                  |             |          |               |               | 5                           |               |               |                 |                             |        |                                                                                                |                                         |
|----------------------|-------------|----------|---------------|---------------|-----------------------------|---------------|---------------|-----------------|-----------------------------|--------|------------------------------------------------------------------------------------------------|-----------------------------------------|
|                      |             |          |               | ELECT         | REINST                      | ALL TR        | IM.           | ELE             | TRONICS                     | )      |                                                                                                |                                         |
| 5 TROMICS            |             |          |               |               |                             |               |               | E ANI - S       |                             |        | LLL<br>400<br>22<br>50<br>50<br>50<br>50<br>50<br>50<br>50<br>50<br>50<br>50<br>50<br>50<br>50 | AN<br>DAY<br>Inscom<br>Icscom<br>Icscom |
| NFO                  | EL          | oracille | 5             | SO            | CKET C                      | CONNE         | CTION         |                 |                             |        | 5                                                                                              |                                         |
|                      | - 1         |          | $\Rightarrow$ | -\ֽֽ̈̈̈-      | STOP                        | -Ŏ-           |               |                 | 159                         |        | rachic.                                                                                        | <u>+</u> 9                              |
| 11440 1/L   Pmax 21W | 2 3,<br>21W |          | 4/R<br>21W    | 5/58-R<br>42W | 6/54<br>3x21W               | 7/58-L<br>42W | 8<br>21W      | 9<br>180W/15Amp | 10<br>180W/15Amp            | 11     | 12                                                                                             | 13                                      |
| Colour Yellow        | Blue W      | White G  | Green         | Brown         | Red<br>1,00 mm <sup>2</sup> | Black         | Black/<br>Red | Brown/<br>White | Red<br>2,50 mm <sup>2</sup> | White  | -                                                                                              | White                                   |
| E                    | ECTRO       |          |               |               |                             |               |               |                 |                             |        |                                                                                                |                                         |
|                      |             |          |               |               | ELECTRO                     | 192           |               | (               | 20                          | Sonics |                                                                                                |                                         |
|                      |             |          |               |               |                             |               |               |                 | ELEC                        |        |                                                                                                |                                         |
|                      |             |          |               |               |                             |               |               |                 | ELEC                        |        |                                                                                                |                                         |
| ELECTRONICE          | a           |          |               |               |                             |               |               |                 | ELEC                        |        |                                                                                                |                                         |
| ELECTRONICE          |             |          |               | CTRON         | 105                         |               |               |                 | erec                        |        |                                                                                                |                                         |
| ELECTRONICE          |             |          |               | LECTRON       | ICS                         |               |               |                 | ELEC                        |        |                                                                                                |                                         |
| ELECTRONICE          |             |          |               | LECTRON       | Ics                         |               |               | ELECTR          | ELEC                        |        |                                                                                                |                                         |