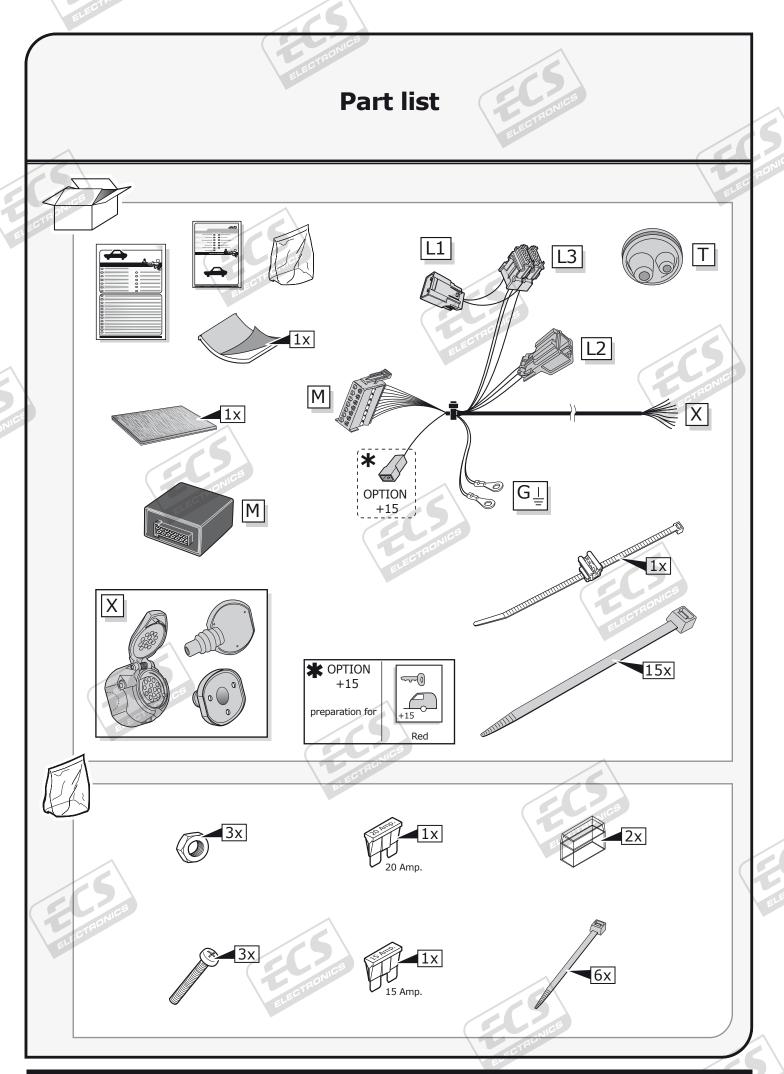

tent installer will resultin cancellation of any right to damage compensation, in particular those arising by virtue of the product liability act.

• Contents of these kits and their fitting manuals are subject to alteration without notice, please ensure that these instructions are read and fully understood before commencing installation.

• Do not overload circuits; the maximum loads per connection are detailed in this manual.

 Attention! Before Installation, please read this manual carefully and inform your customer to consult the vehicle owners manual to check for any vehicle modifications required before towing.

• In the event of functional problems,

troubleshooting must be limited to about 0.5 hours, contact the technical support:

ts-uk@ecs-electronics.com / 07440 202 052.



55



Pag. 2 FR-060-D1U / 180620CD



Pag. 3 FR-060-D1U / 180620CD





Pag. 5 FR-060-D1U / 180620CD



Pag. 6 FR-060-D1U / 180620CD





| NFO                  |             |          |               |               | 5                           |               |               |                 |                             |        |                                                                                                |                                         |
|----------------------|-------------|----------|---------------|---------------|-----------------------------|---------------|---------------|-----------------|-----------------------------|--------|------------------------------------------------------------------------------------------------|-----------------------------