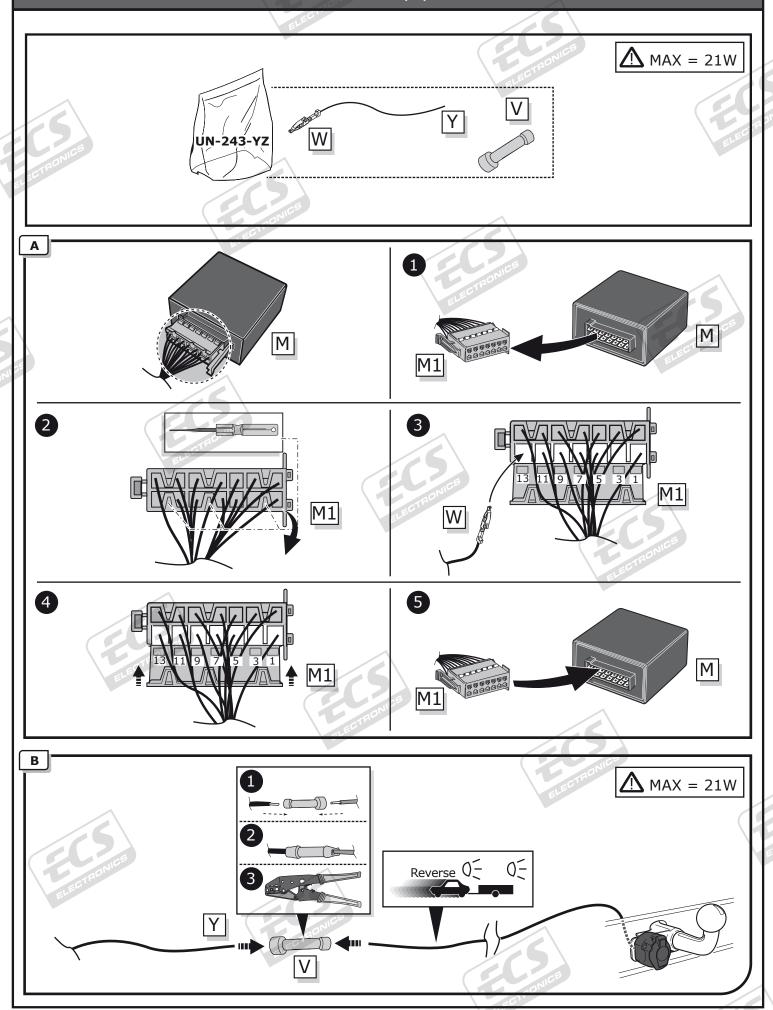

## UN-243-YZ Reverse lamp pre-wire extension

© ECS Electronics B.V. Pag. 10 FR-060-B1U / 180620CD

# Part list

© ECS Electronics B.V. Pag. 2 FR-060-B1U / 180620CD

© ECS Electronics B.V. Pag. 3 FR-060-B1U / 180620CD

© ECS Electronics B.V. Pag. 5 FR-060-B1U / 180620CD

Option 1

© ECS Electronics B.V. Pag. 6 FR-060-B1U / 180620CD

© ECS Electronics B.V. Pag. 7 FR-060-B1U / 180620CD

TEST ALL THE CIRCUITS WITH A TEST DEVICE WITH THE CORRECT POWER LOAD FOR EACH FUNCTION. A TEST DEVICE WITH LED'S CANNOT BE USED FOR THIS PURPOSE.

© ECS Electronics B.V. Pag. 8 FR-060-B1U / 180620CD