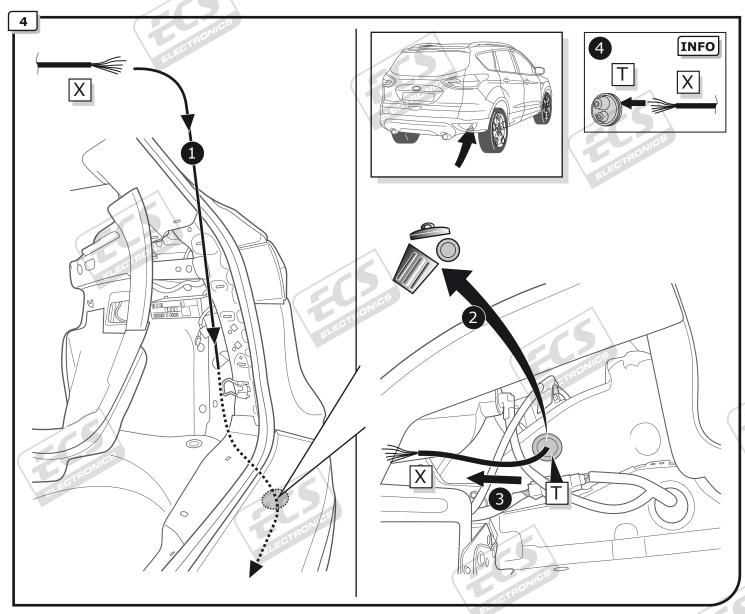

© ECS Electronics B.V. Pag. 7 FR-060-B1U / 180620CD

TEST ALL THE CIRCUITS WITH A TEST DEVICE WITH THE CORRECT POWER LOAD FOR EACH FUNCTION. A TEST DEVICE WITH LED'S CANNOT BE USED FOR THIS PURPOSE.

© ECS Electronics B.V. Pag. 8 FR-060-B1U / 180620CD