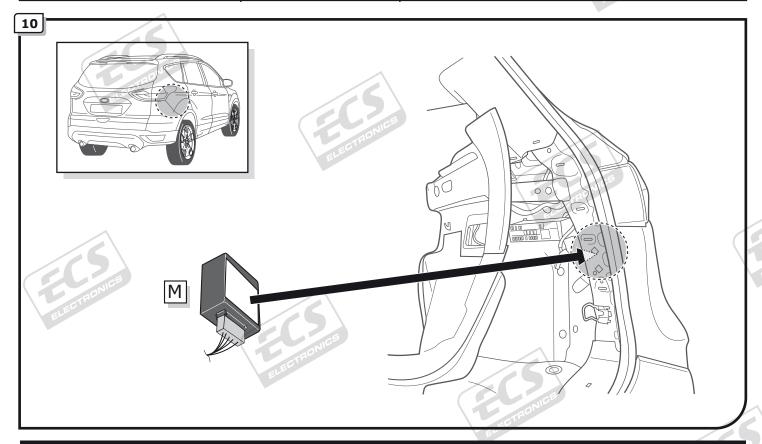

at these instructions are read and fully understood before commencing installation.
- Do not overload circuits; the maximum loads per connection are detailed in this manual.
- Attention! Before Installation, please read this manual carefully and inform your customer to consult the vehicle owners manual to check for any vehicle modifications required before towing.
- In the event of functional problems, troubleshooting must be limited to about 0.5 hours, contact the technical support: ts-uk@ecs-electronics.com / 07440 202 052.



# Part list



© ECS Electronics B.V. Pag. 2 FR-060-B1U / 180620CD







© ECS Electronics B.V. Pag. 3 FR-060-B1U / 180620CD















© ECS Electronics B.V. Pag. 5 FR-060-B1U / 180620CD



Option 1



© ECS Electronics B.V. Pag. 6 FR-060-B1U / 180620CD







© ECS Electronics B.V. Pag. 7 FR-060-B1U / 180620CD







TEST ALL THE CIRCUITS WITH A TEST DEVICE WITH THE CORRECT POWER LOAD FOR EACH FUNCTION. A TEST DEVICE WITH LED'S CANNOT BE USED FOR THIS PURPOSE.

© ECS Electronics B.V. Pag. 8 FR-060-B1U / 180620CD

### REINSTALL TRIM.





### INFO

# **Products & Service**





http://www.ecs-electronics.nl/NL/catalogus/test\_gereedschap

#### INFO

#### **SOCKET CONNECTION**

| DIN/ISO | Ç5 <b>\</b> | <b>~</b> ()‡ | <u>-</u> 1-7 | $\Rightarrow$ | -¤-    | STOP  | -;□,-  |
|---------|-------------|--------------|--------------|---------------|--------|-------|--------|
| 1724    | 1/L         | 2            | 3/31         | 4/R           | 5/58-R | 6/54  | 7/58-L |
| Pmax    | 21W         | 21W          | JC5          | 21W           | 42W