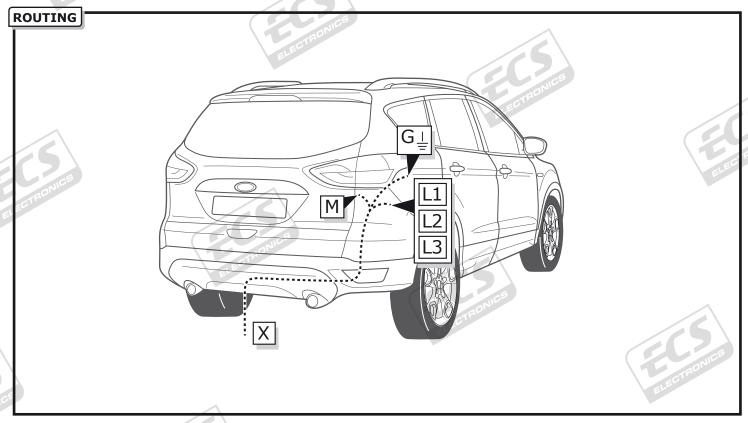

© ECS Electronics B.V. Pag. 7 FR-060-B1U / 180620CD

TEST ALL THE CIRCUITS WITH A TEST DEVICE WITH THE CORRECT POWER LOAD FOR EACH FUNCTION. A TEST DEVICE WITH LED'S CANNOT BE USED FOR THIS PURPOSE.

© ECS Electronics B.V. Pag. 8 FR-060-B1U / 180620CD