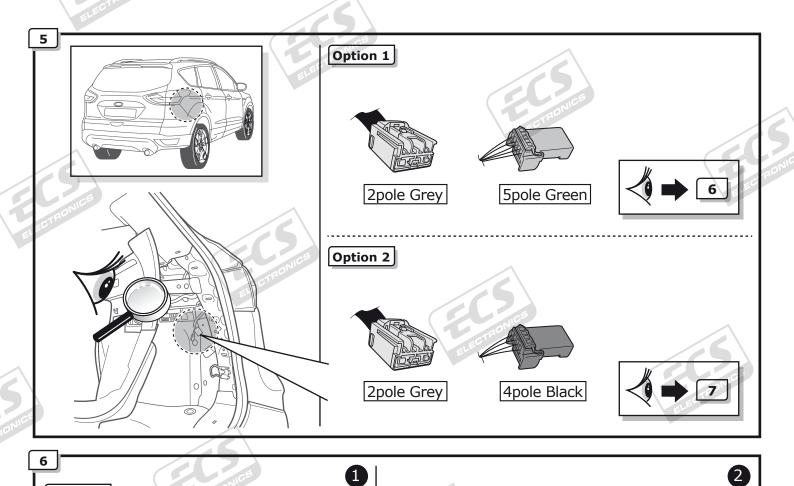

© ECS Electronics B.V. Pag. 7 FR-060-B1U / 180620CD

TEST ALL THE CIRCUITS WITH A TEST DEVICE WITH THE CORRECT POWER LOAD FOR EACH FUNCTION. A TEST DEVICE WITH LED'S CANNOT BE USED FOR THIS PURPOSE.

© ECS Electronics B.V. Pag. 8 FR-060-B1U / 180620CD