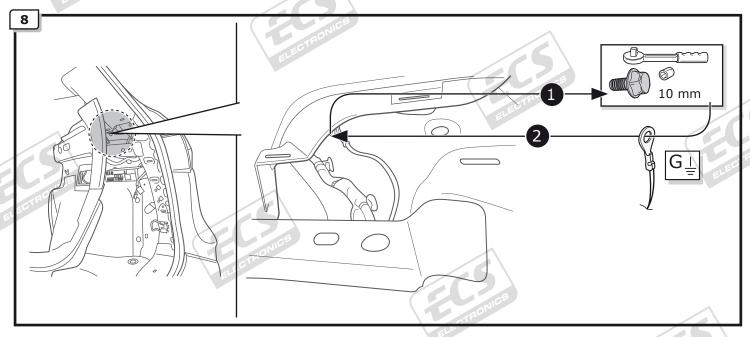

© ECS Electronics B.V. Pag. 7 FR-060-B1U / 180620CD

TEST ALL THE CIRCUITS WITH A TEST DEVICE WITH THE CORRECT POWER LOAD FOR EACH FUNCTION. A TEST DEVICE WITH LED'S CANNOT BE USED FOR THIS PURPOSE.

© ECS Electronics B.V. Pag. 8 FR-060-B1U / 180620CD