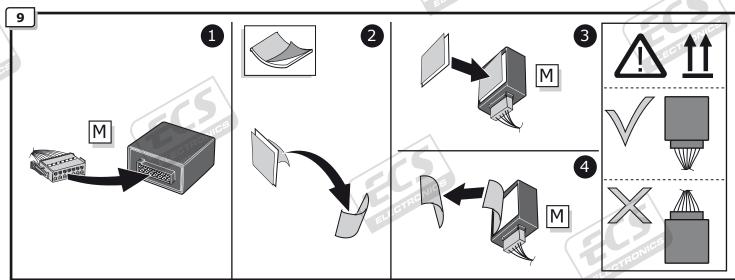

that these instructions are read and fully understood before commencing installation.
- Do not overload circuits; the maximum loads per connection are detailed in this manual.
- Attention! Before Installation, please read this manual carefully and inform your customer to consult the vehicle owners manual to check for any vehicle modifications required before towing.
- In the event of functional problems, troubleshooting must be limited to about 0.5 hours, contact the technical support: ts-uk@ecs-electronics.com / 07440 202 052.



# Part list



© ECS Electronics B.V. Pag. 2 FR-060-B1U / 180620CD







© ECS Electronics B.V. Pag. 3 FR-060-B1U / 180620CD















© ECS Electronics B.V. Pag. 5 FR-060-B1U / 180620CD



Option 1



© ECS Electronics B.V. Pag. 6 FR-060-B1U / 180620CD







© ECS Electronics B.V. Pag. 7 FR-060-B1U / 180620CD







TEST ALL THE CIRCUITS WITH A TEST DEVICE WITH THE CORRECT POWER LOAD FOR EACH FUNCTION. A TEST DEVICE WITH LED'S CANNOT BE USED FOR THIS PURPOSE.

© ECS Electronics B.V. Pag. 8 FR-060-B1U / 180620CD

### REINSTALL TRIM.





### INFO

# **Products & Service**





http://www.ecs-electronics.nl/NL/catalogus/test\_gereedschap

#### INFO

#### **SOCKET CONNECTION**

| DIN/ISO | Ç5 <b>\</b> | <b>~</b> ()‡ | <u>-</u> 1-7 | $\Rightarrow$ | -¤-    | STOP  | -;□,-  |
|---------|-------------|--------------|--------------|---------------|--------|-------|--------|
| 1724    | 1/L         | 2            | 3/31         | 4/R           | 5/58-R | 6/54  | 7/58-L |
| Pmax    | 21W         | 21W          | JC5          | 21W           | 42W