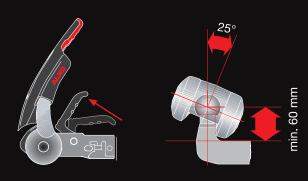

# CONFIDENCE & CONTROL

- 1 Four special friction pads effectively suppress snaking & pitching.
- 2 Safe Towing Safety fitment indicator shows correct coupling of AKS to your towing vehicle.
- 3&4 Reliability Safety wear indicator provides easy monitoring of wear on the towball and all the friction pads.

#### **SAFETY FITMENT INDICATOR**

If the green indicator is visable then you know you have correctly coupled your AKS ™ 3004 to your towing vehicle.

#### FRICTION PAD WEAR CONTROL Left/Right Friction Pads

Friction pads are in good order.

Friction pads are worn out and need replacing.

#### **TOWBALL WEAR CONTROL**

The coloured wear indicator on the coupling handle indicates the condition of the towball. If the red segment is visible, then the towball has worn and should be replaced.