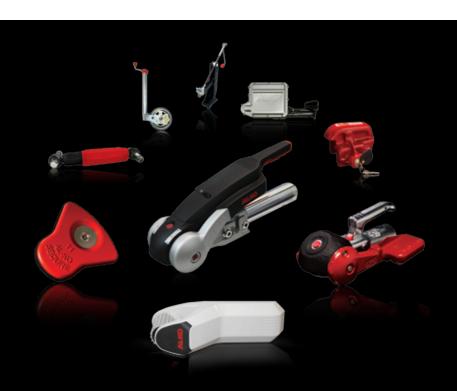

# THE PREMIUM ACCESSORY RANGE

# INDUSTRY LEADING SAFETY AND SECURITY FROM THE WORLD LEADERS IN CARAVAN CHASSIS TECHNOLOGY

Each and every AL-KO accessory is engineered to be the very best of its kind, providing industry leading features and benefits that complement the UK's market leading caravan chassis.

Used together, AL-KO Premium Accessories provide the optimum combination; a combination that ensures the highest levels of safety and security for you and your caravan.

# AL-KO AKS 3004 STABILISER

PART OF THE AL-KO PREMIUM ACCESSORY RANGE, AVAILABLE ON THE AL-KO WEBSITE

AL-KO ATC TRAILER CONTROL
AL-KO AKS 1300 STABILISER
AL-KO SECURE WHEEL LOCK
AL-KO SECURITY DEVICE

AL-KO PREMIUM JOCKEY WHEEL
AL-KO SHOCK ABSORBER
AL-KO SIDE LIFT JACK
AL-KO AMS MAMMUT