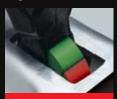

# CONFIDENCE & CONTROL

- 1 Four special friction pads effectively suppress snaking & pitching.
- 2 Safe Towing Safety fitment indicator shows correct coupling of AKS to your towing vehicle.
- 3&4 Reliability Safety wear indicator provides easy monitoring of wear on the towball and all the friction pads.

#### FRICTION PAD WEAR CONTROL Left/Right Friction Pads

Friction pads are in good order.

Friction pads are worn out and need replacing.