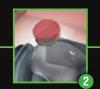

#### **TOWBALL WEAR CONTROL**

The coloured wear indicator on the coupling handle indicates the condition of the towball. If the red segment is visible, then the towball has worn and should be replaced.