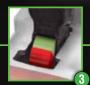

#### FRICTION PAD WEAR CONTROL Left/Right Friction Pads

Friction pads are in good order.

Friction pads are worn out and need replacing.