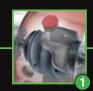

#### **SAFETY FITMENT INDICATOR**

If the green indicator is visable then you know you have correctly coupled your AKS ™ 3004 to your towing vehicle.