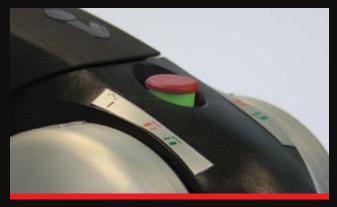

#### **SAFETY FITMENT INDICATOR**

If the green indicator is visable then you know you have correctly coupled your AKS ™ 3004 to your towing vehicle.

#### FRICTION PAD WEAR CONTROL Left/Right Friction Pads

Friction pads are in good order.

Friction pads are worn out and need replacing.

#### **TOWBALL WEAR CONTROL**

The coloured wear indicator on the coupling handle indicates the condition of the towball. If the red segment is visible, then the towball has worn and should be replaced.