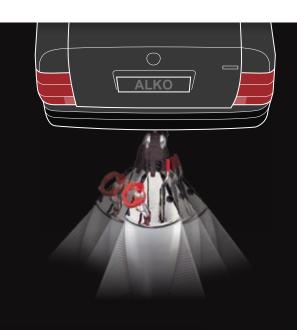

#### **SAFETY FITMENT INDICATOR**

If the green indicator is visable then you know you have correctly coupled your AKS ™ 3004 to your towing vehicle.

#### **TOWBALL WEAR CONTROL**

The coloured wear indicator on the coupling handle indicates the condition of the towball. If the red segment is visible, then the towball has worn and should be replaced.