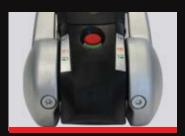

# CONFIDENCE & CONTROL

- 1 Four special friction pads effectively suppress snaking & pitching.
- 2 Safe Towing Safety fitment indicator shows correct coupling of AKS to your towing vehicle.
- 3&4 Reliability Safety wear indicator provides easy monitoring of wear on the towball and all the friction pads.

#### **SAFETY FITMENT INDICATOR**

If the green indicator is visable then you know you have correctly coupled your AKS ™ 3004 to your towing vehicle.