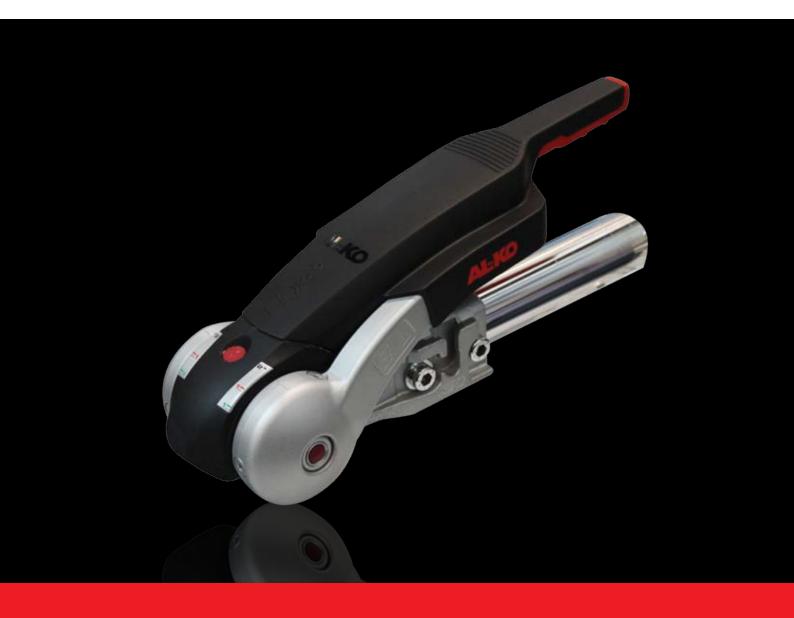

# CONFIDENCE & CONTROL

- 1 Four special friction pads effectively suppress snaking & pitching.
- 2 Safe Towing Safety fitment indicator shows correct coupling of AKS to your towing vehicle.
- 3&4 Reliability Safety wear indicator provides easy monitoring of wear on the towball and all the friction pads.

## SAFETY AND WEAR INDICATORS

Made from low-wear material, four specially engineered friction pads surround the towball and continue to ensure optimum friction damping.

#### **SAFETY FITMENT INDICATOR**

If the green indicator is visable then you know you have correctly coupled your AKS ™ 3004 to your towing vehicle.

#### FRICTION PAD WEAR CONTROL Left/Right Friction Pads

Friction pads are in good order.

Friction pads are worn out and need replacing.

#### **TOWBALL WEAR CONTROL**

The coloured wear indicator on the coupling handle indicates the condition of the towball. If the red segment is visible, then the towball has worn and should be replaced.