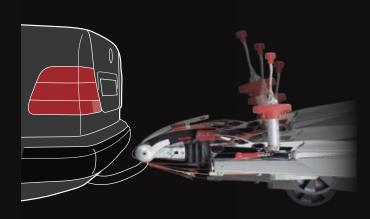

# AKS 3004 STABILISER

# THE NEW AKS 3004 STABILISER PROVIDES EXCELLENT RIDE COMFORT FOR YOU AND YOUR CARAVAN.

It efficiently and effectively suppresses the initial signs of caravan instability and snaking movements of a caravan or trailer.