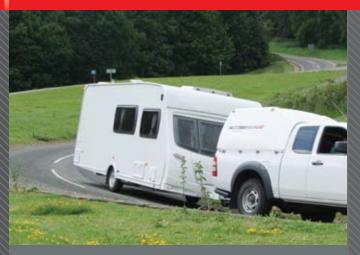

#### SAFE AND RELAXED DRIVING WITH AKS

AL-KO AKS has been tested in the most demanding conditions on all types of roads and surfaces to ensure a relaxed and stress free journey starts and finishes safely.

AL-KO AKS is simple to use and provides peace of mind for new caravanners and experienced tourers alike, with a range of safety and operation indicators.

#### PERFECT DRIVING DYNAMICS

Fitment of the AKS 3004 stabiliser significantly improves the smoothness of a journey and provides the driver with the confidence and control required to handle critical driving situations such as high cross winds and overtaking HGV's more effectively.