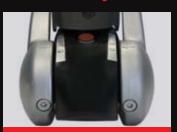

# CONFIDENCE & CONTROL

- 1 Four special friction pads effectively suppress snaking & pitching.
- 2 Safe Towing Safety fitment indicator shows correct coupling of AKS to your towing vehicle.
- 3&4 Reliability Safety wear indicator provides easy monitoring of wear on the towball and all the friction pads.

#### **TOWBALL WEAR CONTROL**

The coloured wear indicator on the coupling handle indicates the condition of the towball. If the red segment is visible, then the towball has worn and should be replaced.