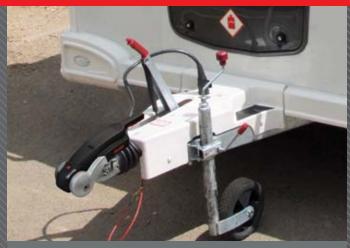

# CONFIDENCE & CONTROL

- 1 Four special friction pads effectively suppress snaking & pitching.
- 2 Safe Towing Safety fitment indicator shows correct coupling of AKS to your towing vehicle.
- 3&4 Reliability Safety wear indicator provides easy monitoring of wear on the towball and all the friction pads.

## **CONVENIENCE**

5 Easy to use - convenient one handed, single-lever hitching operation.

Lightweight, compact alloy construction (only 4.2kg).

6 Integrated brackets to allow fitment of AL-KO Security Device.

## SAFETY AND WEAR INDICATORS

Made from low-wear material, four specially engineered friction pads surround the towball and continue to ensure optimum friction damping.

#### **SAFETY FITMENT INDICATOR**

If the green indicator is visable then you know you have correctly coupled your AKS ™ 3004 to your towing vehicle.

#### FRICTION PAD WEAR CONTROL Left/Right Friction Pads

Friction pads are in good order.

Friction pads are worn out and need replacing.

#### **TOWBALL WEAR CONTROL**

The coloured wear indicator on the coupling handle indicates the condition of the towball. If the red segment is visible, then the towball has worn and should be replaced.