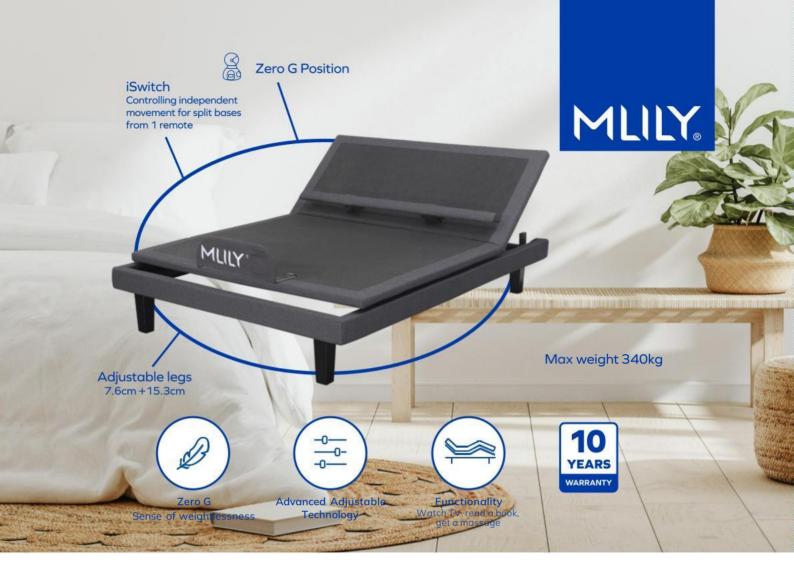

40M:

LS

**KSS** 

QB

| MODEL                     | 20  | 208 | 20M | 40M |
|---------------------------|-----|-----|-----|-----|
| Head & foot raise         | Yes | Yes | Yes | Yes |
| Wireless remote control   | Yes | Yes | Yes | Yes |
| Remote torch              | Yes | Yes | Yes | Yes |
| Zero G position           | Yes | Yes | Yes | Yes |
| Anti-Snoring              | Yes | Yes | Yes | Yes |
| One touch flat button     | Yes | Yes | Yes | Yes |
| iSwitch (split bases)     | Yes | Yes | Yes | Yes |
| 3 Preset memory function  | Yes | Yes | Yes | Yes |
| Adjustable legs           | Yes | Yes | Yes | Yes |
| Power down battery backup | Yes | Yes | Yes | Yes |
| Fabric skirt              |     | Yes | Yes | Yes |
| Bluetooth compatibility   |     | Yes | Yes | Yes |
| TV Memory button          |     |     | Yes | Yes |
| Under bed light           |     |     | Yes | Yes |
| USB charging ports        |     |     | Yes | Yes |
| 3 Mode massage function   |     |     | Yes | Yes |
| Head/Pillow tilt          |     |     |     | Yes |
| Lumbar support            |     |     |     | Yes |