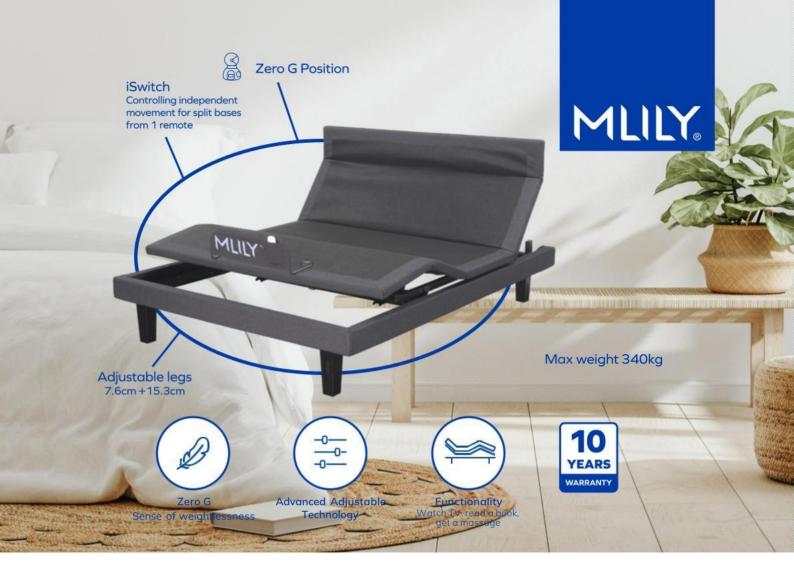

## 30M: LS KSS QB

| MODEL                     | 20  | 20S | 20M | 30M |
|---------------------------|-----|-----|-----|-----|
| Head & foot raise         | Yes | Yes | Yes | Yes |
| Wireless remote control   | Yes | Yes | Yes | Yes |
| Remote torch              | Yes | Yes | Yes | Yes |
| Zero G position           | Yes | Yes | Yes | Yes |
| Anti-Snoring              | Yes | Yes | Yes | Yes |
| One touch flat button     | Yes | Yes | Yes | Yes |
| iSwitch (split bases)     | Yes | Yes | Yes | Yes |
| 3 Preset memory function  | Yes | Yes | Yes | Yes |
| Adjustable legs           | Yes | Yes | Yes | Yes |
| Power down battery backup | Yes | Yes | Yes | Yes |
| Fabric skirt              |     | Yes | Yes | Yes |
| Bluetooth compatibility   |     | Yes | Yes | Yes |
| TV Memory button          |     |     | Yes | Yes |
| Under bed light           |     |     | Yes | Yes |
| USB charging ports        |     |     | Yes | Yes |
| 3 Mode massage function   |     |     | Yes | Yes |
| Head/Pillow tilt          |     |     |     | Yes |