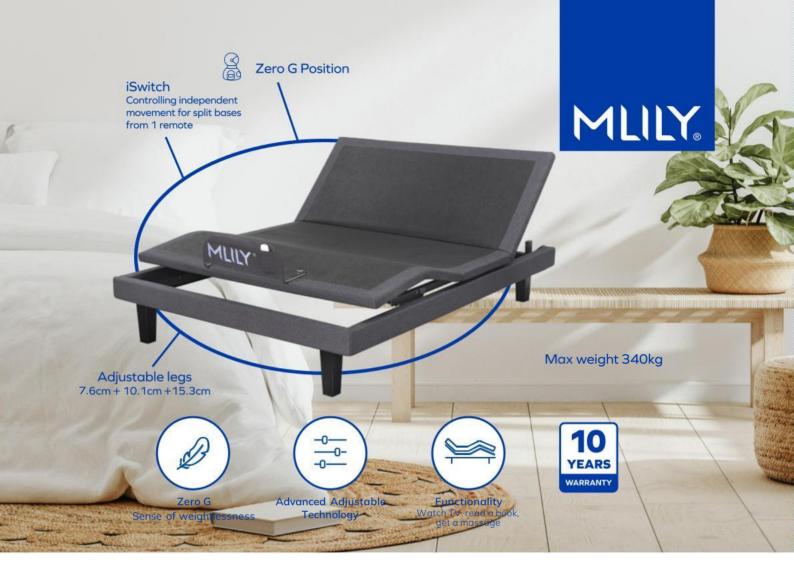

## iActive | 20s

1 piece, 2 motor adjustable base

Control the adjustment of your iActive base via mobile application.

With zero clearance flat set up option, the iActive range of motion beds gives you the choice to experience a new level of design functionality.

20s:

LS

**KSS** 

DB

QB

QS pair

| MODEL                     | 20  | 208 | 20M | 40M |
|---------------------------|-----|-----|-----|-----|
| Head & foot raise         | Yes | Yes | Yes | Yes |
| Wireless remote control   | Yes | Yes | Yes | Yes |
| Remote torch              | Yes | Yes | Yes | Yes |
| Zero G position           | Yes | Yes | Yes | Yes |
| Anti-Snoring              | Yes | Yes | Yes | Yes |
| One touch flat button     | Yes | Yes | Yes | Yes |
| iSwitch (split bases)     | Yes | Yes | Yes | Yes |
| 3 Preset memory function  | Yes | Yes | Yes | Yes |
| Adjustable legs           | Yes | Yes | Yes | Yes |
| Power down battery backup | Yes | Yes | Yes | Yes |
| Fabric skirt              |     | Yes | Yes | Yes |
| Bluetooth compatibility   |     | Yes | Yes | Yes |
| TV Memory button          |     |     | Yes | Yes |
| Under bed light           |     |     | Yes | Yes |
| USB charging ports        |     |     | Yes | Yes |
| 3 Mode massage function   |     |     | Yes | Yes |
| Head/Pillow tilt          |     |     |     | Yes |
| Lumbar support            |     |     |     | Yes |