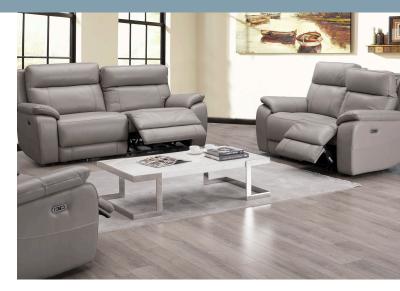

#### **OVERVIEW**

Turn casual evenings at home into cosy family nights with our Victor. Sink into the sculpted seats as the split back cushion provides soft support for your head, neck, and lumbar. Dual-sided headrest and power reclining allow both the right and left arm seats to move independently. Adjust the head and legrest for personalised reclining comfort. Perfect for movie nights and more, Victor has plenty of comfort to go around.

#### **FEATURES & OPTIONS**

- Power recline
- Power adjustable headrest
- Easy to locate power buttons on outside arm

| IN THE RANGE            | W      | D      | н      |
|-------------------------|--------|--------|--------|
| Power Recliner          | 1030mm | 1040mm | 1020mm |
| Power 2 Seater Recliner | 1620mm | 1040mm | 1020mm |
| Power 3 Seater Recliner | 2060mm | 1040mm | 1020mm |