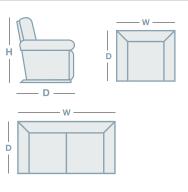

### **HOW TO MEASURE**

#### **FEATURES & OPTIONS**

- Power recline
- Power adjustable headrest
- Easy to locate power buttons on outside arm

| IN THE RANGE            | W      | D      | н      |
|-------------------------|--------|--------|--------|
| Power Recliner          | 1030mm | 1040mm | 1020mm |
| Power 2 Seater Recliner | 1620mm | 1040mm | 1020mm |
| Power 3 Seater Recliner | 2060mm | 1040mm | 1020mm |