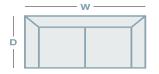

### **HOW TO MEASURE**

#### **FEATURES & OPTIONS**

- Power recline
- Power adjustable headrest
- Easy to locate power buttons on outside arm

| IN THE RANGE            | W      | D      | н      |
|-------------------------|--------|--------|--------|
| Power Recliner          | 1030mm | 1040mm | 1020mm |
| Power 2 Seater Recliner | 1620mm | 1040mm | 1020mm |
| Power 3 Seater Recliner | 2060mm | 1040mm | 1020mm |