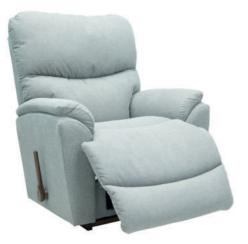

## TROUPER

## **OVERVIEW**

Our Trouper Rocker Recliner features a contemporary take on a classic silhouette with a high back, deep plush bucket seat and adjustable reclining mechanism designed to ensure maximised comfort and support. A rocker recliner that ticks all the boxes.

## **FEATURES & OPTIONS**

- Independent back recline recline with or without the use of the footrest
- Full body lumbar support in all 16 natural reclining comfort positions
- Secure 3 position varying height locking footrest for safety and support
- Customise your gliding comfort (using convenient wingnuts located under recliner)
- Solid 4 sided frame
- Locking, removable back for easy transport