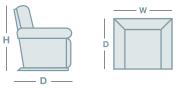

| IN THE RANGE            | W     | D     | н      |
|-------------------------|-------|-------|--------|
| Trouper Rocker Recliner | 930mm | 970mm | 1090mm |

## **HOW TO MEASURE**

www.la-z-boy.co.nz • www.la-z-boy.com.au

Coverings: Product image may depict coverings that are no longer available or differ from actual color. For current covering options please contact your local retailer. Dimensions: Please note that variations in dimensions and appearance can occur. Construction differences in upholstery covering (fabric and leather) can cause variances in dimensions. All dimensions are shown in millimeters. Measurements quoted are a guide only. Please confirm details with your local retailer before ordering. Product illustrations: The product images shown are for illustration purposes only and may not be an exact representation of the product. Please confirm details with your local retailer before ordering.