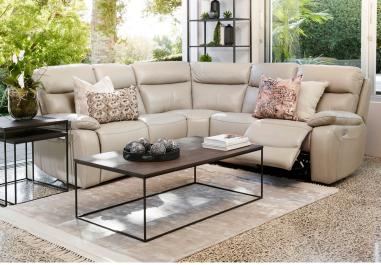

## **OVERVIEW**

The Taylor brings comfort and versatility to your contemporary decor. Taylor features manual or power recline options for a wide range of relaxing positions. Casual style with slightly flared arms and a tall split back are further proof that the Taylor is designed for relaxing.

## **CORNER MODULAR**

CONNECT WITH US

You Tube

Chaise LHF/RHF

Live life comfortably.

www.la-z-boy.co.nz • www.la-z-boy.com.au

P

6