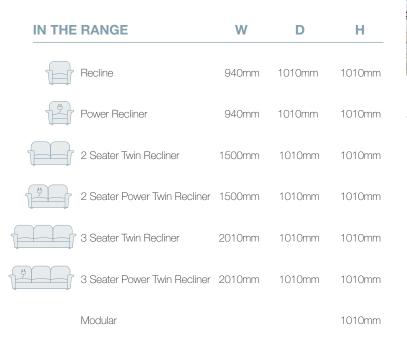

## **OVERVIEW**

The Taylor brings comfort and versatility to your contemporary decor. Taylor features manual or power recline options for a wide range of relaxing positions. Casual style with slightly flared arms and a tall split back are further proof that the Taylor is designed for relaxing.