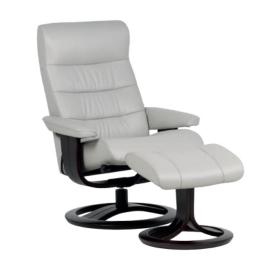

## TAMPA

## **OVERVIEW**

Sleek and contemporary in style, our Tampa Recliner is a sophisticated seating solution that is sure to impress. Designed with a dynamic lumbar support system that automatically adjusts as you recline, an adjustable reclining tension control, adjustable headrest functionality and freestanding footstool - Each feature has been carefully considered to maximize comfortability. It's all about the details. Available in 3 base colours and two sizes, standard and large.

## **FEATURES & OPTIONS**

- 360 degree swivel on the recliner. The chair swivels within the stem - the base does not move
- Base offered in 3 colours: Oak, Walnut and Wenge
- Adjustable reclining tension easy to reach knob on outside of chair
- Effortless recline using your own body weight
- Manual adjustable headrest
- Free standing footstool