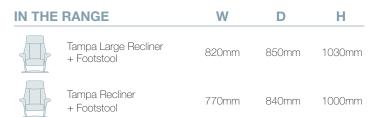

## TAMPA

## **OVERVIEW**

Sleek and contemporary in style, our Tampa Recliner is a sophisticated seating solution that is sure to impress. Designed with a dynamic lumbar support system that automatically adjusts as you recline, an adjustable reclining tension control, adjustable headrest functionality and freestanding footstool - Each feature has been carefully considered to maximize comfortability. It's all about the details. Available in 3 base colours and two sizes, standard and large.