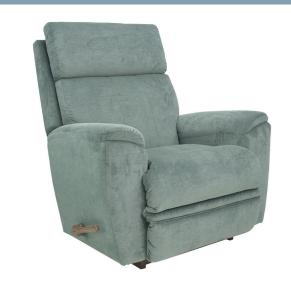

## **OVERVIEW**

Designed for maximum style and exceptional comfort, our Talladega Rocker Recliners ultra-plush seat and legrest create a continuous zone of comfort in the reclined position. At the same time, the padded arms and tall foam back provide unparalleled support for the head and neck. Make it yours with your choice of fabrics and leathers.

## **FEATURES & OPTIONS**

- Independent back recline recline with or without the use of the footrest
- Full body lumbar support in all 16 natural reclining comfort positions
- Secure 3 position varying height locking footrest for safety and support
- Customise your gliding comfort (using convenient wingnuts located under recliner)
- Solid 4 sided frame
- Locking, removable back for easy transport