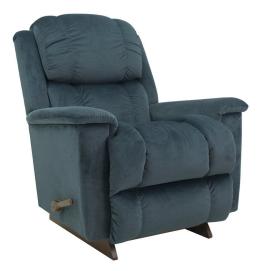

# STRATUS

#### **OVERVIEW**

Designed for taller users, the Stratus Rocker Recliner elevates your comfort and style to a whole new level. Stratus features a tall foam back, padded arms, a deep bucket seat, and a high base, all for your luxury. Simply use the convenient handle on the outside arm to raise the legrest for reading, relaxing, or watching TV.

### **FEATURES & OPTIONS**

- Independent back recline recline with or without the use of the footrest
- Full body lumbar support in all 16 natural reclining comfort positions
- Secure 3 position varying height locking footrest for safety and support
- Customise your gliding comfort (using convenient wingnuts located under recliner)
- Solid 4 sided frame
- Locking, removable back for easy transport