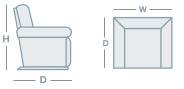

| IN THE RANGE            | W     | D      | н      |
|-------------------------|-------|--------|--------|
| Stratus Rocker Recliner | 965mm | 1015mm | 1155mm |

### **HOW TO MEASURE**