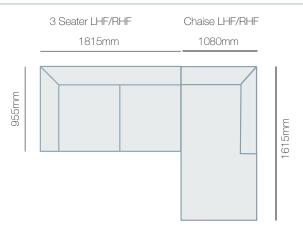

### **CHAISE MODULAR**

### **FEATURES**

• Available in fabric and leather

| IN THE RANGE            | W      | D     | н     |
|-------------------------|--------|-------|-------|
| Splendor Chair          | 1245mm | 955mm | 940mm |
| Splendor 2.5 Seater     | 1955mm | 955mm | 940mm |
| Splendor 3 Seater       | 2160mm | 955mm | 940mm |
| Splendor Chaise Modular |        |       | 940mm |