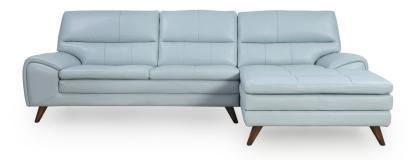

# SPLENDOR

## **OVERVIEW**

Create a presence in your living room, designed to suit both contemporary and retro living spaces.

### **FEATURES**

• Available in fabric and leather

| IN THE RANGE            | W      | D     | н     |
|-------------------------|--------|-------|-------|
| Splendor Chair          | 1245mm | 955mm | 940mm |
| Splendor 2.5 Seater     | 1955mm | 955mm | 940mm |
| Splendor 3 Seater       | 2160mm | 955mm | 940mm |
| Splendor Chaise Modular |        |       | 940mm |