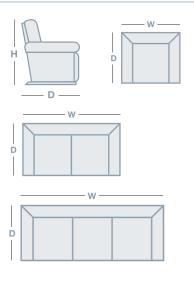

## **HOW TO MEASURE**

### FEATURES

- Power recliner
- Power adjustable headrest
- Layflat mechanism
- USB port
- Downloadable App

| IN THE RANGE                  | W        | D      | н      |
|-------------------------------|----------|--------|--------|
| Power Recliner                | 1095mm   | 1055mm | 1080mm |
| 2.5 Seater Twin Power Recline | er1650mm | 1050mm | 1080mm |
| 3 Seater Twin Power Recliner  | 2210mm   | 1050mm | 1080mm |