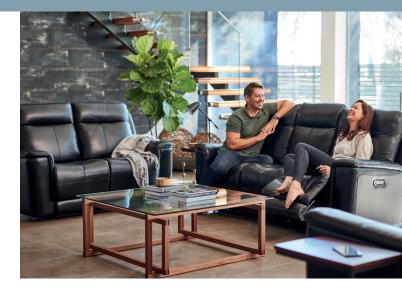

#### **OVERVIEW**

The Southwest is simply sensational. From its comfortable bucket seating, contemporary leather coverings to its ability to layflat (at a lower angle than many other recliners), the Southwest is first class design at its finest. Add on power recline and power headrest, you've got a suite that is unbeatable!

### FEATURES

- Power recliner
- Power adjustable headrest
- Layflat mechanism
- USB port
- Downloadable App

| IN THE RANGE                  | W        | D      | н      |
|-------------------------------|----------|--------|--------|
| Power Recliner                | 1095mm   | 1055mm | 1080mm |
| 2.5 Seater Twin Power Recline | er1650mm | 1050mm | 1080mm |
| 3 Seater Twin Power Recliner  | 2210mm   | 1050mm | 1080mm |