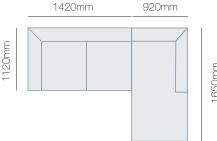

### **HOW TO MEASURE**

Chaise Modular:

650mm

LAZBOY FURNITURE GALLERY® Live life Comfortably.

| IN THE     | RANGE                        | W        | D      | н      |
|------------|------------------------------|----------|--------|--------|
| Ţ          | Saxon Power Recliner         | 1170mm   | 1120mm | 1070mm |
| F          | Saxon Recliner               | 1170mm   | 1120mm | 1070mm |
| Ţ <u></u>  | 2.5 Seater Twin Recliner     | 1730mm   | 1120mm | 1070mm |
| ŢŻĘŢ       | 2.5 Seater Pwr Twin Recliner | 1730mm   | 1100mm | 1070mm |
| ŢŢ<br>ŢŢ   | 2.5 Seater Pwr Rec w/console | e 2035mm | 1120mm | 1070mm |
|            | 3 Seater Twin Recliner       | 2285mm   | 1120mm | 1070mm |
| ţ <b>Ÿ</b> | 3 Seater Pwr Twin Recliner   | 2285mm   | 1120mm | 1070mm |
|            | Saxon Chaise Modular         |          |        | 1070mm |
|            | Saxon Modular                |          |        | 1070mm |