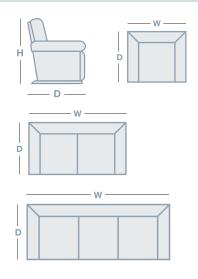

### **HOW TO MEASURE**

Chaise Modular:

650mm

LAZBOY FURNITURE GALLERY® Live life Comfortably.