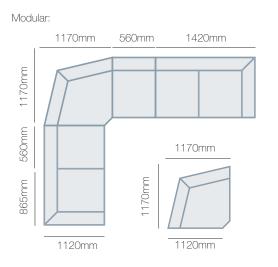

### **CORNER MODULAR**

| IN THE     | RANGE                        | W        | D      | н      |
|------------|------------------------------|----------|--------|--------|
| Ţ          | Saxon Power Recliner         | 1170mm   | 1120mm | 1070mm |
| F          | Saxon Recliner               | 1170mm   | 1120mm | 1070mm |
| Ţ <u></u>  | 2.5 Seater Twin Recliner     | 1730mm   | 1120mm | 1070mm |
| ŢŻĘŢ       | 2.5 Seater Pwr Twin Recliner | 1730mm   | 1100mm | 1070mm |
| ŢŢ<br>ŢŢ   | 2.5 Seater Pwr Rec w/console | e 2035mm | 1120mm | 1070mm |
|            | 3 Seater Twin Recliner       | 2285mm   | 1120mm | 1070mm |
| ţ <b>Ÿ</b> | 3 Seater Pwr Twin Recliner   | 2285mm   | 1120mm | 1070mm |
|            | Saxon Chaise Modular         |          |        | 1070mm |
|            | Saxon Modular                |          |        | 1070mm |