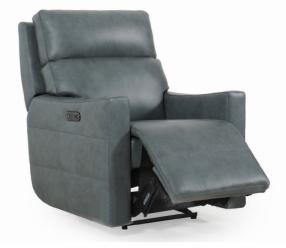

#### **OVERVIEW**

Experience the ultimate in reclining with the First Class Collection. Do you need a place to relax, kick up your feet, enjoy a movie or a game, have a drink, and entertain? You can do all this on the Ryan. Plus, it can lie flat and has independently controlled adjustable headrest and footrest. The Ryan has it all!

### **FEATURES & OPTIONS**

- Power lay-flat mechanism
- Power adjustable headrest
- USB Port

| IN THE          | RANGE                          | W        | D      | н      |
|-----------------|--------------------------------|----------|--------|--------|
| Ť               | Power Recliner                 | 825mm    | 1015mm | 1090mm |
| ŢŻ ŢŢ           | 2.5 Seater Twin Power Recline  | er1385mm | 1015mm | 1090mm |
| <u><u> </u></u> | ° 3 Seater Twin Power Recliner | 1945mm   | 1015mm | 1090mm |
|                 | Reading Light Console          | 335mm    | 865mm  | 610mm  |
|                 | 1 Seater Pwr Recl LHF/RHF      | 720mm    | 1015mm | 1090mm |