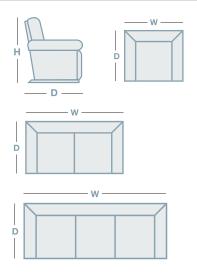

it can lie flat and has independently controlled adjustable headrest and footrest. The Ryan has it all!

### **FEATURES & OPTIONS**

- Power lay-flat mechanism
- Power adjustable headrest
- USB Port

| IN THE          | RANGE                          | W        | D      | н      |
|-----------------|--------------------------------|----------|--------|--------|
| Ť               | Power Recliner                 | 825mm    | 1015mm | 1090mm |
| ŢŻ ŢŢ           | 2.5 Seater Twin Power Recline  | er1385mm | 1015mm | 1090mm |
| <u><u> </u></u> | ° 3 Seater Twin Power Recliner | 1945mm   | 1015mm | 1090mm |
|                 | Reading Light Console          | 335mm    | 865mm  | 610mm  |
|                 | 1 Seater Pwr Recl LHF/RHF      | 720mm    | 1015mm | 1090mm |



## **HOW TO MEASURE**



#### **ENTERTAINMENT MODULAR PIECES**

Reading Light Console 335mm

865mm





LAZBO

1 Str Pow Recl LHF/RHF

# CONNECT WITH US



**Dimensions:** Please note that variations in dimensions and appearance can occur. Construction differences in upholstery covering (fabric and leather) can cause variances in dimensions. All dimensions are shown in millimeters. Measurements quoted are a guide only. Please confirm details with your local retailer before ordering.
Product illustrations: The product images shown are for illustration purposes only and may not be an exact representation of the product. Please confirm details with your local retailer before ordering.