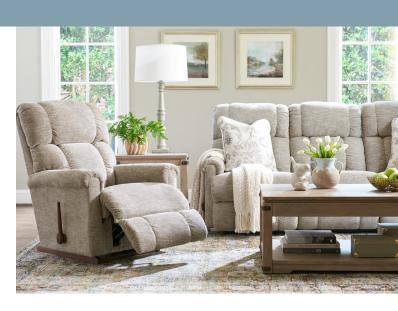

#### **OVERVIEW**

The Pinnacle is the culmination of all things comfortable! From the waterfall back cushions (including lower back support), to the cushioned leg rests, and independently moving recliners on the 2 & 3 seater, you can be assured you'll feel rested after relaxing into the Pinnacle.

### **FEATURES & OPTIONS**

• Availabe in fabric & leather

**IN THE RANGE** 