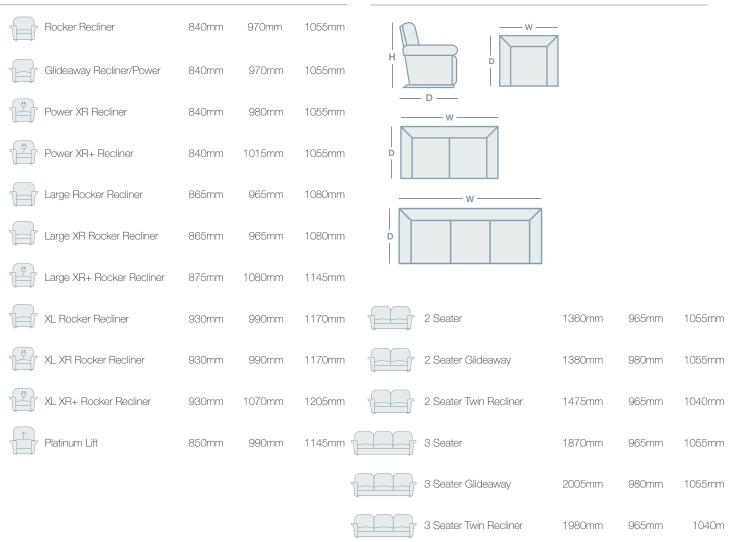

# PINNACLE

#### **OVERVIEW**

The Pinnacle is the culmination of all things comfortable! From the waterfall back cushions (including lower back support), to the cushioned leg rests, and independently moving recliners on the 2 & 3 seater, you can be assured you'll feel rested after relaxing into the Pinnacle.

W

D

н

### **FEATURES & OPTIONS**

• Availabe in fabric & leather

**IN THE RANGE** 



#### **HOW TO MEASURE**



## CONNECT WITH US



L A Z B O Y<sup>®</sup> Jure life Comfortably:

www.la-z-boy.co.nz • www.la-z-boy.com.au

Coverings: Product image may depict coverings that are no longer available or differ from actual color. For current covering options please contact your local retailer. Dimensions: Please note that variations in dimensions and appearance can occur. Construction differences in upholstery covering (fabric and leather) can cause variances in dimensions. All dimensions are shown in millimeters. Measurements quoted are a guide only. Please confirm details with your local retailer before ordering.