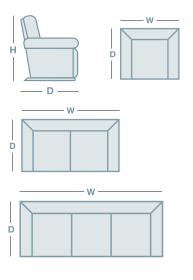

OPTIONS**

- Discreet 2 button control panel hidden between seat cushion and sofa arm
- Manual adjustable headrest on all seats
- Adjustable headrest support when required or keep flat for a more contemporary appearance
- Extended footrest for complete support
- Compact seating solutions with raised profiles suitable for smaller living spaces
- Also available as a chaise modular

| IN THE RANGE |                                                    | W      | D      | н     |
|--------------|----------------------------------------------------|--------|--------|-------|
| ÿ .          | 2.5 Seater Power Motion<br>+ Chaise LHF/RHF        | 2650mm | 1680mm | 970mm |
| ÿ            | 2.5 Seater Power Motion<br>LHF/RHF + Corner Chaise | 2780mm | 2230mm | 970mm |



LAZB

### **HOW TO MEASURE**



# CONNECT WITH US





Coverings: Product image may depict coverings that are no longer available or differ from actual color. For current covering options please contact your local retailer. Dimensions: Please note that variations in dimensions and appearance can occur. Construction differences in upholstery covering (fabric and leather) can cause variances in dimensions. All dimensions are shown in millimeters. Measurements quoted are a guide only. Please confirm details with your local retailer before ordering. Product illustrations: The product images shown are for illustration purposes only and may not be an exact representation of the product. Please confirm details with your local retailer before ordering.