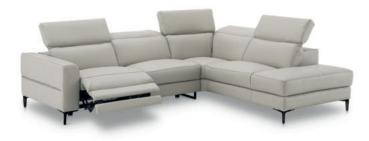

### **OVERVIEW**

The Phoenix perfectly depicts the evolution of contemporary design and power functionality. Boasting a sleek silhouette, clean tailored lines, piped detailing and matte black tapered legs refines and modernises the suites appearance. Integrated, discreet power motion functionality encourages you to make the most of your down time by allowing you to individualise your seating position for a moment of relaxation or movie night in.

Additional adjustable headrest functionality allows you adjust for support when required or keep flat, for a more streamlined appearance. Upholstered in our luxurious full grain Milan leather, the Phoenix is sure to make a statement. Available as a 3 Seater Corner Chaise or 3 Seater Chaise – Compact seating solutions, perfect for smaller living spaces.

## **FEATURES & OPTIONS**

- Discreet 2 button control panel hidden between seat cushion and sofa arm
- Manual adjustable headrest on all seats
- Adjustable headrest support when required or keep flat for a more contemporary appearance
- Extended footrest for complete support
- Compact seating solutions with raised profiles suitable for smaller living spaces
- Also available as a chaise modular

| IN THE RANGE |                                                    | W      | D      | н     |
|--------------|----------------------------------------------------|--------|--------|-------|
| ÿ .          | 2.5 Seater Power Motion<br>+ Chaise LHF/RHF        | 2650mm | 1680mm | 970mm |
| ÿ            | 2.5 Seater Power Motion<br>LHF/RHF + Corner Chaise | 2780mm | 2230mm | 970mm |