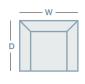

## **HOW TO MEASURE**

| IN THE RANGE | W | D | Н |
|--------------|---|---|---|
|              |   |   |   |

Power Recliner 770mm 920mm 1000mm - 1130mm

Large Power Recliner 1030mm - 1160mm 830mm 960mm

CONNECT WITH US