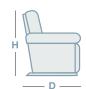

## **HOW TO MEASURE**

| IN THE RANGE | W | D | Н |
|--------------|---|---|---|
|              |   |   |   |

Power Recliner 770mm 920mm 1000mm - 1130mm

Large Power Recliner 1030mm - 1160mm 830mm 960mm

CONNECT WITH US