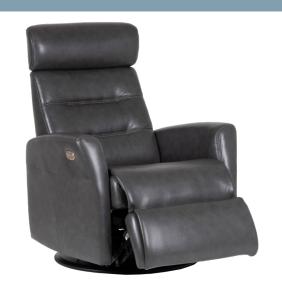

## **OVERVIEW**

Relax in luxurious comfort in the strikingly contemporary Olav Power Nordic Recliner. The Olav offers you optional glide, reclining, and swivel action, plus a power-telescopic headrest for your customised comfort. Available in 2 sizes. Standard and large.

## **FEATURES & OPTIONS**

- 240 degree swivel
- · Soothing soft glide
- Dynamic Lumbar Support
- Power Recline
- Power telescopic headrest