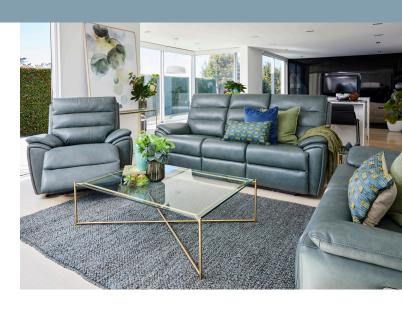

## **OVERVIEW**

Relax and recline in style on the Neilson, a stylish yet comfortable sofa for your home featuring power recline and power adjustable headrests plus comfy padded arm rests.

#### **FEATURES & OPTIONS**

Available in leather