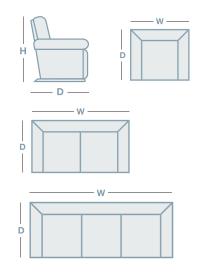

## **HOW TO MEASURE**

| IN THE RANGE               | W             | D     | Н      |
|----------------------------|---------------|-------|--------|
| Power Recliner w/Pr HR's   | 1065mm        | 980mm | 1045mm |
| 2.5 Str Power Recliner w/F | Pr HR's1675mm | 980mm | 1045mm |
| 3 Str Power Recliner w/Pr  | HR's2275mm    | 980mm | 1045mm |