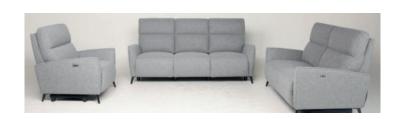

## **OVERVIEW**

Get powered up with the Monroe! This modern mid-century sofa range has the power to put your feet up and recline at the touch of a button. Plus, with the sleek USB ports providing you with the ability to charge your device, while you comfortably sit back and relax. Featuring uniquely splayed arms, which are mirrored by the splayed angle of the matte black metal legs and a high back to provide full back and shoulder support - this is comfort, function and style at its best. Make it yours with your choice of fabrics and leathers.

## **FEATURES & OPTIONS**

- Power recline
- Power adjustable headrest
- USB port
- Unique combination of sleek, compact styling and a generous seat width that will appeal to a wide range of consumers
- High Back- great for broader/ taller person
- Compact look
- Soft comfort

| IN THE RANGE                 | W      | D     | Н     |
|------------------------------|--------|-------|-------|
| Power Recliner               | 940mm  | 890mm | 760mm |
| 2.5 Seater Twin Pwr Recliner | 1500mm | 890mm | 760mm |
| 3 Seater Twin Pwr Recliner   | 2080mm | 890mm | 760mm |