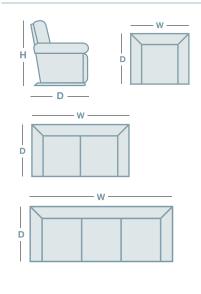

## **HOW TO MEASURE**

**CONNECT WITH US** 

www.la-z-boy.co.nz • www.la-z-boy.com.au

Coverings: Product image may depict coverings that are no longer available or differ from actual color. For current covering options please contact your local retailer.

Dimensions: Please note that variations in dimensions and appearance can occur. Construction differences in upholstery covering (fabric and leather) can cause variances in dimensions. All dimensions are shown in millimeters. Measurements quoted are a guide only. Please confirm details with your local retailer before ordering.

| IN THE RANGE                 | W      | D     | Н     |
|------------------------------|--------|-------|-------|
| Power Recliner               | 940mm  | 890mm | 760mm |
| 2.5 Seater Twin Pwr Recliner | 1500mm | 890mm | 760mm |
| 3 Seater Twin Pwr Recliner   | 2080mm | 890mm | 760mm |