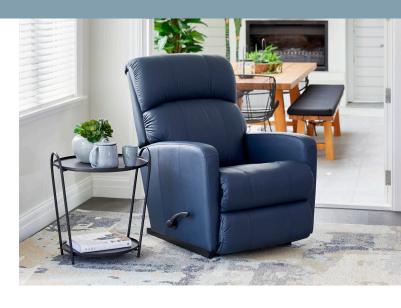

## **OVERVIEW**

The Mira Range is the sister to our family favorite, the Eden. It's updated style allows the Mira to blend into just about any room. Featuring a bullnose (rounded edge) seat and rounded track arms to cradle your body in comfort without a big, bulky silhouette. Make it yours with your choice of fabrics and leathers.