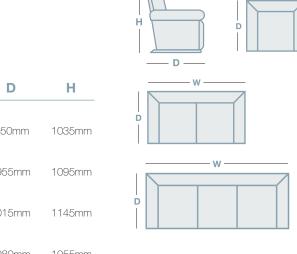

## **HOW TO MEASURE**

| IN THE RANGE               | W      | D      | Н      |
|----------------------------|--------|--------|--------|
| Mira Rocker Recliner       | 790mm  | 950mm  | 1035mm |
| Mira Large Rocker Recliner | 815mm  | 955mm  | 1095mm |
| Mira XL Rocker Recliner    | 865mm  | 1015mm | 1145mm |
| Mira 2 Seater              | 1260mm | 980mm  | 1055mm |
| Mira 3 Seater              | 1780mm | 980mm  | 1055mm |