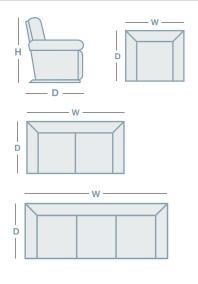

| IN THE RANGE                 | W      | D     | Н      |
|------------------------------|--------|-------|--------|
| Power Recliner               | 840mm  | 990mm | 1015mm |
| 2.5 Seater Twin Pwr Recliner | 1370mm | 990mm | 1015mm |
| 3 Seater Twin Pwr Recliner   | 1855mm | 990mm | 1015mm |

## **HOW TO MEASURE**

CONNECT WITH US

www.la-z-boy.co.nz • www.la-z-boy.com.au

Dimensions: Please note that variations in dimensions and appearance can occur. Construction differences in upholstery covering (fabric and leather) can cause variances in dimensions. All dimensions are shown in millimeters. Measurements quoted are a guide only. Please confirm details with your local retailer before ordering.