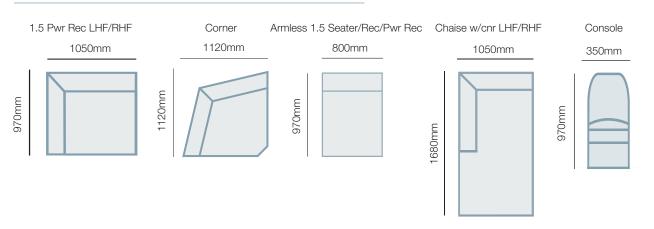

### **FEATURES & OPTIONS**

- 6 Piece Power Modular
- A variety of pieces can be configured to any room size or shape
- Customisable with your choice of fabrics and leathers

#### MODULAR