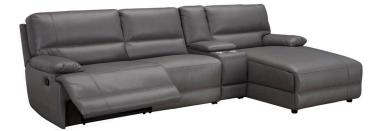

# KENNEDY

#### **OVERVIEW**

Generously scaled and cushioned with extra-wide seats, the Kennedy power modular takes relaxation to a new level of comfort. Flared pillow top arms gently envelop your body as you lounge. Casually styled for today's busy families, the Kennedy modular features a tufted back design that looks great in any room.

### **FEATURES & OPTIONS**

- 6 Piece Power Modular
- A variety of pieces can be configured to any room size or shape
- Customisable with your choice of fabrics and leathers