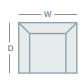

#### **HOW TO MEASURE**

| IN THE RANGE |                         | W     | D     | Н      |
|--------------|-------------------------|-------|-------|--------|
|              | Standard Recliner       | 770mm | 920mm | 1000mm |
|              | Standard Power Recliner | 770mm | 920mm | 1000mm |
|              | Large Recliner          | 830mm | 960mm | 1020mm |
| 7            | Large Power Recliner    | 830mm | 960mm | 1020mm |

Dimensions: Please note that variations in dimensions and appearance can occur. Construction differences in upholstery covering (cloth and leather) can cause variances in dimensions. All dimensions are shown in millimeters. Measurements quoted are a guide only. Please confirm details with your local retailer before ordering.