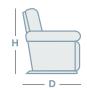

#### **HOW TO MEASURE**

| IN THE RANGE |                         | W     | D     | Н      |
|--------------|-------------------------|-------|-------|--------|
|              | Standard Recliner       | 770mm | 920mm | 1000mm |
|              | Standard Power Recliner | 770mm | 920mm | 1000mm |
|              | Large Recliner          | 830mm | 960mm | 1020mm |
| 7            | Large Power Recliner    | 830mm | 960mm | 1020mm |

Dimensions: Please note that variations in dimensions and appearance can occur. Construction differences in upholstery covering (cloth and leather) can cause variances in dimensions. All dimensions are shown in millimeters. Measurements quoted are a guide only. Please confirm details with your local retailer before ordering.