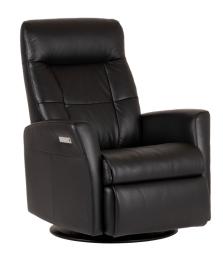

### **OVERVIEW**

The Finn Nordic Recliner has comfort and functionality with a style that will suit any home, plus ergonomically designed for full-body support. The dynamic lumbar support system automatically adjusts as you recline, allowing you to sink deeper into the chair. The Mega Nordic Recliner is sure to please - made for reading, relaxing, or watching TV. Available in two sizes, standard and large.

## **FEATURES**

- Available in leather
- Available in 2 sizes standard and large
- Available in power and manual version
- Battery power back-up
- Glider function