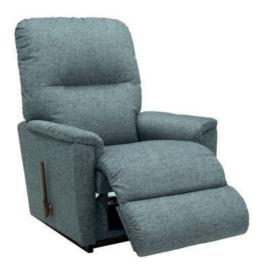

## DREW

## **OVERVIEW**

You don't need a big room for tremendous comfort. The Drew rocker recliner offers ample cushioning, tapered arms with an eye catching centre pull. Rock as you read or lean back in comfort and settle into your favorite position. Recliner only. Offered in both fabric and leather.

## **FEATURES & OPTIONS**

- Independent back recline recline with or without the use of the footrest
- Full body lumbar support in all 16 natural reclining comfort positions
- Secure 3 position varying height locking footrest for safety and support
- Customise your gliding comfort (using convenient wingnuts located under recliner)
- Solid 4 sided frame
- Locking, removable back for easy transport

| IN THE RANGE | W | D | н |
|--------------|---|---|---|
|              |   |   |   |

790mm

930mm

1050mm

- Drev

Drew Rocker Recliner