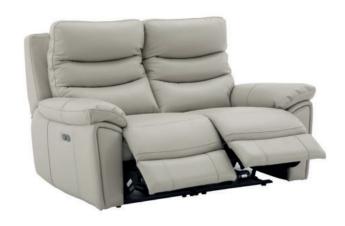

## **OVERVIEW**

Sit back in exceptional comfort with our Derby Power Reclining Range. Designed with utmost comfortability and functionality in mind, featuring independent power seat recline and power adjustable headrest allowing you to personalize your seating position to simply suit you, all at the touch of a button. Tiered back cushioning, soft cushioned arms and twin needle stitch detailing, elevates this design for a more contemporary appearance. Sure to be everyone's favorite seat in the house.

## **FEATURES & OPTIONS**

- Power recliner
- Power adjustable headrest
- Outside arm control panel
- Plush soft armrest cushion

| IN THE RANGE |                                        | W      | D      | Н      |
|--------------|----------------------------------------|--------|--------|--------|
|              | Derby Power Recliner                   | 1000mm | 1010mm | 1010mm |
| 7 7          | Derby Twin Power<br>Reclining 2 Seater | 1580mm | 1010mm | 1010mm |
| , j          | Derby Twin Power<br>Reclining 3 Seater | 2140mm | 1010mm | 1010mm |