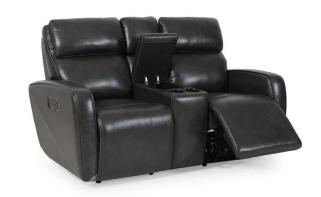

## **OVERVIEW**

Experience the ultimate in reclining with the latest addition to the First Class Collection, the Dallas. The Dallas provides you with superior comfort from its supportive back, adjustable power headrest, USB port, and the ability to experience zero gravity recline. A weightless sensation, allowing you to relax and release tension, which has both health and medical benefits. The Dallas makes it easy for you to comfortably watch TV, read a book, or work on your laptop or tablet, all at the touch of a button!

## **FEATURES & OPTIONS**

- Power Recline
- Power Adjustable Headrest
- USB Port
- Zero Gravity

| IN THE | RANGE                                           | W        | D      | Н      |
|--------|-------------------------------------------------|----------|--------|--------|
|        | Power Recliner                                  | 875mm    | 1040mm | 1065mm |
|        | Twin Power Reclining 2.5 Seate                  | er1435mm | 1040mm | 1065mm |
| 7      | Twin Power Reclining 2.5 Seater1740mm w/console |          | 1040mm | 1065mm |
| 9      | Twin Power Reclining 3 Seater                   | 1995mm   | 1040mm | 1065mm |