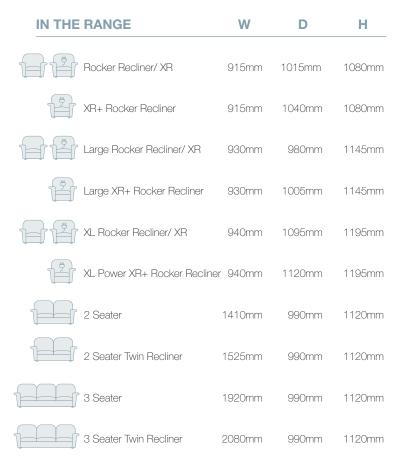

#### **OVERVIEW**

You won't have to compromise on style or comfort to cater for your family. The Cortland is incredibly adaptable to suit your needs. The Cortland family of recliners comes in a range of heights and sizes - standard, large and XL to suit the taller member of your family. Match any of the recliners with a 2 & 3 seat sofa or reclining sofa with each end seat moving independently for individual relaxation.