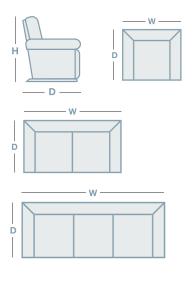

# CORTLAND

#### **OVERVIEW**

You won't have to compromise on style or comfort to cater for your family. The Cortland is incredibly adaptable to suit your needs. The Cortland family of recliners comes in a range of heights and sizes - standard, large and XL to suit the taller member of your family. Match any of the recliners with a 2 & 3 seat sofa or reclining sofa with each end seat moving independently for individual relaxation.

### **FEATURES & OPTIONS**

• Available in fabric & leather





### **HOW TO MEASURE**



## CONNECT WITH US



#### www.la-z-boy.co.nz • www.la-z-boy.com.au

**Coverings:** Product image may depict coverings that are no longer available or differ from actual color. For current covering options please contact your local retailer. **Dimensions:** Please note that variations in dimensions and appearance can occur. Construction differences in upholstery covering (fabric and leather) can cause variances in dimensions. All dimensions are shown in millimeters. Measurements quoted are a guide only. Please confirm details with your local retailer before ordering.

LAZBOY FURNITURE GALLERY® Jure life Comfortably: