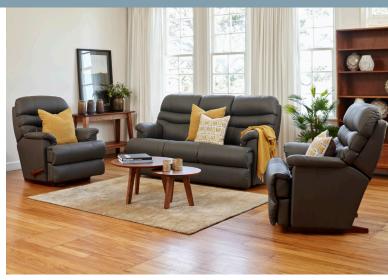

#### **OVERVIEW**

You won't have to compromise on style or comfort to cater for your family. The Cortland is incredibly adaptable to suit your needs. The Cortland family of recliners comes in a range of heights and sizes - standard, large and XL to suit the taller member of your family. Match any of the recliners with a 2 & 3 seat sofa or reclining sofa with each end seat moving independently for individual relaxation.