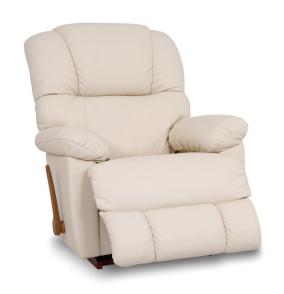

## **OVERVIEW**

The Bennett is relaxed, contemporary and completed with cushioned arm rests and back to provide you with full-body support. With a channel-stitched back and contoured pillow arms, you will be enjoying the comfort of the Bennett in no time. Available in leather and fabric.