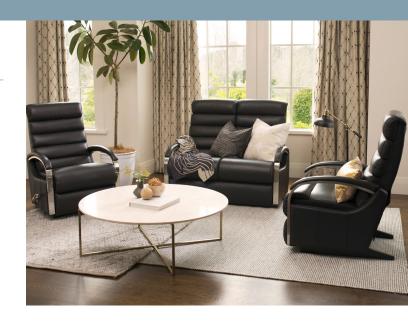

## **OVERVIEW**

Sleek, elegant and sophisticated, the Anika is as modern as they come! With stainless steel open arms, a sleek cast alloy arc handle and black base, this recliner will provide a nice addition to any home. Adjustable headrest option is also available. Offered in both fabric and leather.

| IN THE RANGE            | W      | D     | Н      |
|-------------------------|--------|-------|--------|
| Anika Rocker Recliner   | 755mm  | 910mm | 1040mm |
| Anika Power XR Recliner | 755mm  | 910mm | 1040mm |
| Anika 2 Seater          | 1205mm | 865mm | 1040mm |
| Anika 3 Seater          | 1715mm | 865mm | 1040mm |