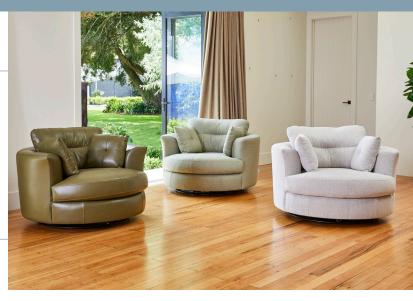

## **OVERVIEW**

The Alva swivel chair is a new addition to our popular Urban Attitudes<sup>®</sup> collection. Featuring a 360-degree swivel base complete with a deep seat and circular back. This accent chair is both contemporary and unique, you'll definitely make a statement plus feel snug in the Alva. Cozy up with a good book and feel an instant sense of relax-ation! Make it yours with your choice of fabrics and leathers.

## **FEATURES & OPTIONS**

• Includes 1 x back cushion and 2 x side cushions