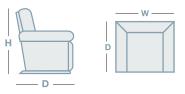

## **HOW TO MEASURE**

| IN THE RANGE         | W      | D      | н     |
|----------------------|--------|--------|-------|
| Alva Swivel Armchair | 1220mm | 1205mm | 865mm |