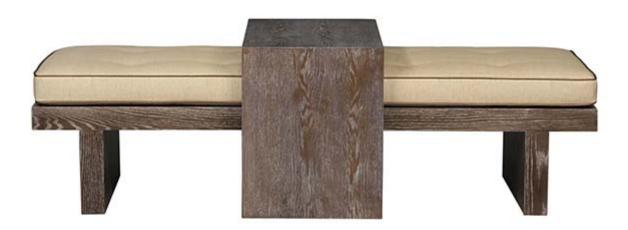

## TS-40-21681-72

## Bench

Dimensions: W 72.00" x D 32.00" x H 22.50" Seat Height: 19.00" Seat Depth: 26.00"

Dimensions: W 1,828.80mm x D 812.80mm x H 571.50mm Seat Height: 482.60mm Seat Depth: 660.40mm

## DETAILS

- Seat: Upholstered, Semi-Attached, Blind Tuft Detail, Welt Detail

- Base: Hardwood, Veneer
- Table: Hardwood, Veneer,

Dimensions represent approximate footprint for bench and table combination.