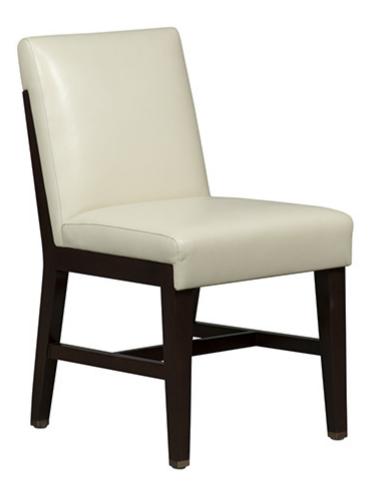

## Chair / Side Chair

Dimensions: W 19.00" x D 24.25" x H 33.50" Seat Height: 19.00" Seat Depth: 17.25"

Dimensions: W 482.60mm x D 615.95mm x H 850.90mm Seat Height: 482.60mm Seat Depth: 438.15mm

### DETAILS

- Back: Upholstered, Tight, Waterfall, Handle Detail on Back, Exposed Finished Wood Frame
  Seat: Upholstered, Tight, Waterfall
  Base/Legs: Finished Wood, Square, Eased Edges, Tapered, Finished Metal Sabots
- Stretchers: Finished Wood, H-Stretcher