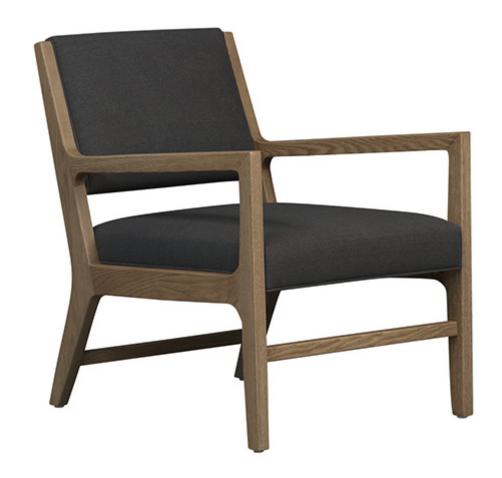

# Chair / Lounge Chair

Dimensions: W 24.75" x D 32.00" x H 33.00"

Seat Height: 17.50" Arm Height: 25.00" Seat Depth: 24.00"

Dimensions: W 628.65mm x D 812.80mm x H

838.20mm

Seat Height: 444.50mm Arm Height: 635.00mm Seat Depth: 609.60mm

### **DETAILS**

- Back: Upholstered, Tight, Waterfall, Welt at Frame Seat: Upholstered, Tight, Waterfall, Welt at Frame Frame/Arms/Legs: Finished Wood, Eased Edges Front/Back Stretchers: Finished Wood

All upholstery is COM/COL. COM yardage based on solid fabric, 54"wide. COM does not include accent pillows unless noted. Estimate 1 additional yard per accent pillow.