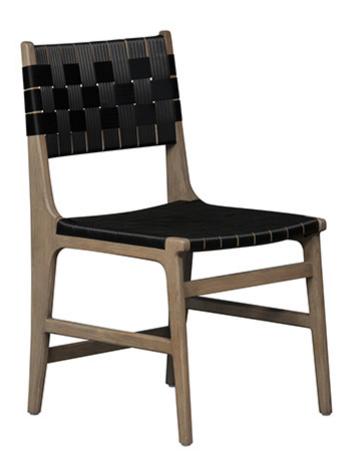

## TS-11-75006

## Chair / Side Chair

Dimensions: W 19.00" x D 21.75" x H 34.00"

Seat Height: 18.00" Seat Depth: 17.50"

Dimensions: W 482.60mm x D 552.45mm x H

863.60mm Seat Height: 457.20mm Seat Depth: 444.50mm

## **DETAILS**

- Back: Finished Hardwood Frame, Eased Edges, Fabric/Leather Weave Seat: Finished Hardwood Frame, Eased Edges, Fabric/Leather Weave
- Frame/Stretchers: Finished Hardwood, Eased Edges