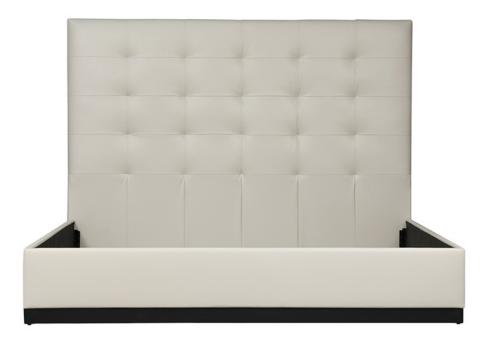

# Bed / Headboard / Platform

Dimensions: W 80.50" x D 86.50" x H 60.00"

Dimensions: W 2,044.70mm x D 2,197.10mm x H 1,524.00mm

### DETAILS

- Headboard: Upholstered, Tight, Waterfall, Blind Biscuit Tuft Design, French Seams
- Platform: Upholstered, Tight, Finished Wood Base

All JL Furnishings seating can be fully customized to designer specifications. Dimensions represent approximate overall footprint of platform and headboard combination.

- Headboard Approximate Dimensions: W 80.50" x D 4.00" x H 60.00"
- Platform Approximate Dimensions: W 80.50" x D 82.00" x H 13.00"