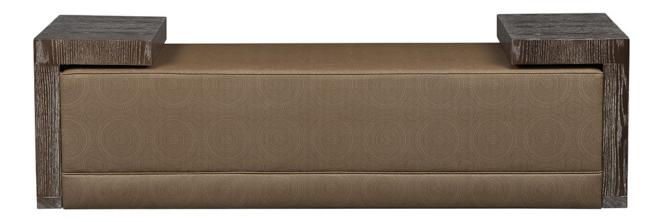

## Bench

Dimensions: W 72.00" x D 24.00" x H 21.00"

Seat Height: 18.00" Seat Depth: 24.00"

Dimensions: W 1,828.80mm x D 609.60mm x H 533.40mm

Seat Height: 457.20mm Seat Depth: 609.60mm

- Bench: Upholstered, Tight, Boxed, Welt Detail - Tables (2): Finished Wood, Cutout Detail

Dimensions represent approximate footprint of bench, plus two included bookend tables.