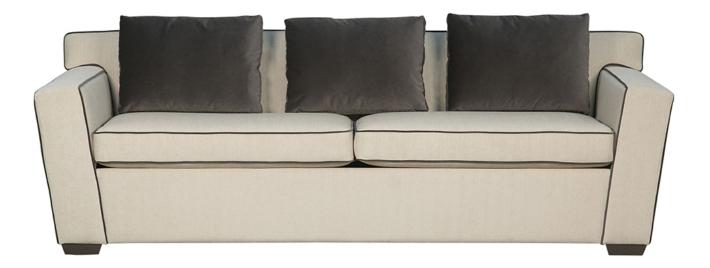

## 035-90181

## Sofa / Sleeper Sofa

Dimensions: W 94.00" x D 36.00" x H 30.00" Seat Height: 19.00" Arm Height: 24.00" Seat Depth: 22.50"

Dimensions: W 2,387.60mm x D 914.40mm x H 762.00mm Seat Height: 482.60mm Arm Height: 609.60mm Seat Depth: 571.50mm

## DETAILS

- Back: Upholstered, Tight, Boxed, Welt
- Seat: Upholstered, Loose, Boxed, Welt
- Arms: Upholstered, Tight, Boxed, Welt
- Legs: Finished Wood, Tapered, Square

COM NOTATION

All upholstery is COM/COL. COM yardage based on solid fabric, 54"wide. COM does not include accent pillows unless noted. Estimate 1 additional yard per accent pillow as applicable.